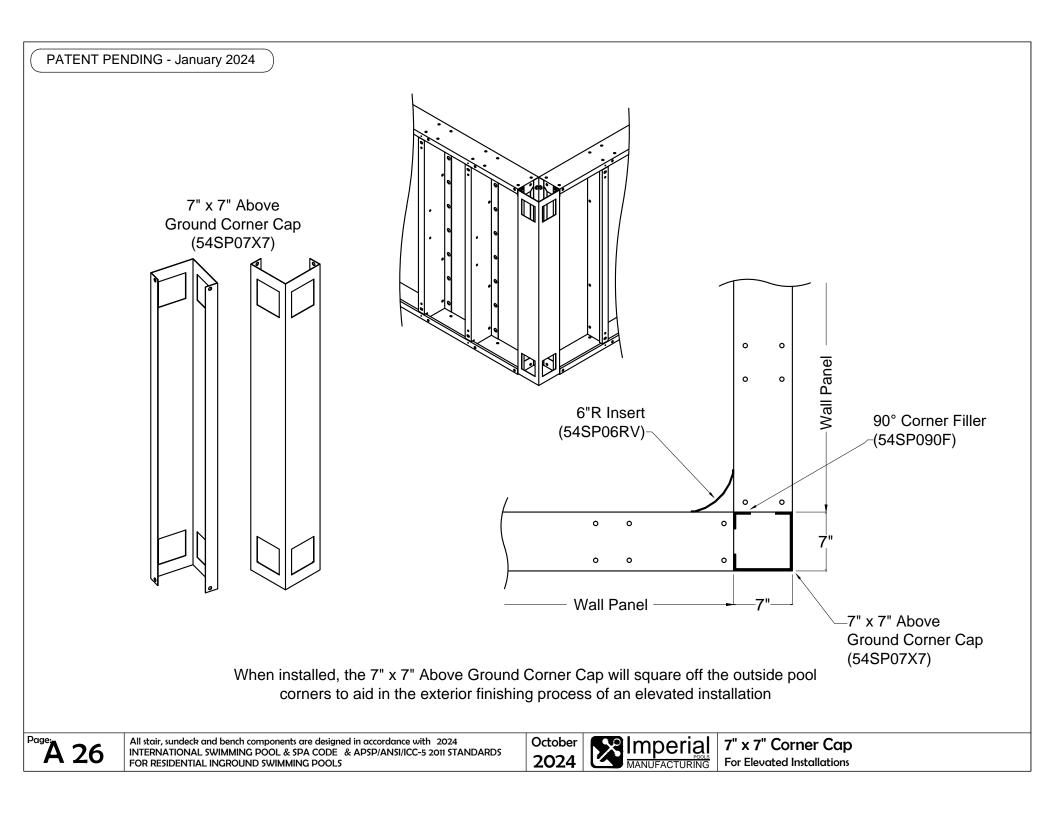

| The Entertainer                               | page no.  |
|-----------------------------------------------|-----------|
| 8' x 16'                                      | 17        |
| 10' x 20'                                     | 18        |
| 12' x 24'                                     | 19        |
| 14' x 28'                                     | 20        |
| The Entertainer w/ Bench                      | page no.  |
| 8' x 16' with Bench                           | 21        |
| 10' x 20' with Bench                          | 22        |
| 12' x 24' with Bench                          | 23        |
| 14' x 28' with Bench                          | 24        |
| The Socializer w/ Bench                       | page no.  |
| 8' x 16' with Bench                           | 25        |
| 10' x 20' with Bench                          | 26        |
| 12' x 24' with Bench                          | 27        |
| 14' x 28' with Bench                          | 28        |
| Appendix                                      | page no.  |
| Full End Stair                                | A1 - A4   |
| Full End Stair & Sundeck                      | A5 - A8   |
| Side-by-Side Stair & Sundeck with Steps Right | A9 - A12  |
| Wave Stair & Sundeck with Steps Right         | A13 - A16 |
| Full End Bench                                | A17 - A20 |
| Corner Bench                                  | A21 - A22 |
| Bead Receiver & Edge Cap Installation         | A23       |
| Skimmer Support                               | A24       |
| 19" Wall Bracket for Elevated Installation    | A25       |
| 7" x 7" Corner Cap for Elevated Installations | A26       |
| Skimmer Box for Elevated Installations        | A27       |
| A.C.E. Automatic Cover Enclosure              | A28 - A29 |