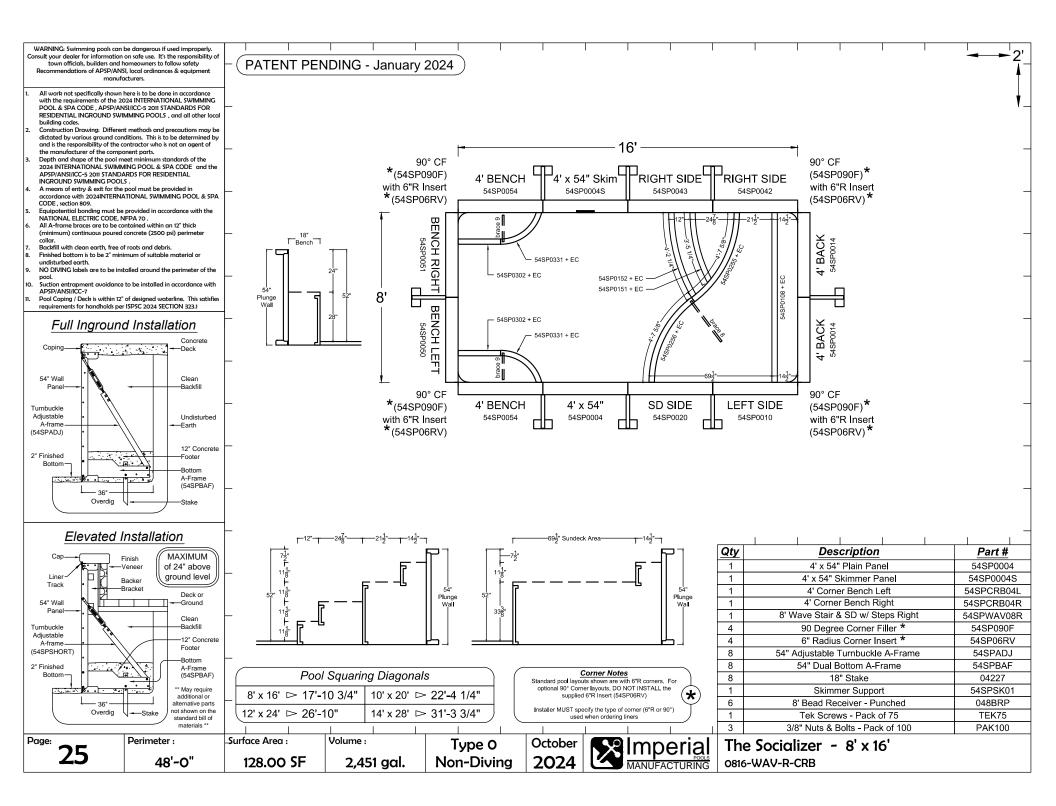

| The Entertainer                               | page no.  |
|-----------------------------------------------|-----------|
| 8' x 16'                                      | 17        |
| 10' x 20'                                     | 18        |
| 12' x 24'                                     | 19        |
| 14' x 28'                                     | 20        |
| The Entertainer w/ Bench                      | page no.  |
| 8' x 16' with Bench                           | 21        |
| 10' x 20' with Bench                          | 22        |
| 12' x 24' with Bench                          | 23        |
| 14' x 28' with Bench                          | 24        |
| The Socializer w/ Bench                       | page no.  |
| 8' x 16' with Bench                           | 25        |
| 10' x 20' with Bench                          | 26        |
| 12' x 24' with Bench                          | 27        |
| 14' x 28' with Bench                          | 28        |
| Appendix                                      | page no.  |
| Full End Stair                                | A1 - A4   |
| Full End Stair & Sundeck                      | A5 - A8   |
| Side-by-Side Stair & Sundeck with Steps Right | A9 - A12  |
| Wave Stair & Sundeck with Steps Right         | A13 - A16 |
| Full End Bench                                | A17 - A20 |
| Corner Bench                                  | A21 - A22 |
| Bead Receiver & Edge Cap Installation         | A23       |
| Skimmer Support                               | A24       |
| 19" Wall Bracket for Elevated Installation    | A25       |
| 7" x 7" Corner Cap for Elevated Installations | A26       |
| Skimmer Box for Elevated Installations        | A27       |
| A.C.E. Automatic Cover Enclosure              | A28 - A29 |