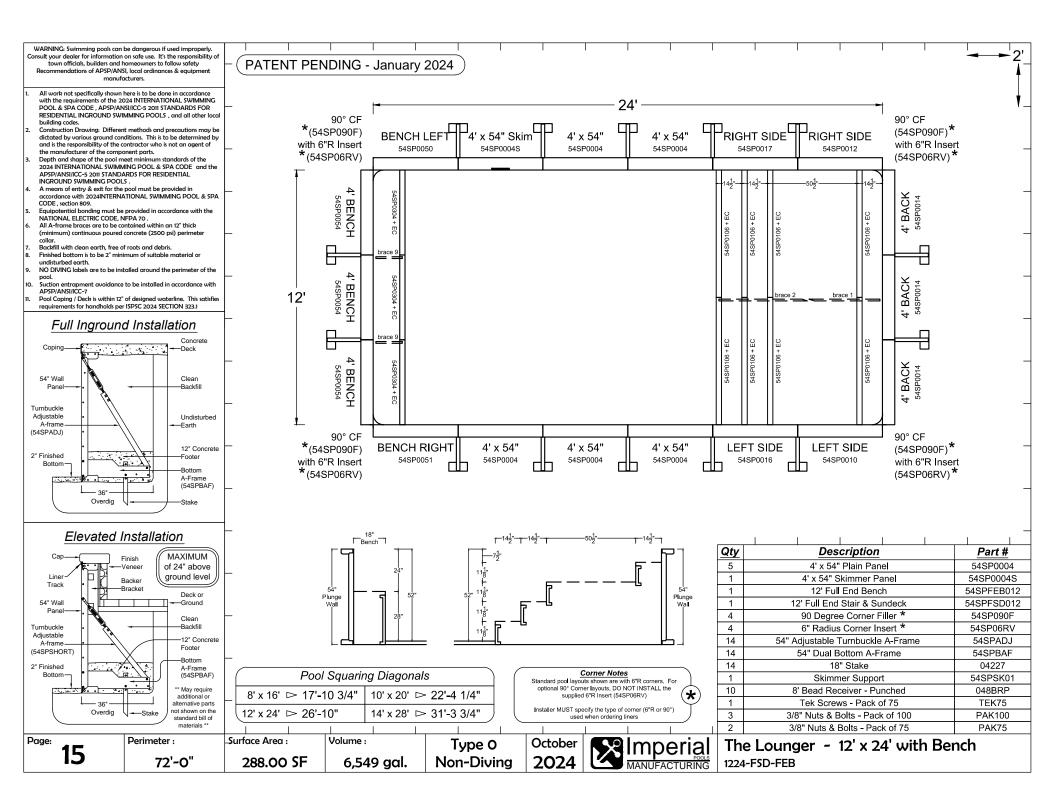

| The Lounger | page no. |
|-------------|----------|
| 8' x 16'    | 9        |
| 10' x 20'   | 10       |
| 12' x 24'   | 11       |
| 14' x 28'   | 12       |

| The Lo                   | unger w/ Bench                                      | page no.                       |
|--------------------------|-----------------------------------------------------|--------------------------------|
| 10' x 20'<br>12' x 24' v | ith Bench<br>with Bench<br>vith Bench<br>vith Bench | 13<br>14<br>15<br>16           |
| October <b>2024</b>      |                                                     | PATENT PENDING<br>January 2024 |