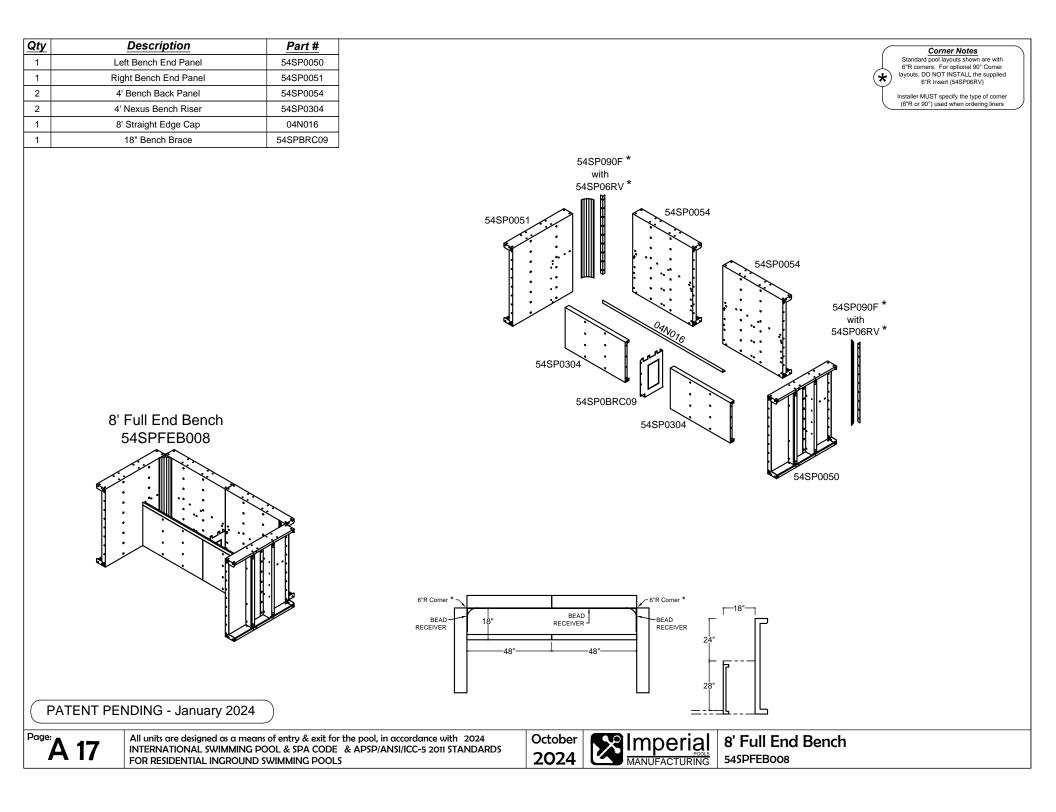

| The Entertainer                               | page no.  |
|-----------------------------------------------|-----------|
| 8' x 16'                                      | 17        |
| 10' x 20'                                     | 18        |
| 12' x 24'                                     | 19        |
| 14' x 28'                                     | 20        |
| The Entertainer w/ Bench                      | page no.  |
| 8' x 16' with Bench                           | 21        |
| 10' x 20' with Bench                          | 22        |
| 12' x 24' with Bench                          | 23        |
| 14' x 28' with Bench                          | 24        |
| The Socializer w/ Bench                       | page no.  |
| 8' x 16' with Bench                           | 25        |
| 10' x 20' with Bench                          | 26        |
| 12' x 24' with Bench                          | 27        |
| 14' x 28' with Bench                          | 28        |
| Appendix                                      | page no.  |
| Full End Stair                                | A1 - A4   |
| Full End Stair & Sundeck                      | A5 - A8   |
| Side-by-Side Stair & Sundeck with Steps Right | A9 - A12  |
| Wave Stair & Sundeck with Steps Right         | A13 - A16 |
| Full End Bench                                | A17 - A20 |
| Corner Bench                                  | A21 - A22 |
| Bead Receiver & Edge Cap Installation         | A23       |
| Skimmer Support                               | A24       |
| 19" Wall Bracket for Elevated Installation    | A25       |
| 7" x 7" Corner Cap for Elevated Installations | A26       |
| Skimmer Box for Elevated Installations        | A27       |
| A.C.E. Automatic Cover Enclosure              | A28 - A29 |