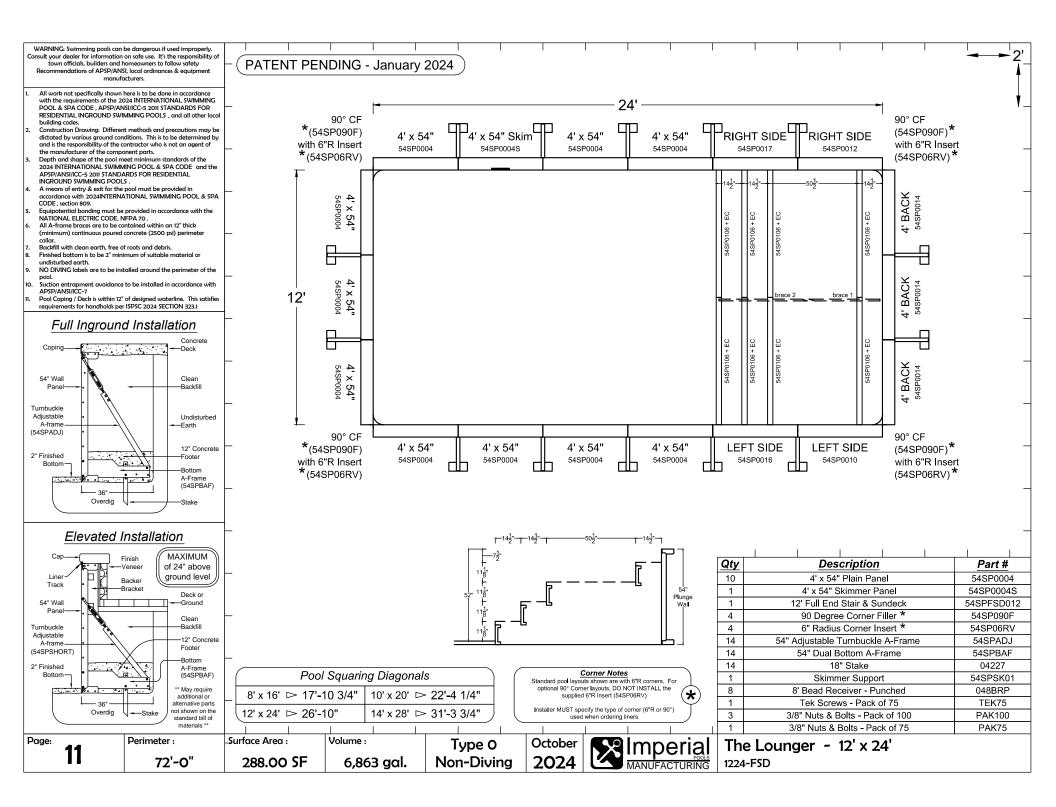

| The Lounger | page no. |
|-------------|----------|
| 8' x 16'    | 9        |
| 10' x 20'   | 10       |
| 12' x 24'   | 11       |
| 14' x 28'   | 12       |

| The Lo                   | unger w/ Bench                                      | page no.                       |
|--------------------------|-----------------------------------------------------|--------------------------------|
| 10' x 20'<br>12' x 24' v | ith Bench<br>with Bench<br>vith Bench<br>vith Bench | 13<br>14<br>15<br>16           |
| October <b>2024</b>      |                                                     | PATENT PENDING<br>January 2024 |