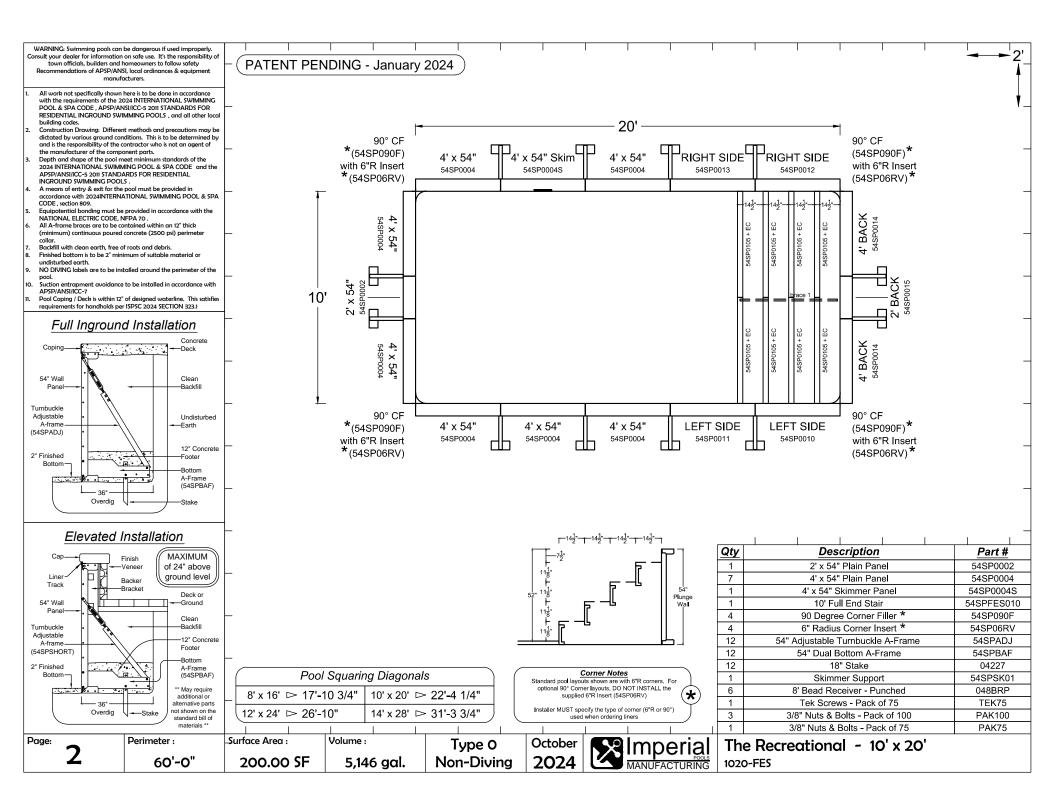

x                                      | page no.  |
| Full End Stair                                | A1 - A4   |
| Full End Stair & Sundeck                      | A5 - A8   |
| Side-by-Side Stair & Sundeck with Steps Right | A9 - A12  |
| Wave Stair & Sundeck with Steps Right         | A13 - A16 |
| Full End Bench                                | A17 - A20 |
| Corner Bench                                  | A21 - A22 |
| Bead Receiver & Edge Cap Installation         | A23       |
| Skimmer Support                               | A24       |
| 19" Wall Bracket for Elevated Installation    | A25       |
| 7" x 7" Corner Cap for Elevated Installations | A26       |
| Skimmer Box for Elevated Installations        | A27       |
| A.C.E. Automatic Cover Enclosure              | A28 - A29 |





















































































































33 Wade Road | Latham, NY 12110