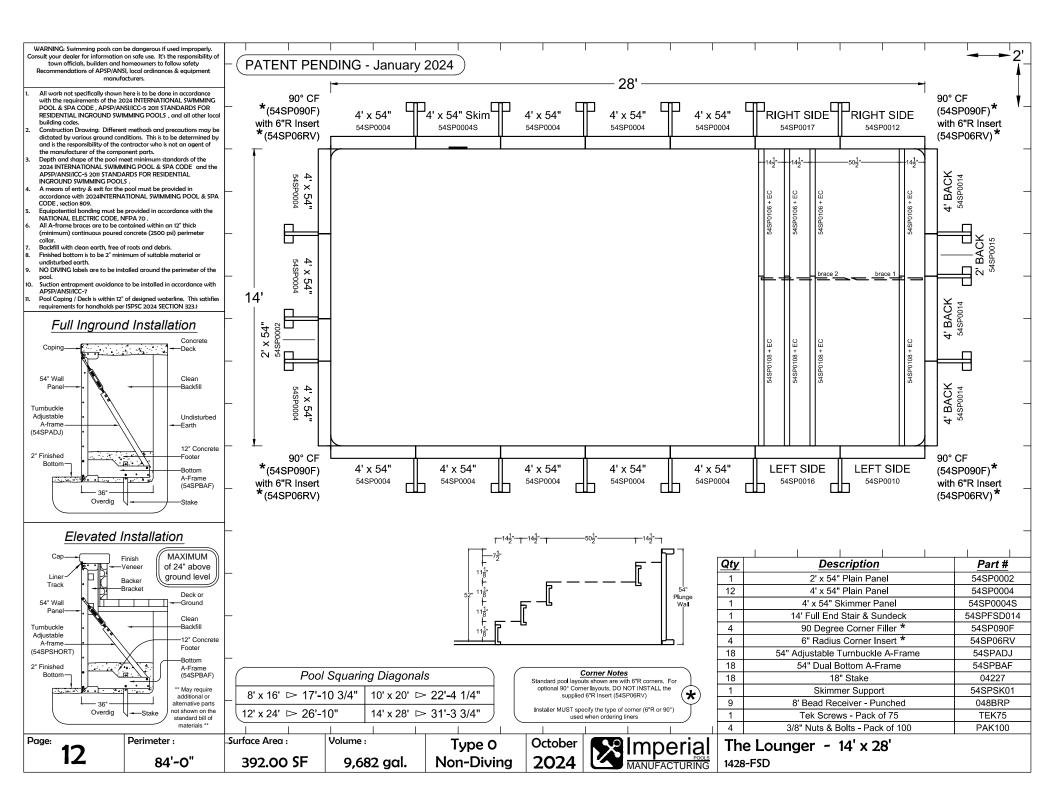

| The Lounger | page no. |
|-------------|----------|
| 8' x 16'    | 9        |
| 10' x 20'   | 10       |
| 12' x 24'   | 11       |
| 14' x 28'   | 12       |

| The Lo                   | unger w/ Bench                                      | page no.                       |
|--------------------------|-----------------------------------------------------|--------------------------------|
| 10' x 20'<br>12' x 24' v | ith Bench<br>with Bench<br>vith Bench<br>vith Bench | 13<br>14<br>15<br>16           |
| October <b>2024</b>      |                                                     | PATENT PENDING<br>January 2024 |