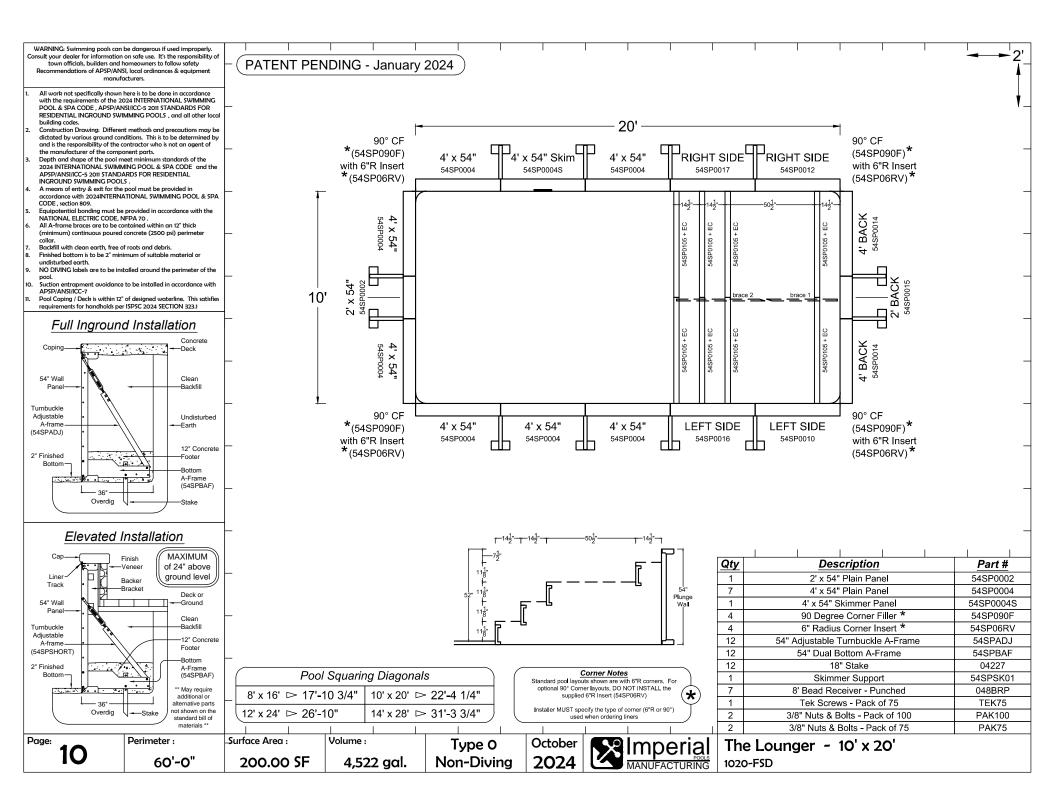

| The Lounger | page no. |
|-------------|----------|
| 8' x 16'    | 9        |
| 10' x 20'   | 10       |
| 12' x 24'   | 11       |
| 14' x 28'   | 12       |

| The Lo                   | unger w/ Bench                                      | page no.                       |
|--------------------------|-----------------------------------------------------|--------------------------------|
| 10' x 20'<br>12' x 24' v | ith Bench<br>with Bench<br>vith Bench<br>vith Bench | 13<br>14<br>15<br>16           |
| October <b>2024</b>      |                                                     | PATENT PENDING<br>January 2024 |