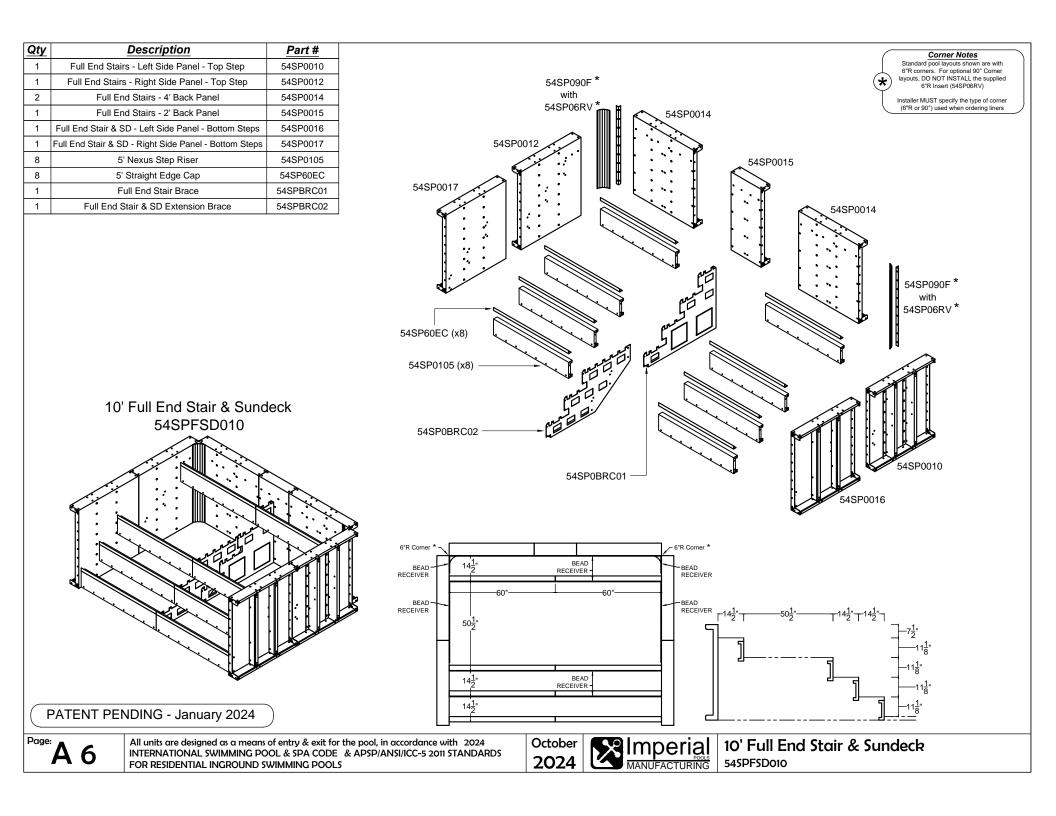

| The Entertainer                               | page no.  |
|-----------------------------------------------|-----------|
| 8' x 16'                                      | 17        |
| 10' x 20'                                     | 18        |
| 12' x 24'                                     | 19        |
| 14' x 28'                                     | 20        |
| The Entertainer w/ Bench                      | page no.  |
| 8' x 16' with Bench                           | 21        |
| 10' x 20' with Bench                          | 22        |
| 12' x 24' with Bench                          | 23        |
| 14' x 28' with Bench                          | 24        |
| The Socializer w/ Bench                       | page no.  |
| 8' x 16' with Bench                           | 25        |
| 10' x 20' with Bench                          | 26        |
| 12' x 24' with Bench                          | 27        |
| 14' x 28' with Bench                          | 28        |
| Appendix                                      | page no.  |
| Full End Stair                                | A1 - A4   |
| Full End Stair & Sundeck                      | A5 - A8   |
| Side-by-Side Stair & Sundeck with Steps Right | A9 - A12  |
| Wave Stair & Sundeck with Steps Right         | A13 - A16 |
| Full End Bench                                | A17 - A20 |
| Corner Bench                                  | A21 - A22 |
| Bead Receiver & Edge Cap Installation         | A23       |
| Skimmer Support                               | A24       |
| 19" Wall Bracket for Elevated Installation    | A25       |
| 7" x 7" Corner Cap for Elevated Installations | A26       |
| Skimmer Box for Elevated Installations        | A27       |
| A.C.E. Automatic Cover Enclosure              | A28 - A29 |