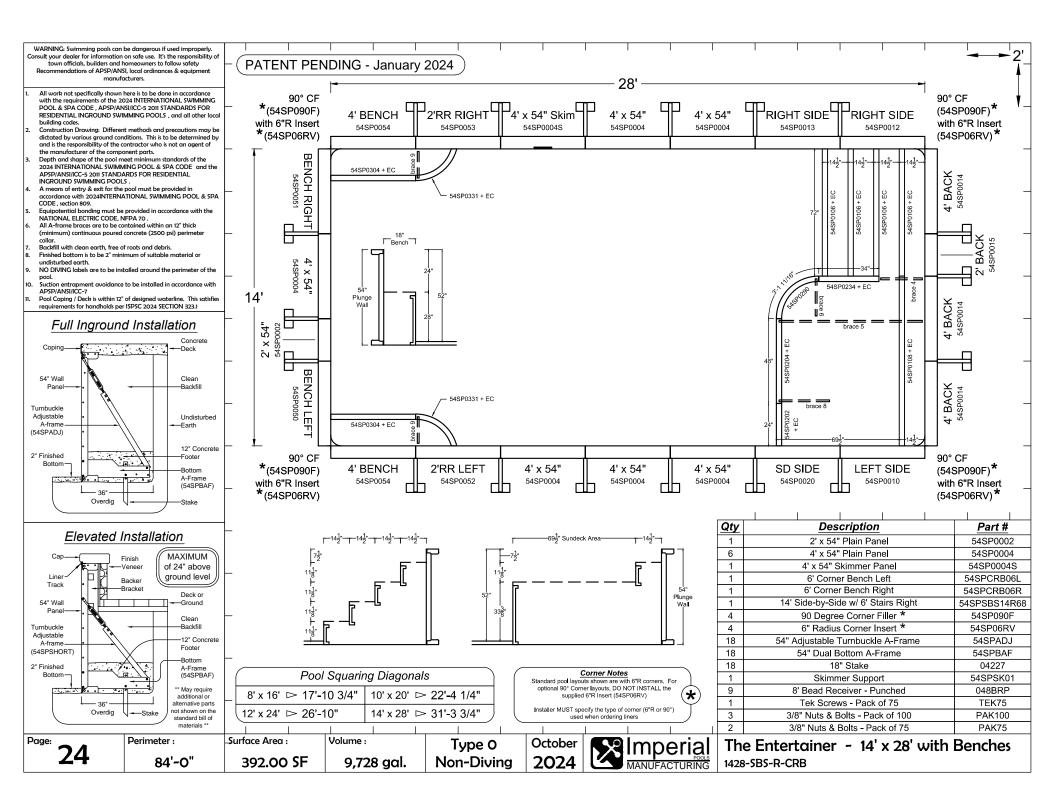

| The Entertainer                               | page no.  |
|-----------------------------------------------|-----------|
| 8' x 16'                                      | 17        |
| 10' x 20'                                     | 18        |
| 12' x 24'                                     | 19        |
| 14' x 28'                                     | 20        |
| The Entertainer w/ Bench                      | page no.  |
| 8' x 16' with Bench                           | 21        |
| 10' x 20' with Bench                          | 22        |
| 12' x 24' with Bench                          | 23        |
| 14' x 28' with Bench                          | 24        |
| The Socializer w/ Bench                       | page no.  |
| 8' x 16' with Bench                           | 25        |
| 10' x 20' with Bench                          | 26        |
| 12' x 24' with Bench                          | 27        |
| 14' x 28' with Bench                          | 28        |
| Appendix                                      | page no.  |
| Full End Stair                                | A1 - A4   |
| Full End Stair & Sundeck                      | A5 - A8   |
| Side-by-Side Stair & Sundeck with Steps Right | A9 - A12  |
| Wave Stair & Sundeck with Steps Right         | A13 - A16 |
| Full End Bench                                | A17 - A20 |
| Corner Bench                                  | A21 - A22 |
| Bead Receiver & Edge Cap Installation         | A23       |
| Skimmer Support                               | A24       |
| 19" Wall Bracket for Elevated Installation    | A25       |
| 7" x 7" Corner Cap for Elevated Installations | A26       |
| Skimmer Box for Elevated Installations        | A27       |
| A.C.E. Automatic Cover Enclosure              | A28 - A29 |