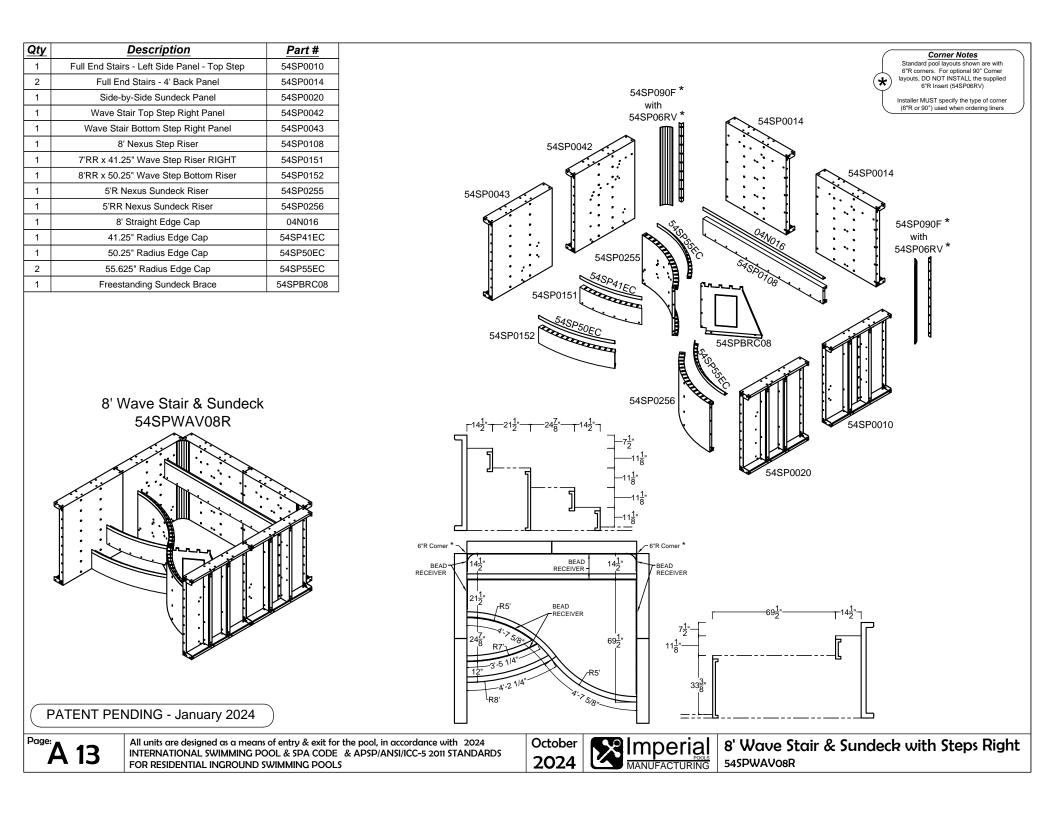

| The Entertainer                               | page no.  |
|-----------------------------------------------|-----------|
| 8' x 16'                                      | 17        |
| 10' x 20'                                     | 18        |
| 12' x 24'                                     | 19        |
| 14' x 28'                                     | 20        |
| The Entertainer w/ Bench                      | page no.  |
| 8' x 16' with Bench                           | 21        |
| 10' x 20' with Bench                          | 22        |
| 12' x 24' with Bench                          | 23        |
| 14' x 28' with Bench                          | 24        |
| The Socializer w/ Bench                       | page no.  |
| 8' x 16' with Bench                           | 25        |
| 10' x 20' with Bench                          | 26        |
| 12' x 24' with Bench                          | 27        |
| 14' x 28' with Bench                          | 28        |
| Appendix                                      | page no.  |
| Full End Stair                                | A1 - A4   |
| Full End Stair & Sundeck                      | A5 - A8   |
| Side-by-Side Stair & Sundeck with Steps Right | A9 - A12  |
| Wave Stair & Sundeck with Steps Right         | A13 - A16 |
| Full End Bench                                | A17 - A20 |
| Corner Bench                                  | A21 - A22 |
| Bead Receiver & Edge Cap Installation         | A23       |
| Skimmer Support                               | A24       |
| 19" Wall Bracket for Elevated Installation    | A25       |
| 7" x 7" Corner Cap for Elevated Installations | A26       |
| Skimmer Box for Elevated Installations        | A27       |
| A.C.E. Automatic Cover Enclosure              | A28 - A29 |