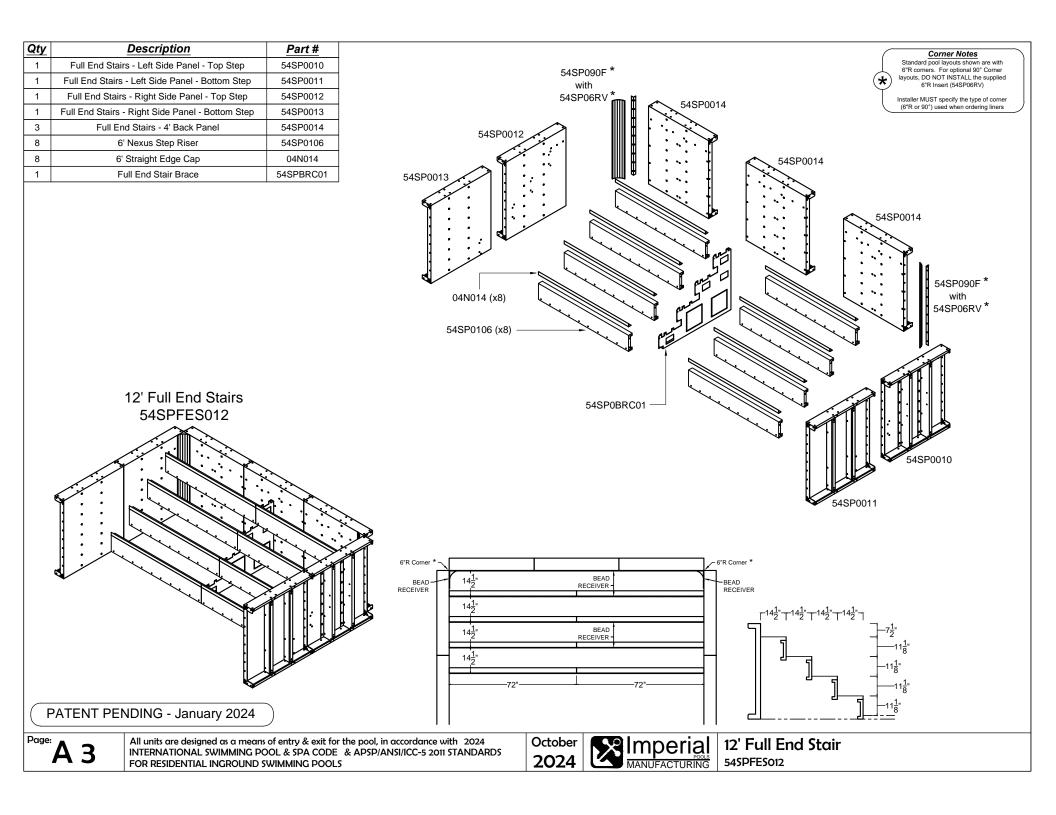

| The Entertainer                               | page no.  |
|-----------------------------------------------|-----------|
| 8' x 16'                                      | 17        |
| 10' x 20'                                     | 18        |
| 12' x 24'                                     | 19        |
| 14' x 28'                                     | 20        |
| The Entertainer w/ Bench                      | page no.  |
| 8' x 16' with Bench                           | 21        |
| 10' x 20' with Bench                          | 22        |
| 12' x 24' with Bench                          | 23        |
| 14' x 28' with Bench                          | 24        |
| The Socializer w/ Bench                       | page no.  |
| 8' x 16' with Bench                           | 25        |
| 10' x 20' with Bench                          | 26        |
| 12' x 24' with Bench                          | 27        |
| 14' x 28' with Bench                          | 28        |
| Appendix                                      | page no.  |
| Full End Stair                                | A1 - A4   |
| Full End Stair & Sundeck                      | A5 - A8   |
| Side-by-Side Stair & Sundeck with Steps Right | A9 - A12  |
| Wave Stair & Sundeck with Steps Right         | A13 - A16 |
| Full End Bench                                | A17 - A20 |
| Corner Bench                                  | A21 - A22 |
| Bead Receiver & Edge Cap Installation         | A23       |
| Skimmer Support                               | A24       |
| 19" Wall Bracket for Elevated Installation    | A25       |
| 7" x 7" Corner Cap for Elevated Installations | A26       |
| Skimmer Box for Elevated Installations        | A27       |
| A.C.E. Automatic Cover Enclosure              | A28 - A29 |