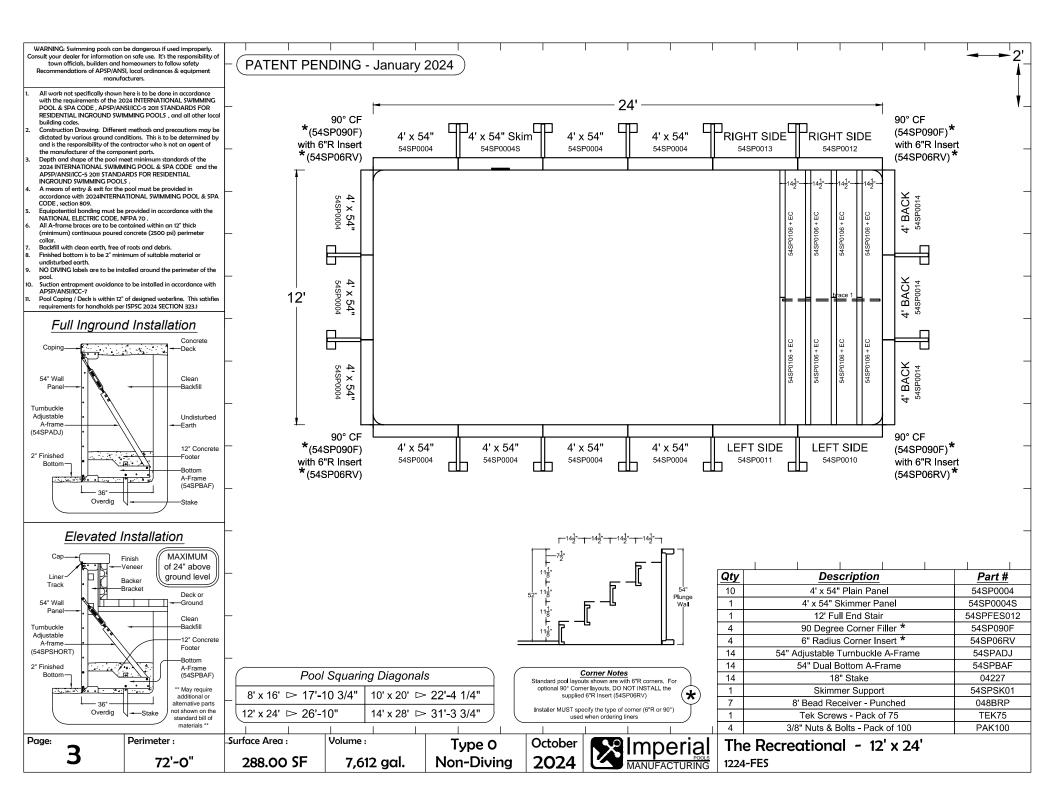

| page no.  |
| Full End Stair                                | A1 - A4   |
| Full End Stair & Sundeck                      | A5 - A8   |
| Side-by-Side Stair & Sundeck with Steps Right | A9 - A12  |
| Wave Stair & Sundeck with Steps Right         | A13 - A16 |
| Full End Bench                                | A17 - A20 |
| Corner Bench                                  | A21 - A22 |
| Bead Receiver & Edge Cap Installation         | A23       |
| Skimmer Support                               | A24       |
| 19" Wall Bracket for Elevated Installation    | A25       |
| 7" x 7" Corner Cap for Elevated Installations | A26       |
| Skimmer Box for Elevated Installations        | A27       |
| A.C.E. Automatic Cover Enclosure              | A28 - A29 |





















































































































33 Wade Road | Latham, NY 12110