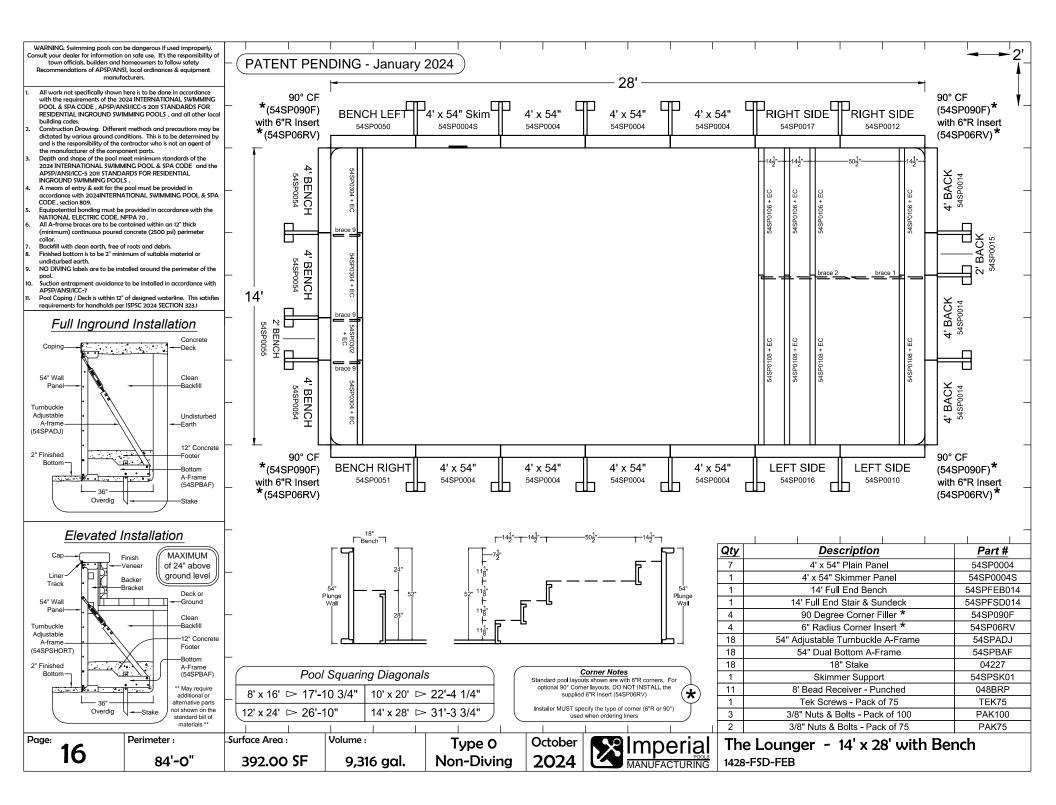

| The Lounger | page no. |
|-------------|----------|
| 8' x 16'    | 9        |
| 10' x 20'   | 10       |
| 12' x 24'   | 11       |
| 14' x 28'   | 12       |

| The Lo                   | unger w/ Bench                                      | page no.                       |
|--------------------------|-----------------------------------------------------|--------------------------------|
| 10' x 20'<br>12' x 24' v | ith Bench<br>with Bench<br>vith Bench<br>vith Bench | 13<br>14<br>15<br>16           |
| October <b>2024</b>      |                                                     | PATENT PENDING<br>January 2024 |