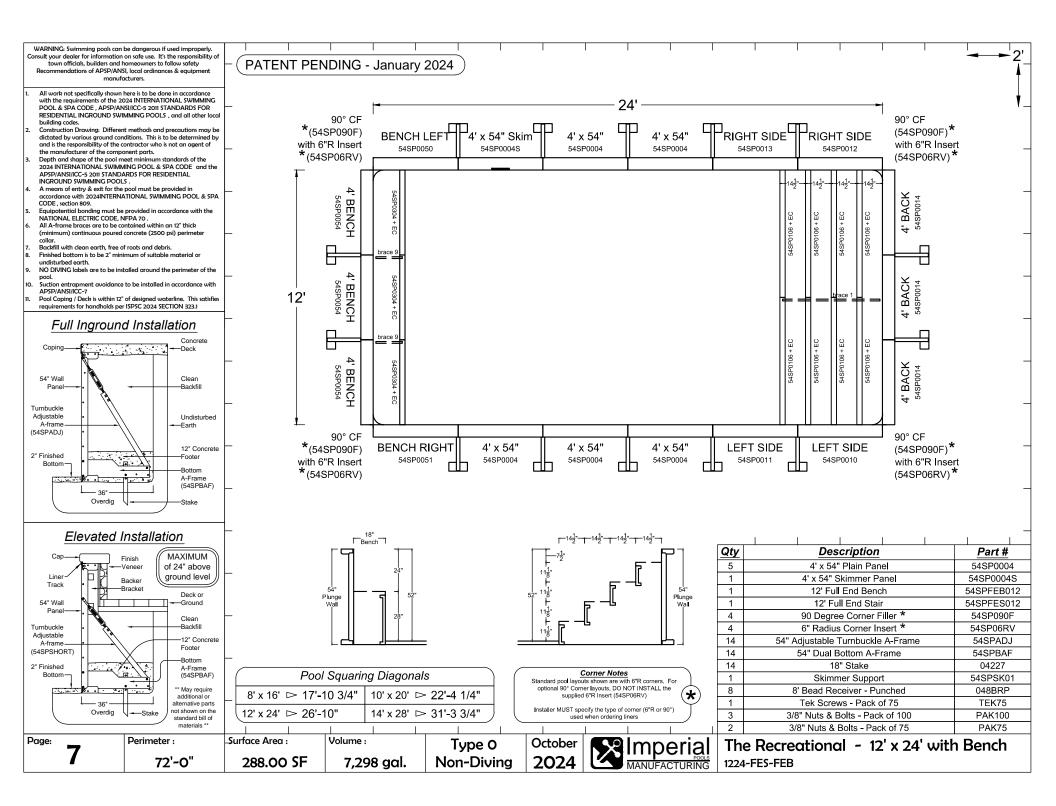

| The Recreational w/ Bench |  | page no. |
|---------------------------|--|----------|
| 8' x 16' with Bench       |  | 5        |
| 10' x 20' with Bench      |  | 6        |
| 12' x 24' with Bench      |  | 7        |
| 14' x 28' with Bench      |  | 8        |
|                           |  |          |