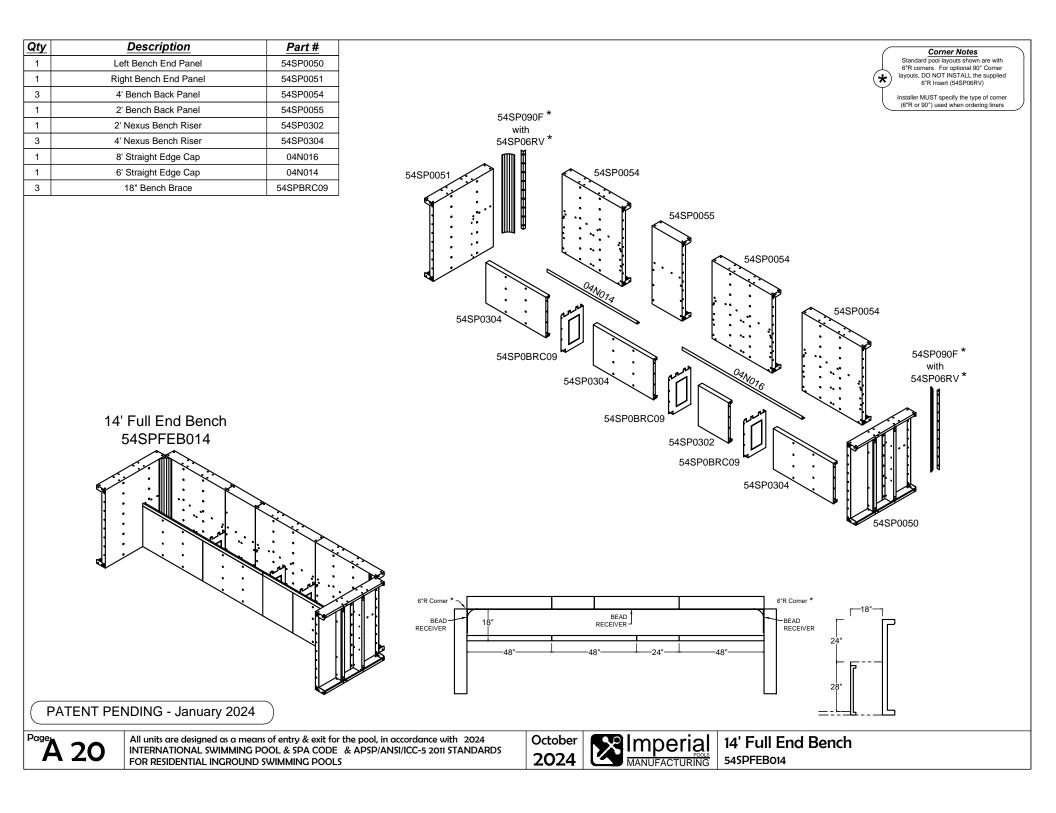

| The Entertainer                               | page no.  |
|-----------------------------------------------|-----------|
| 8' x 16'                                      | 17        |
| 10' x 20'                                     | 18        |
| 12' x 24'                                     | 19        |
| 14' x 28'                                     | 20        |
| The Entertainer w/ Bench                      | page no.  |
| 8' x 16' with Bench                           | 21        |
| 10' x 20' with Bench                          | 22        |
| 12' x 24' with Bench                          | 23        |
| 14' x 28' with Bench                          | 24        |
| The Socializer w/ Bench                       | page no.  |
| 8' x 16' with Bench                           | 25        |
| 10' x 20' with Bench                          | 26        |
| 12' x 24' with Bench                          | 27        |
| 14' x 28' with Bench                          | 28        |
| Appendix                                      | page no.  |
| Full End Stair                                | A1 - A4   |
| Full End Stair & Sundeck                      | A5 - A8   |
| Side-by-Side Stair & Sundeck with Steps Right | A9 - A12  |
| Wave Stair & Sundeck with Steps Right         | A13 - A16 |
| Full End Bench                                | A17 - A20 |
| Corner Bench                                  | A21 - A22 |
| Bead Receiver & Edge Cap Installation         | A23       |
| Skimmer Support                               | A24       |
| 19" Wall Bracket for Elevated Installation    | A25       |
| 7" x 7" Corner Cap for Elevated Installations | A26       |
| Skimmer Box for Elevated Installations        | A27       |
| A.C.E. Automatic Cover Enclosure              | A28 - A29 |