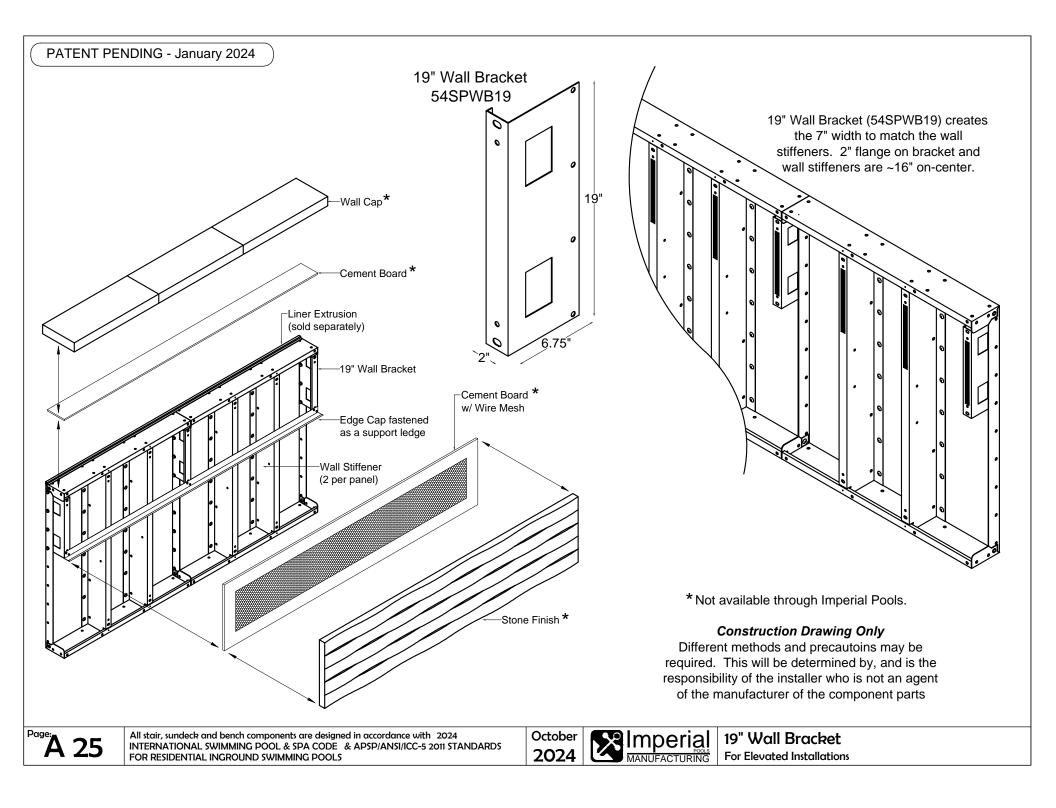

| The Entertainer                               | page no.  |
|-----------------------------------------------|-----------|
| 8' x 16'                                      | 17        |
| 10' x 20'                                     | 18        |
| 12' x 24'                                     | 19        |
| 14' x 28'                                     | 20        |
| The Entertainer w/ Bench                      | page no.  |
| 8' x 16' with Bench                           | 21        |
| 10' x 20' with Bench                          | 22        |
| 12' x 24' with Bench                          | 23        |
| 14' x 28' with Bench                          | 24        |
| The Socializer w/ Bench                       | page no.  |
| 8' x 16' with Bench                           | 25        |
| 10' x 20' with Bench                          | 26        |
| 12' x 24' with Bench                          | 27        |
| 14' x 28' with Bench                          | 28        |
| Appendix                                      | page no.  |
| Full End Stair                                | A1 - A4   |
| Full End Stair & Sundeck                      | A5 - A8   |
| Side-by-Side Stair & Sundeck with Steps Right | A9 - A12  |
| Wave Stair & Sundeck with Steps Right         | A13 - A16 |
| Full End Bench                                | A17 - A20 |
| Corner Bench                                  | A21 - A22 |
| Bead Receiver & Edge Cap Installation         | A23       |
| Skimmer Support                               | A24       |
| 19" Wall Bracket for Elevated Installation    | A25       |
| 7" x 7" Corner Cap for Elevated Installations | A26       |
| Skimmer Box for Elevated Installations        | A27       |
| A.C.E. Automatic Cover Enclosure              | A28 - A29 |