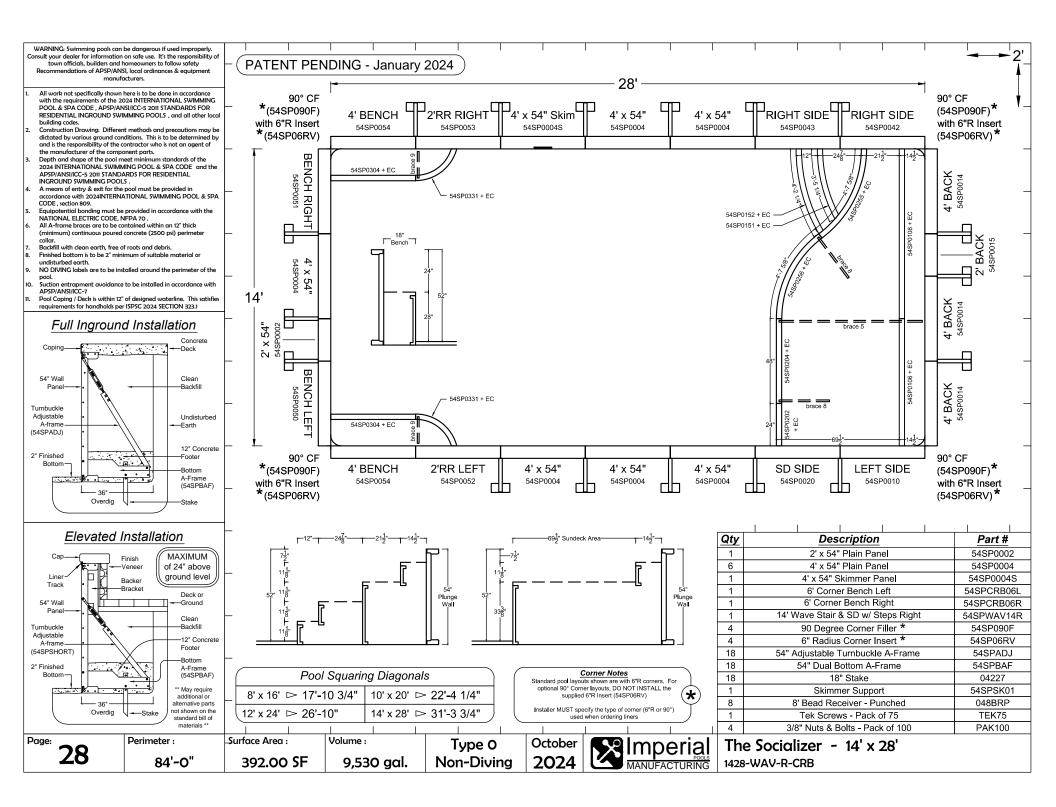

| The Entertainer                               | page no.  |
|-----------------------------------------------|-----------|
| 8' x 16'                                      | 17        |
| 10' x 20'                                     | 18        |
| 12' x 24'                                     | 19        |
| 14' x 28'                                     | 20        |
| The Entertainer w/ Bench                      | page no.  |
| 8' x 16' with Bench                           | 21        |
| 10' x 20' with Bench                          | 22        |
| 12' x 24' with Bench                          | 23        |
| 14' x 28' with Bench                          | 24        |
| The Socializer w/ Bench                       | page no.  |
| 8' x 16' with Bench                           | 25        |
| 10' x 20' with Bench                          | 26        |
| 12' x 24' with Bench                          | 27        |
| 14' x 28' with Bench                          | 28        |
| Appendix                                      | page no.  |
| Full End Stair                                | A1 - A4   |
| Full End Stair & Sundeck                      | A5 - A8   |
| Side-by-Side Stair & Sundeck with Steps Right | A9 - A12  |
| Wave Stair & Sundeck with Steps Right         | A13 - A16 |
| Full End Bench                                | A17 - A20 |
| Corner Bench                                  | A21 - A22 |
| Bead Receiver & Edge Cap Installation         | A23       |
| Skimmer Support                               | A24       |
| 19" Wall Bracket for Elevated Installation    | A25       |
| 7" x 7" Corner Cap for Elevated Installations | A26       |
| Skimmer Box for Elevated Installations        | A27       |
| A.C.E. Automatic Cover Enclosure              | A28 - A29 |