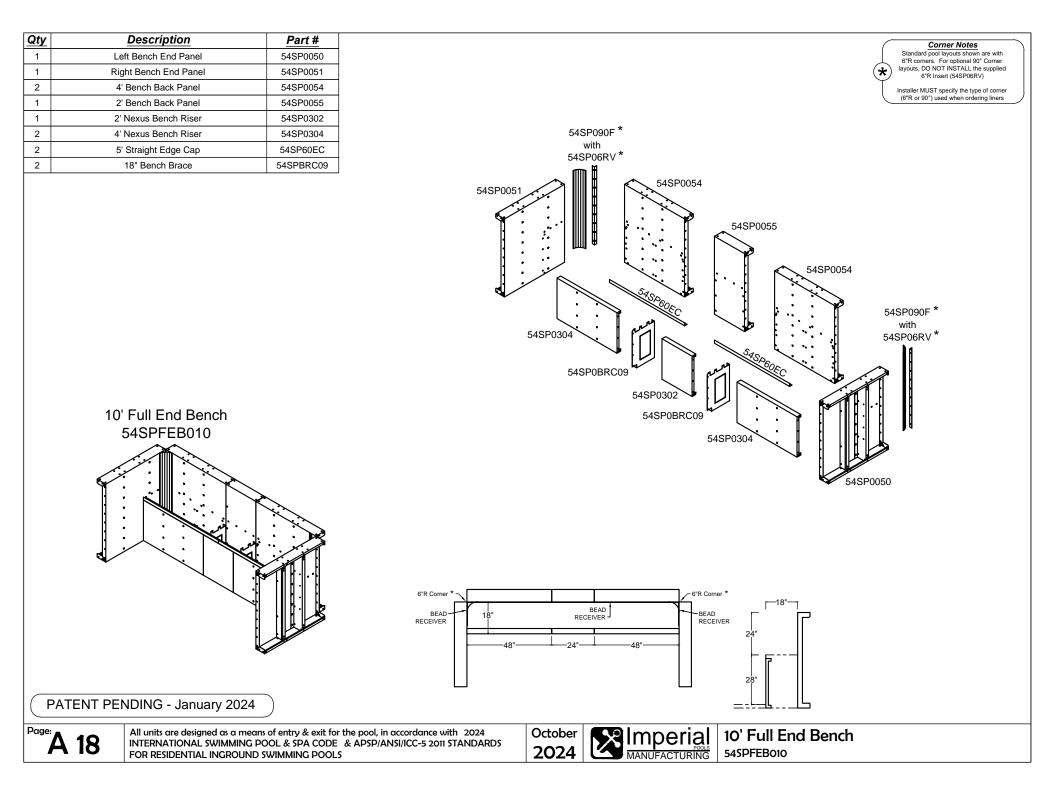

| The Entertainer                               | page no.  |
|-----------------------------------------------|-----------|
| 8' x 16'                                      | 17        |
| 10' x 20'                                     | 18        |
| 12' x 24'                                     | 19        |
| 14' x 28'                                     | 20        |
| The Entertainer w/ Bench                      | page no.  |
| 8' x 16' with Bench                           | 21        |
| 10' x 20' with Bench                          | 22        |
| 12' x 24' with Bench                          | 23        |
| 14' x 28' with Bench                          | 24        |
| The Socializer w/ Bench                       | page no.  |
| 8' x 16' with Bench                           | 25        |
| 10' x 20' with Bench                          | 26        |
| 12' x 24' with Bench                          | 27        |
| 14' x 28' with Bench                          | 28        |
| Appendix                                      | page no.  |
| Full End Stair                                | A1 - A4   |
| Full End Stair & Sundeck                      | A5 - A8   |
| Side-by-Side Stair & Sundeck with Steps Right | A9 - A12  |
| Wave Stair & Sundeck with Steps Right         | A13 - A16 |
| Full End Bench                                | A17 - A20 |
| Corner Bench                                  | A21 - A22 |
| Bead Receiver & Edge Cap Installation         | A23       |
| Skimmer Support                               | A24       |
| 19" Wall Bracket for Elevated Installation    | A25       |
| 7" x 7" Corner Cap for Elevated Installations | A26       |
| Skimmer Box for Elevated Installations        | A27       |
| A.C.E. Automatic Cover Enclosure              | A28 - A29 |