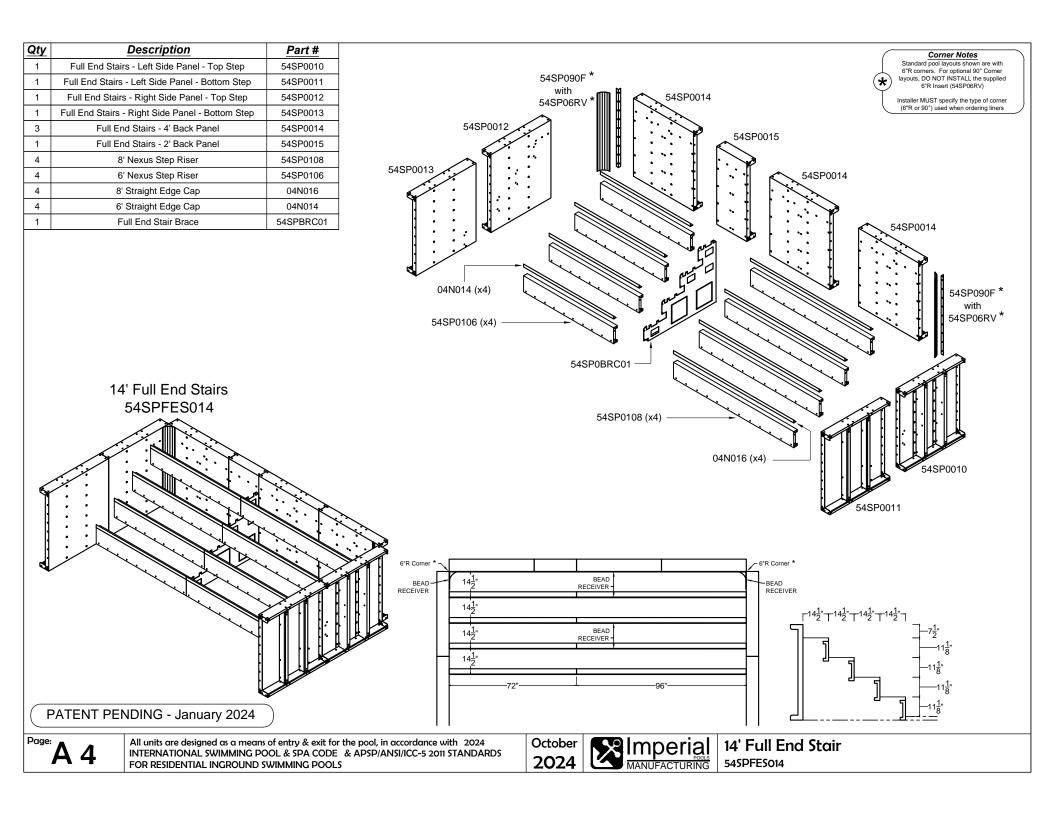

| The Entertainer                               | page no.  |
|-----------------------------------------------|-----------|
| 8' x 16'                                      | 17        |
| 10' x 20'                                     | 18        |
| 12' x 24'                                     | 19        |
| 14' x 28'                                     | 20        |
| The Entertainer w/ Bench                      | page no.  |
| 8' x 16' with Bench                           | 21        |
| 10' x 20' with Bench                          | 22        |
| 12' x 24' with Bench                          | 23        |
| 14' x 28' with Bench                          | 24        |
| The Socializer w/ Bench                       | page no.  |
| 8' x 16' with Bench                           | 25        |
| 10' x 20' with Bench                          | 26        |
| 12' x 24' with Bench                          | 27        |
| 14' x 28' with Bench                          | 28        |
| Appendix                                      | page no.  |
| Full End Stair                                | A1 - A4   |
| Full End Stair & Sundeck                      | A5 - A8   |
| Side-by-Side Stair & Sundeck with Steps Right | A9 - A12  |
| Wave Stair & Sundeck with Steps Right         | A13 - A16 |
| Full End Bench                                | A17 - A20 |
| Corner Bench                                  | A21 - A22 |
| Bead Receiver & Edge Cap Installation         | A23       |
| Skimmer Support                               | A24       |
| 19" Wall Bracket for Elevated Installation    | A25       |
| 7" x 7" Corner Cap for Elevated Installations | A26       |
| Skimmer Box for Elevated Installations        | A27       |
| A.C.E. Automatic Cover Enclosure              | A28 - A29 |