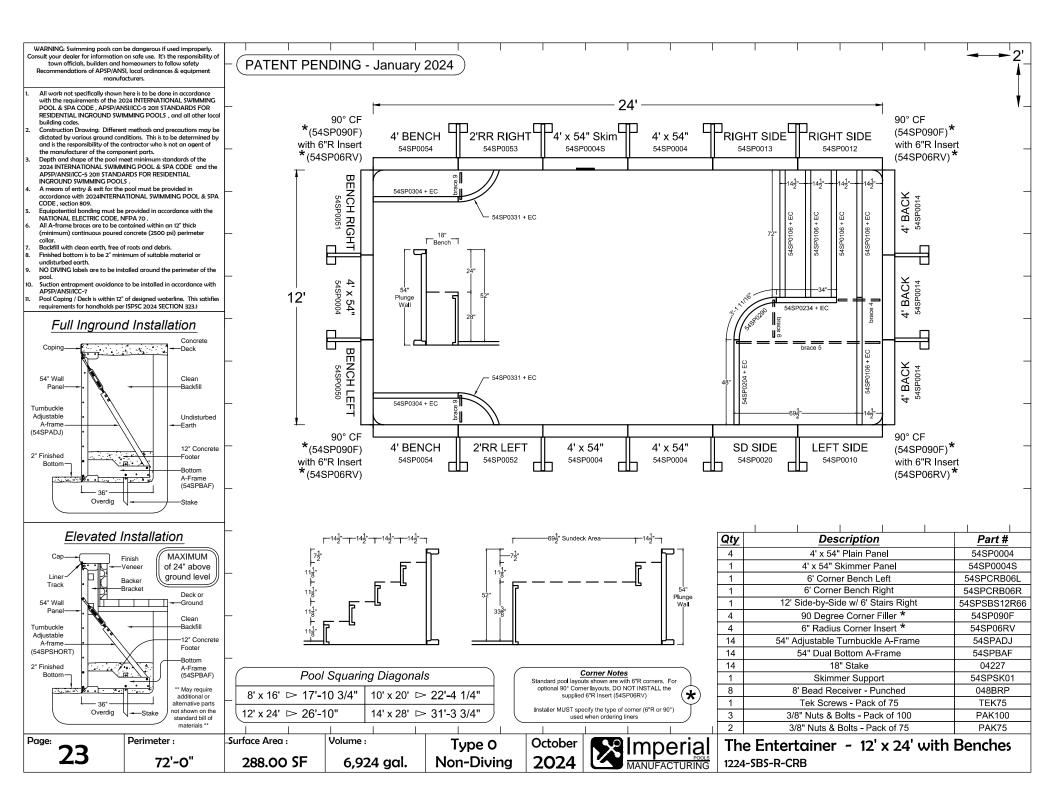

| The Entertainer                               | page no.  |
|-----------------------------------------------|-----------|
| 8' x 16'                                      | 17        |
| 10' x 20'                                     | 18        |
| 12' x 24'                                     | 19        |
| 14' x 28'                                     | 20        |
| The Entertainer w/ Bench                      | page no.  |
| 8' x 16' with Bench                           | 21        |
| 10' x 20' with Bench                          | 22        |
| 12' x 24' with Bench                          | 23        |
| 14' x 28' with Bench                          | 24        |
| The Socializer w/ Bench                       | page no.  |
| 8' x 16' with Bench                           | 25        |
| 10' x 20' with Bench                          | 26        |
| 12' x 24' with Bench                          | 27        |
| 14' x 28' with Bench                          | 28        |
| Appendix                                      | page no.  |
| Full End Stair                                | A1 - A4   |
| Full End Stair & Sundeck                      | A5 - A8   |
| Side-by-Side Stair & Sundeck with Steps Right | A9 - A12  |
| Wave Stair & Sundeck with Steps Right         | A13 - A16 |
| Full End Bench                                | A17 - A20 |
| Corner Bench                                  | A21 - A22 |
| Bead Receiver & Edge Cap Installation         | A23       |
| Skimmer Support                               | A24       |
| 19" Wall Bracket for Elevated Installation    | A25       |
| 7" x 7" Corner Cap for Elevated Installations | A26       |
| Skimmer Box for Elevated Installations        | A27       |
| A.C.E. Automatic Cover Enclosure              | A28 - A29 |