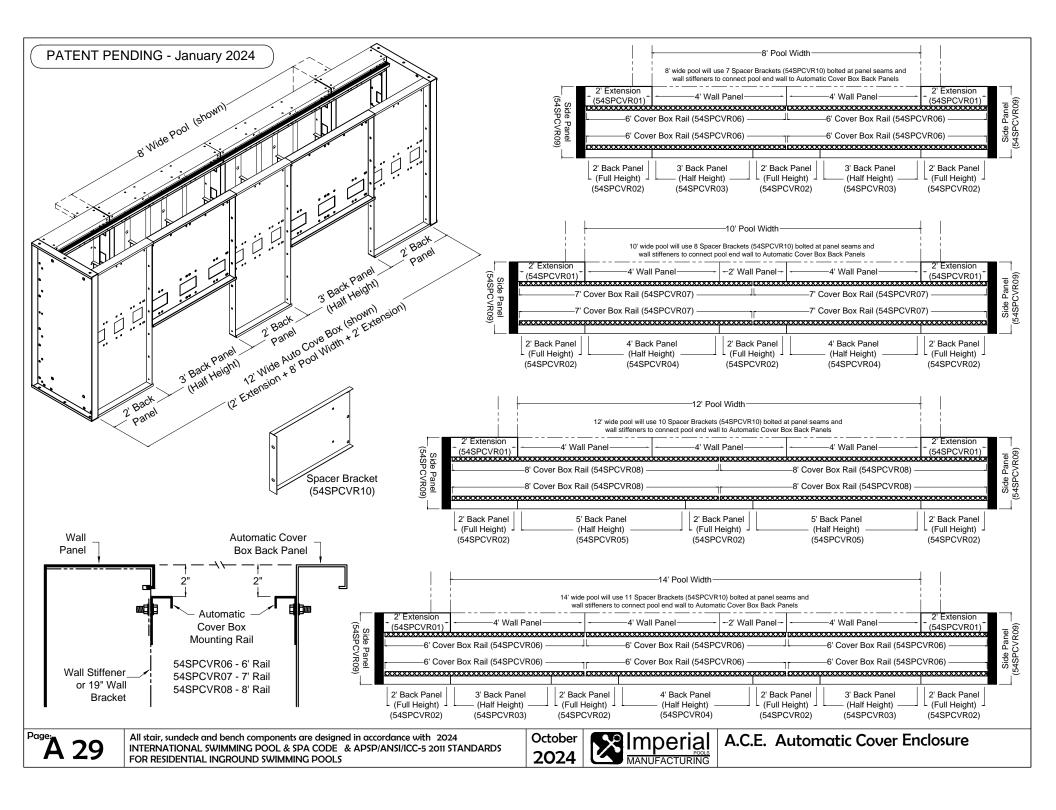

| The Entertainer                               | page no.  |
|-----------------------------------------------|-----------|
| 8' x 16'                                      | 17        |
| 10' x 20'                                     | 18        |
| 12' x 24'                                     | 19        |
| 14' x 28'                                     | 20        |
| The Entertainer w/ Bench                      | page no.  |
| 8' x 16' with Bench                           | 21        |
| 10' x 20' with Bench                          | 22        |
| 12' x 24' with Bench                          | 23        |
| 14' x 28' with Bench                          | 24        |
| The Socializer w/ Bench                       | page no.  |
| 8' x 16' with Bench                           | 25        |
| 10' x 20' with Bench                          | 26        |
| 12' x 24' with Bench                          | 27        |
| 14' x 28' with Bench                          | 28        |
| Appendix                                      | page no.  |
| Full End Stair                                | A1 - A4   |
| Full End Stair & Sundeck                      | A5 - A8   |
| Side-by-Side Stair & Sundeck with Steps Right | A9 - A12  |
| Wave Stair & Sundeck with Steps Right         | A13 - A16 |
| Full End Bench                                | A17 - A20 |
| Corner Bench                                  | A21 - A22 |
| Bead Receiver & Edge Cap Installation         | A23       |
| Skimmer Support                               | A24       |
| 19" Wall Bracket for Elevated Installation    | A25       |
| 7" x 7" Corner Cap for Elevated Installations | A26       |
| Skimmer Box for Elevated Installations        | A27       |
| A.C.E. Automatic Cover Enclosure              | A28 - A29 |