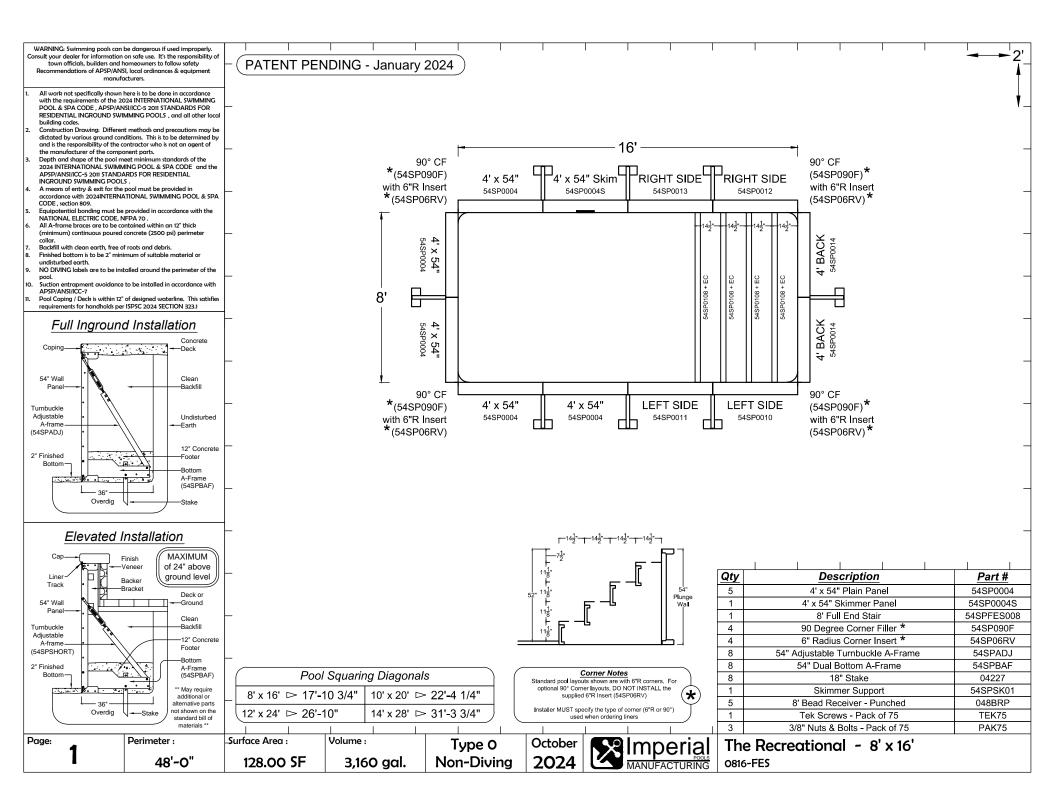

dix                                      | page no.  |
| Full End Stair                                | A1 - A4   |
| Full End Stair & Sundeck                      | A5 - A8   |
| Side-by-Side Stair & Sundeck with Steps Right | A9 - A12  |
| Wave Stair & Sundeck with Steps Right         | A13 - A16 |
| Full End Bench                                | A17 - A20 |
| Corner Bench                                  | A21 - A22 |
| Bead Receiver & Edge Cap Installation         | A23       |
| Skimmer Support                               | A24       |
| 19" Wall Bracket for Elevated Installation    | A25       |
| 7" x 7" Corner Cap for Elevated Installations | A26       |
| Skimmer Box for Elevated Installations        | A27       |
| A.C.E. Automatic Cover Enclosure              | A28 - A29 |





















































































































33 Wade Road | Latham, NY 12110