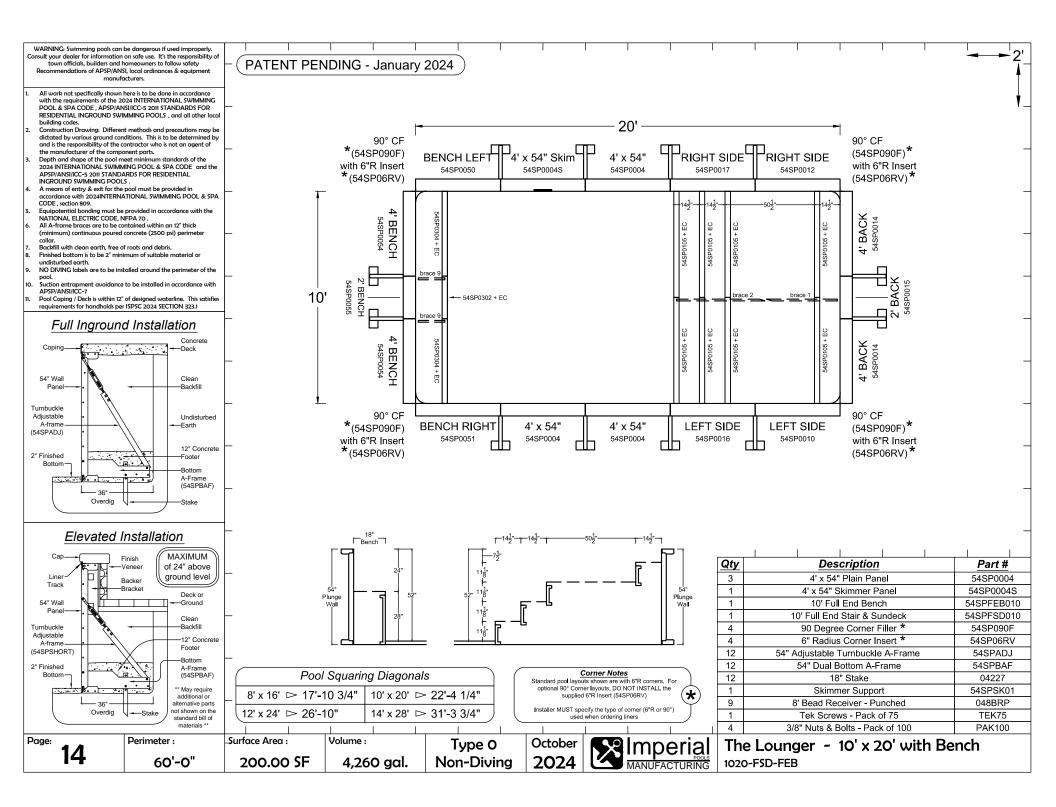

| The Lounger | page no. |
|-------------|----------|
| 8' x 16'    | 9        |
| 10' x 20'   | 10       |
| 12' x 24'   | 11       |
| 14' x 28'   | 12       |

| The Lo                   | unger w/ Bench                                      | page no.                       |
|--------------------------|-----------------------------------------------------|--------------------------------|
| 10' x 20'<br>12' x 24' v | ith Bench<br>with Bench<br>vith Bench<br>vith Bench | 13<br>14<br>15<br>16           |
| October <b>2024</b>      |                                                     | PATENT PENDING<br>January 2024 |