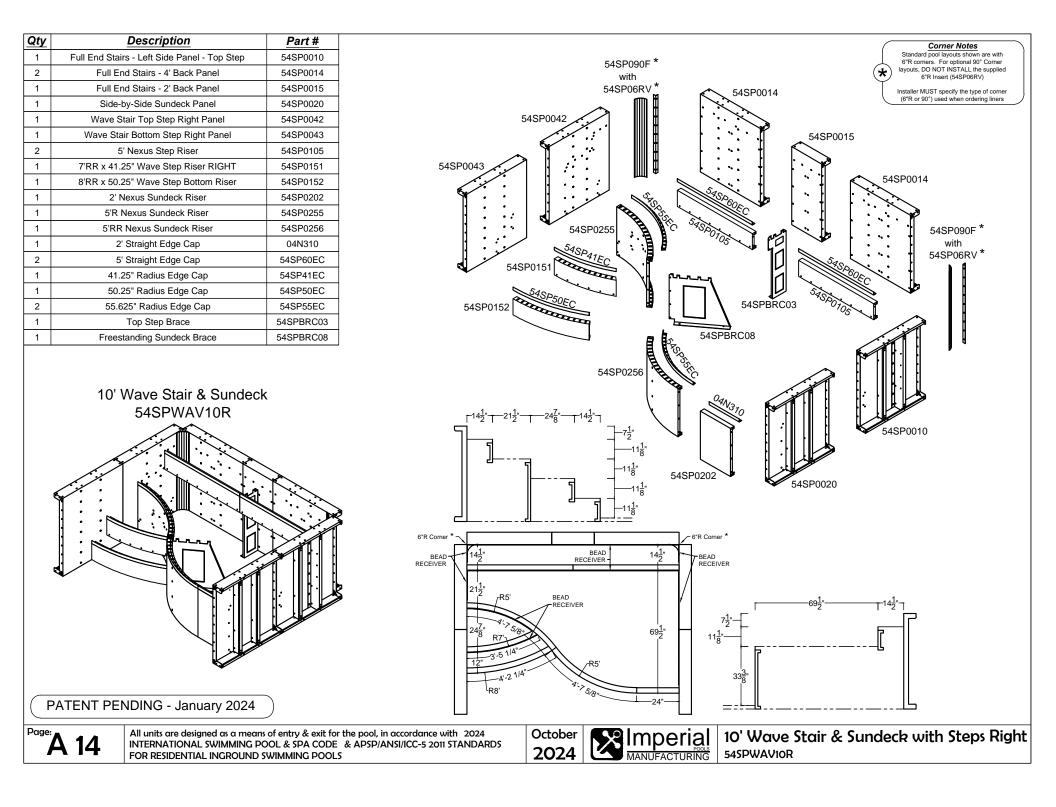

| The Entertainer                               | page no.  |
|-----------------------------------------------|-----------|
| 8' x 16'                                      | 17        |
| 10' x 20'                                     | 18        |
| 12' x 24'                                     | 19        |
| 14' x 28'                                     | 20        |
| The Entertainer w/ Bench                      | page no.  |
| 8' x 16' with Bench                           | 21        |
| 10' x 20' with Bench                          | 22        |
| 12' x 24' with Bench                          | 23        |
| 14' x 28' with Bench                          | 24        |
| The Socializer w/ Bench                       | page no.  |
| 8' x 16' with Bench                           | 25        |
| 10' x 20' with Bench                          | 26        |
| 12' x 24' with Bench                          | 27        |
| 14' x 28' with Bench                          | 28        |
| Appendix                                      | page no.  |
| Full End Stair                                | A1 - A4   |
| Full End Stair & Sundeck                      | A5 - A8   |
| Side-by-Side Stair & Sundeck with Steps Right | A9 - A12  |
| Wave Stair & Sundeck with Steps Right         | A13 - A16 |
| Full End Bench                                | A17 - A20 |
| Corner Bench                                  | A21 - A22 |
| Bead Receiver & Edge Cap Installation         | A23       |
| Skimmer Support                               | A24       |
| 19" Wall Bracket for Elevated Installation    | A25       |
| 7" x 7" Corner Cap for Elevated Installations | A26       |
| Skimmer Box for Elevated Installations        | A27       |
| A.C.E. Automatic Cover Enclosure              | A28 - A29 |