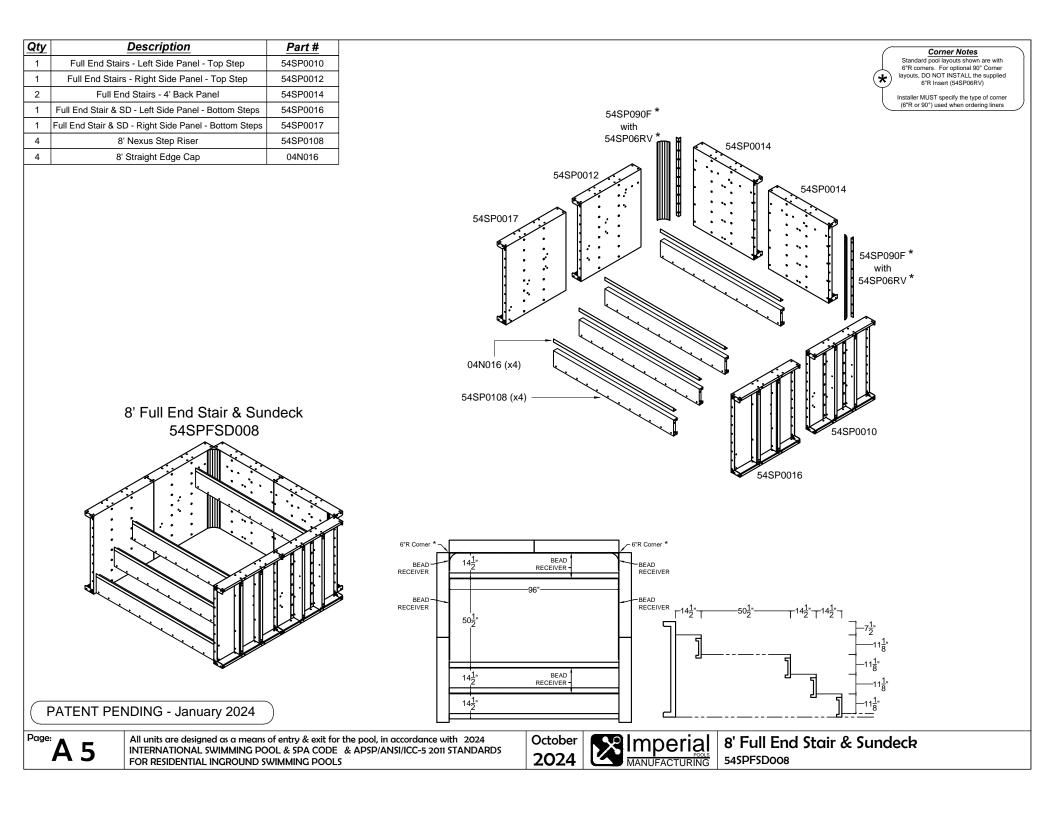

| The Entertainer                               | page no.  |
|-----------------------------------------------|-----------|
| 8' x 16'                                      | 17        |
| 10' x 20'                                     | 18        |
| 12' x 24'                                     | 19        |
| 14' x 28'                                     | 20        |
| The Entertainer w/ Bench                      | page no.  |
| 8' x 16' with Bench                           | 21        |
| 10' x 20' with Bench                          | 22        |
| 12' x 24' with Bench                          | 23        |
| 14' x 28' with Bench                          | 24        |
| The Socializer w/ Bench                       | page no.  |
| 8' x 16' with Bench                           | 25        |
| 10' x 20' with Bench                          | 26        |
| 12' x 24' with Bench                          | 27        |
| 14' x 28' with Bench                          | 28        |
| Appendix                                      | page no.  |
| Full End Stair                                | A1 - A4   |
| Full End Stair & Sundeck                      | A5 - A8   |
| Side-by-Side Stair & Sundeck with Steps Right | A9 - A12  |
| Wave Stair & Sundeck with Steps Right         | A13 - A16 |
| Full End Bench                                | A17 - A20 |
| Corner Bench                                  | A21 - A22 |
| Bead Receiver & Edge Cap Installation         | A23       |
| Skimmer Support                               | A24       |
| 19" Wall Bracket for Elevated Installation    | A25       |
| 7" x 7" Corner Cap for Elevated Installations | A26       |
| Skimmer Box for Elevated Installations        | A27       |
| A.C.E. Automatic Cover Enclosure              | A28 - A29 |