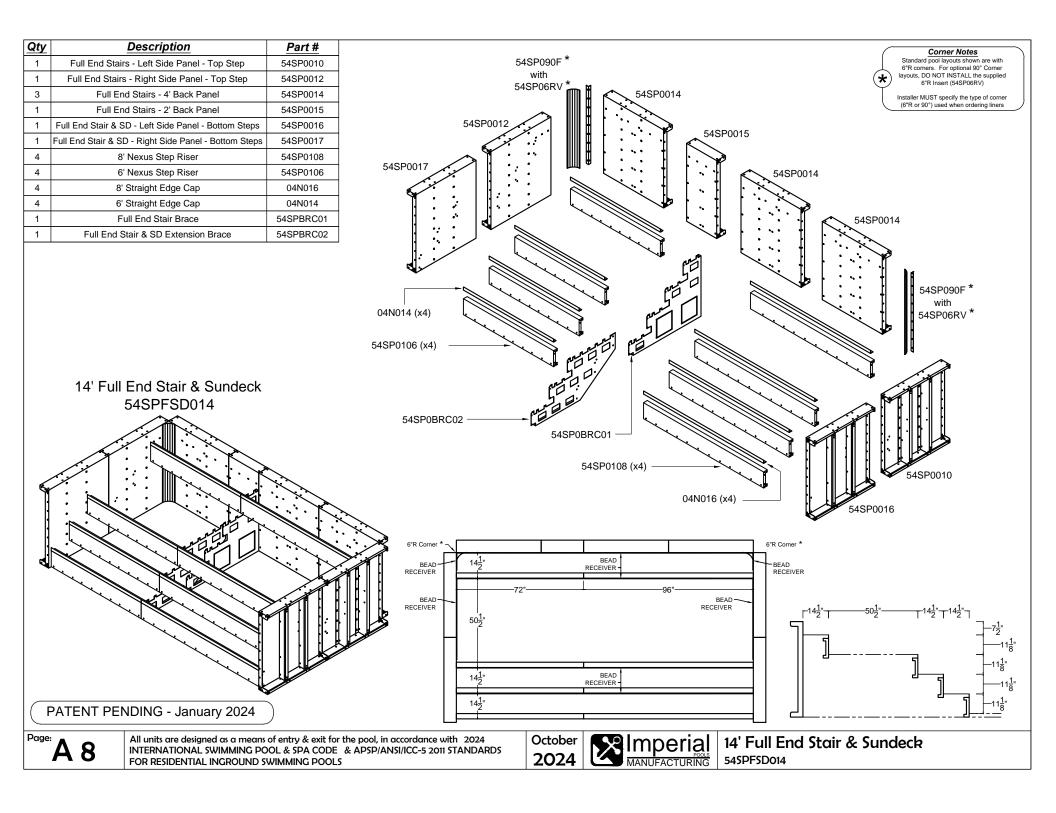

| The Entertainer                               | page no.  |
|-----------------------------------------------|-----------|
| 8' x 16'                                      | 17        |
| 10' x 20'                                     | 18        |
| 12' x 24'                                     | 19        |
| 14' x 28'                                     | 20        |
| The Entertainer w/ Bench                      | page no.  |
| 8' x 16' with Bench                           | 21        |
| 10' x 20' with Bench                          | 22        |
| 12' x 24' with Bench                          | 23        |
| 14' x 28' with Bench                          | 24        |
| The Socializer w/ Bench                       | page no.  |
| 8' x 16' with Bench                           | 25        |
| 10' x 20' with Bench                          | 26        |
| 12' x 24' with Bench                          | 27        |
| 14' x 28' with Bench                          | 28        |
| Appendix                                      | page no.  |
| Full End Stair                                | A1 - A4   |
| Full End Stair & Sundeck                      | A5 - A8   |
| Side-by-Side Stair & Sundeck with Steps Right | A9 - A12  |
| Wave Stair & Sundeck with Steps Right         | A13 - A16 |
| Full End Bench                                | A17 - A20 |
| Corner Bench                                  | A21 - A22 |
| Bead Receiver & Edge Cap Installation         | A23       |
| Skimmer Support                               | A24       |
| 19" Wall Bracket for Elevated Installation    | A25       |
| 7" x 7" Corner Cap for Elevated Installations | A26       |
| Skimmer Box for Elevated Installations        | A27       |
| A.C.E. Automatic Cover Enclosure              | A28 - A29 |