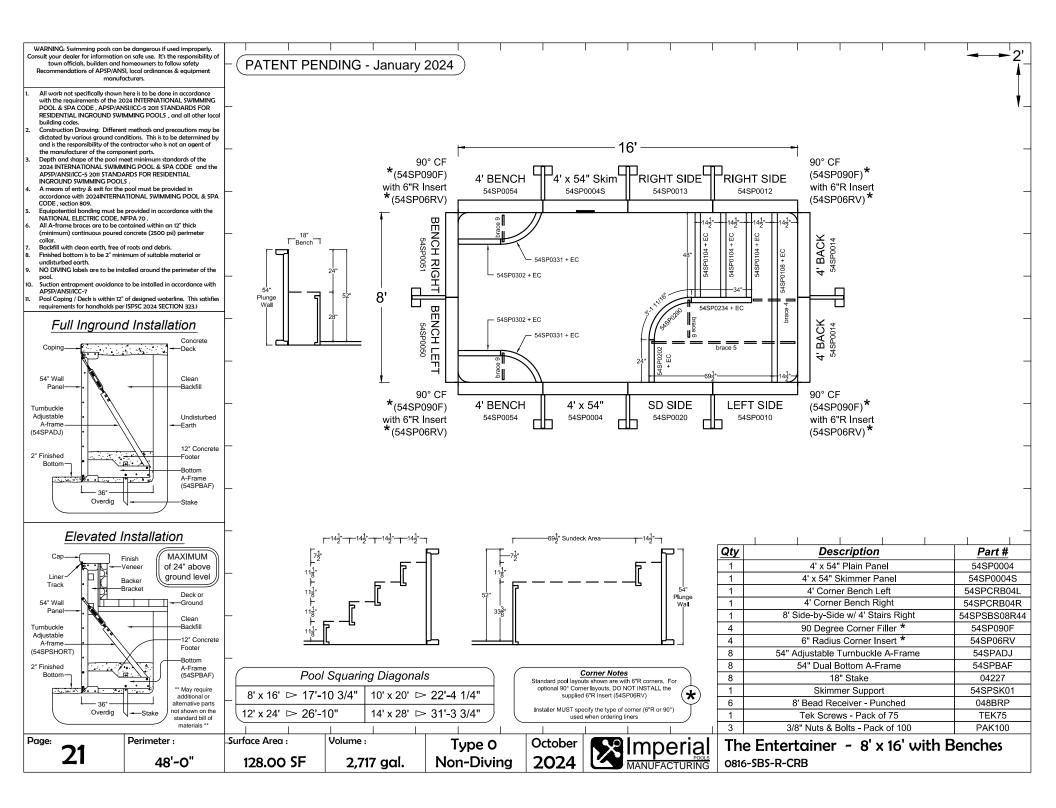

| The Entertainer                               | page no.  |
|-----------------------------------------------|-----------|
| 8' x 16'                                      | 17        |
| 10' x 20'                                     | 18        |
| 12' x 24'                                     | 19        |
| 14' x 28'                                     | 20        |
| The Entertainer w/ Bench                      | page no.  |
| 8' x 16' with Bench                           | 21        |
| 10' x 20' with Bench                          | 22        |
| 12' x 24' with Bench                          | 23        |
| 14' x 28' with Bench                          | 24        |
| The Socializer w/ Bench                       | page no.  |
| 8' x 16' with Bench                           | 25        |
| 10' x 20' with Bench                          | 26        |
| 12' x 24' with Bench                          | 27        |
| 14' x 28' with Bench                          | 28        |
| Appendix                                      | page no.  |
| Full End Stair                                | A1 - A4   |
| Full End Stair & Sundeck                      | A5 - A8   |
| Side-by-Side Stair & Sundeck with Steps Right | A9 - A12  |
| Wave Stair & Sundeck with Steps Right         | A13 - A16 |
| Full End Bench                                | A17 - A20 |
| Corner Bench                                  | A21 - A22 |
| Bead Receiver & Edge Cap Installation         | A23       |
| Skimmer Support                               | A24       |
| 19" Wall Bracket for Elevated Installation    | A25       |
| 7" x 7" Corner Cap for Elevated Installations | A26       |
| Skimmer Box for Elevated Installations        | A27       |
| A.C.E. Automatic Cover Enclosure              | A28 - A29 |