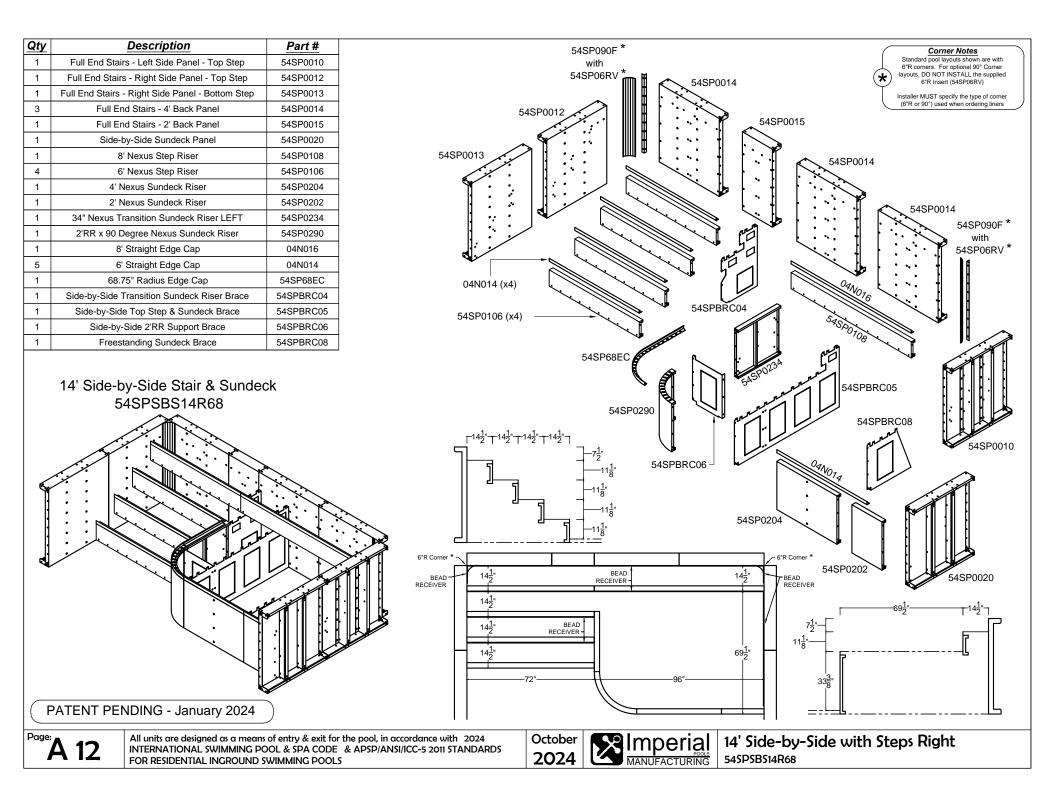

| The Entertainer                               | page no.  |
|-----------------------------------------------|-----------|
| 8' x 16'                                      | 17        |
| 10' x 20'                                     | 18        |
| 12' x 24'                                     | 19        |
| 14' x 28'                                     | 20        |
| The Entertainer w/ Bench                      | page no.  |
| 8' x 16' with Bench                           | 21        |
| 10' x 20' with Bench                          | 22        |
| 12' x 24' with Bench                          | 23        |
| 14' x 28' with Bench                          | 24        |
| The Socializer w/ Bench                       | page no.  |
| 8' x 16' with Bench                           | 25        |
| 10' x 20' with Bench                          | 26        |
| 12' x 24' with Bench                          | 27        |
| 14' x 28' with Bench                          | 28        |
| Appendix                                      | page no.  |
| Full End Stair                                | A1 - A4   |
| Full End Stair & Sundeck                      | A5 - A8   |
| Side-by-Side Stair & Sundeck with Steps Right | A9 - A12  |
| Wave Stair & Sundeck with Steps Right         | A13 - A16 |
| Full End Bench                                | A17 - A20 |
| Corner Bench                                  | A21 - A22 |
| Bead Receiver & Edge Cap Installation         | A23       |
| Skimmer Support                               | A24       |
| 19" Wall Bracket for Elevated Installation    | A25       |
| 7" x 7" Corner Cap for Elevated Installations | A26       |
| Skimmer Box for Elevated Installations        | A27       |
| A.C.E. Automatic Cover Enclosure              | A28 - A29 |