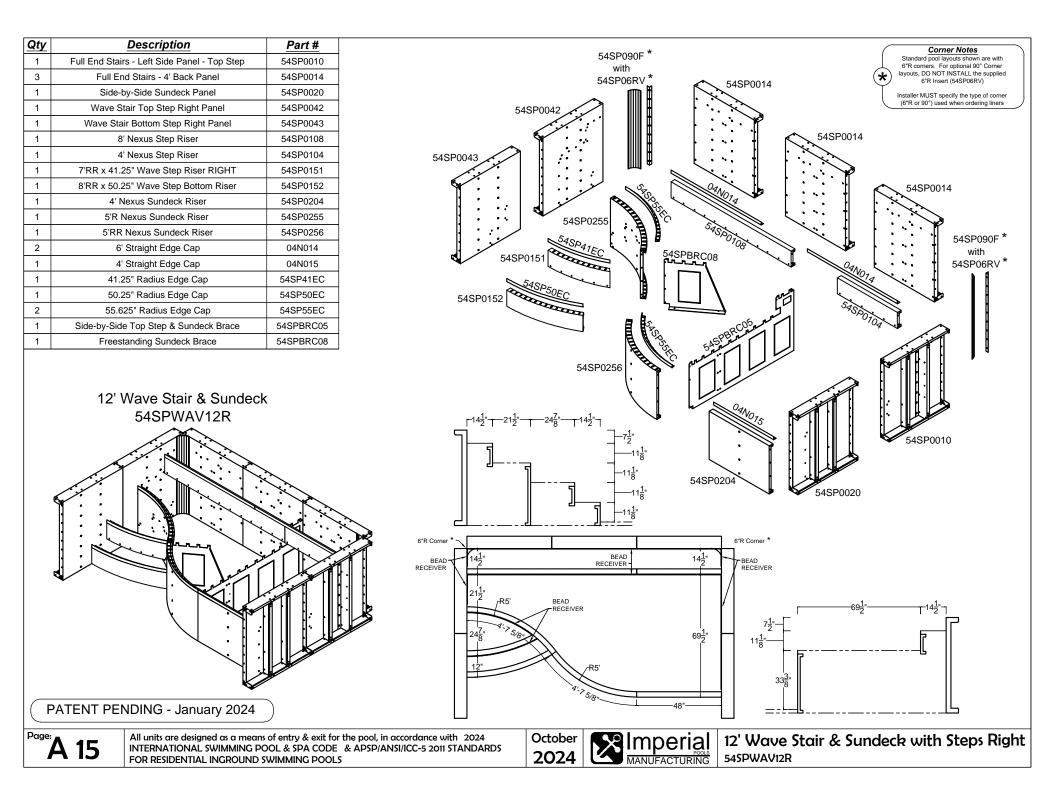

| The Entertainer                               | page no.  |
|-----------------------------------------------|-----------|
| 8' x 16'                                      | 17        |
| 10' x 20'                                     | 18        |
| 12' x 24'                                     | 19        |
| 14' x 28'                                     | 20        |
| The Entertainer w/ Bench                      | page no.  |
| 8' x 16' with Bench                           | 21        |
| 10' x 20' with Bench                          | 22        |
| 12' x 24' with Bench                          | 23        |
| 14' x 28' with Bench                          | 24        |
| The Socializer w/ Bench                       | page no.  |
| 8' x 16' with Bench                           | 25        |
| 10' x 20' with Bench                          | 26        |
| 12' x 24' with Bench                          | 27        |
| 14' x 28' with Bench                          | 28        |
| Appendix                                      | page no.  |
| Full End Stair                                | A1 - A4   |
| Full End Stair & Sundeck                      | A5 - A8   |
| Side-by-Side Stair & Sundeck with Steps Right | A9 - A12  |
| Wave Stair & Sundeck with Steps Right         | A13 - A16 |
| Full End Bench                                | A17 - A20 |
| Corner Bench                                  | A21 - A22 |
| Bead Receiver & Edge Cap Installation         | A23       |
| Skimmer Support                               | A24       |
| 19" Wall Bracket for Elevated Installation    | A25       |
| 7" x 7" Corner Cap for Elevated Installations | A26       |
| Skimmer Box for Elevated Installations        | A27       |
| A.C.E. Automatic Cover Enclosure              | A28 - A29 |