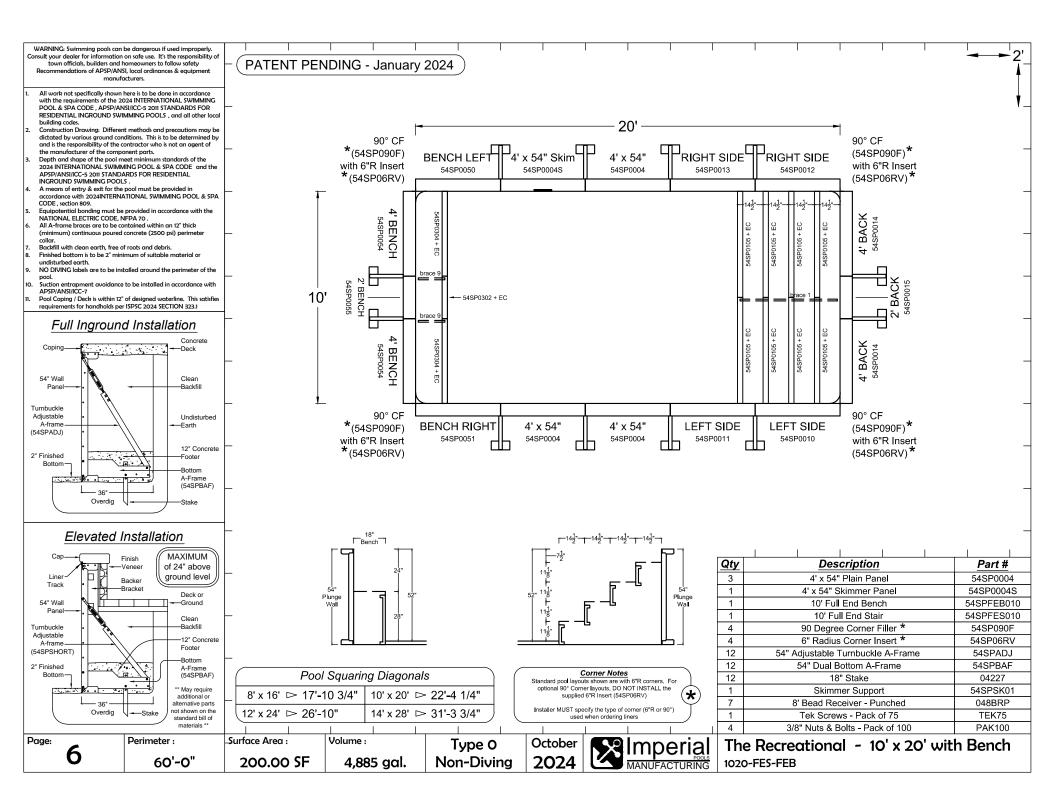

| The Recreational w/ Bench |  | page no. |
|---------------------------|--|----------|
| 8' x 16' with Bench       |  | 5        |
| 10' x 20' with Bench      |  | 6        |
| 12' x 24' with Bench      |  | 7        |
| 14' x 28' with Bench      |  | 8        |
|                           |  |          |