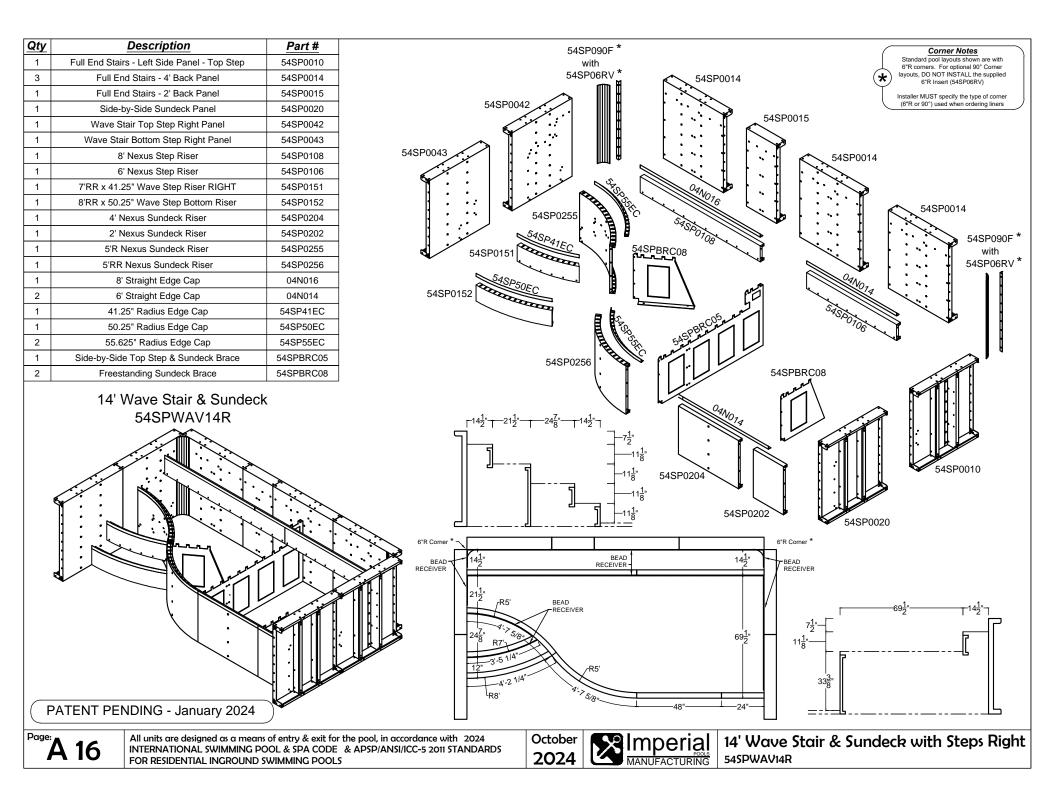

| The Entertainer                               | page no.  |
|-----------------------------------------------|-----------|
| 8' x 16'                                      | 17        |
| 10' x 20'                                     | 18        |
| 12' x 24'                                     | 19        |
| 14' x 28'                                     | 20        |
| The Entertainer w/ Bench                      | page no.  |
| 8' x 16' with Bench                           | 21        |
| 10' x 20' with Bench                          | 22        |
| 12' x 24' with Bench                          | 23        |
| 14' x 28' with Bench                          | 24        |
| The Socializer w/ Bench                       | page no.  |
| 8' x 16' with Bench                           | 25        |
| 10' x 20' with Bench                          | 26        |
| 12' x 24' with Bench                          | 27        |
| 14' x 28' with Bench                          | 28        |
| Appendix                                      | page no.  |
| Full End Stair                                | A1 - A4   |
| Full End Stair & Sundeck                      | A5 - A8   |
| Side-by-Side Stair & Sundeck with Steps Right | A9 - A12  |
| Wave Stair & Sundeck with Steps Right         | A13 - A16 |
| Full End Bench                                | A17 - A20 |
| Corner Bench                                  | A21 - A22 |
| Bead Receiver & Edge Cap Installation         | A23       |
| Skimmer Support                               | A24       |
| 19" Wall Bracket for Elevated Installation    | A25       |
| 7" x 7" Corner Cap for Elevated Installations | A26       |
| Skimmer Box for Elevated Installations        | A27       |
| A.C.E. Automatic Cover Enclosure              | A28 - A29 |