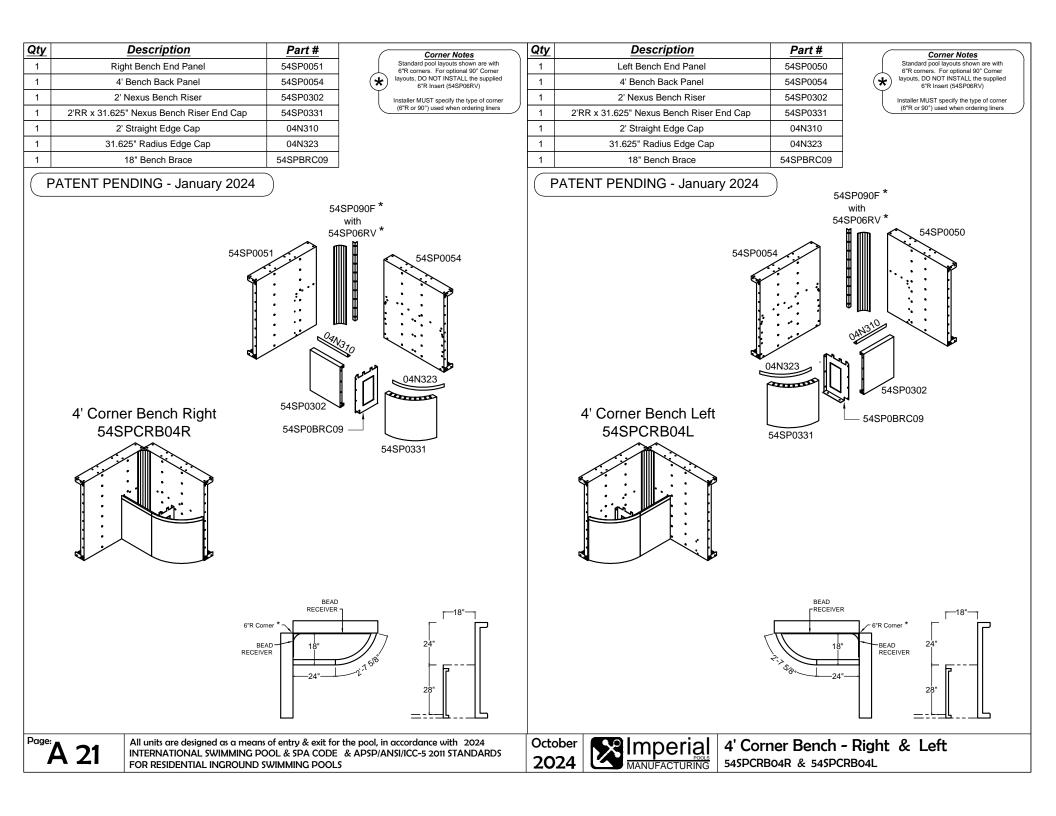

| The Entertainer                               | page no.  |
|-----------------------------------------------|-----------|
| 8' x 16'                                      | 17        |
| 10' x 20'                                     | 18        |
| 12' x 24'                                     | 19        |
| 14' x 28'                                     | 20        |
| The Entertainer w/ Bench                      | page no.  |
| 8' x 16' with Bench                           | 21        |
| 10' x 20' with Bench                          | 22        |
| 12' x 24' with Bench                          | 23        |
| 14' x 28' with Bench                          | 24        |
| The Socializer w/ Bench                       | page no.  |
| 8' x 16' with Bench                           | 25        |
| 10' x 20' with Bench                          | 26        |
| 12' x 24' with Bench                          | 27        |
| 14' x 28' with Bench                          | 28        |
| Appendix                                      | page no.  |
| Full End Stair                                | A1 - A4   |
| Full End Stair & Sundeck                      | A5 - A8   |
| Side-by-Side Stair & Sundeck with Steps Right | A9 - A12  |
| Wave Stair & Sundeck with Steps Right         | A13 - A16 |
| Full End Bench                                | A17 - A20 |
| Corner Bench                                  | A21 - A22 |
| Bead Receiver & Edge Cap Installation         | A23       |
| Skimmer Support                               | A24       |
| 19" Wall Bracket for Elevated Installation    | A25       |
| 7" x 7" Corner Cap for Elevated Installations | A26       |
| Skimmer Box for Elevated Installations        | A27       |
| A.C.E. Automatic Cover Enclosure              | A28 - A29 |