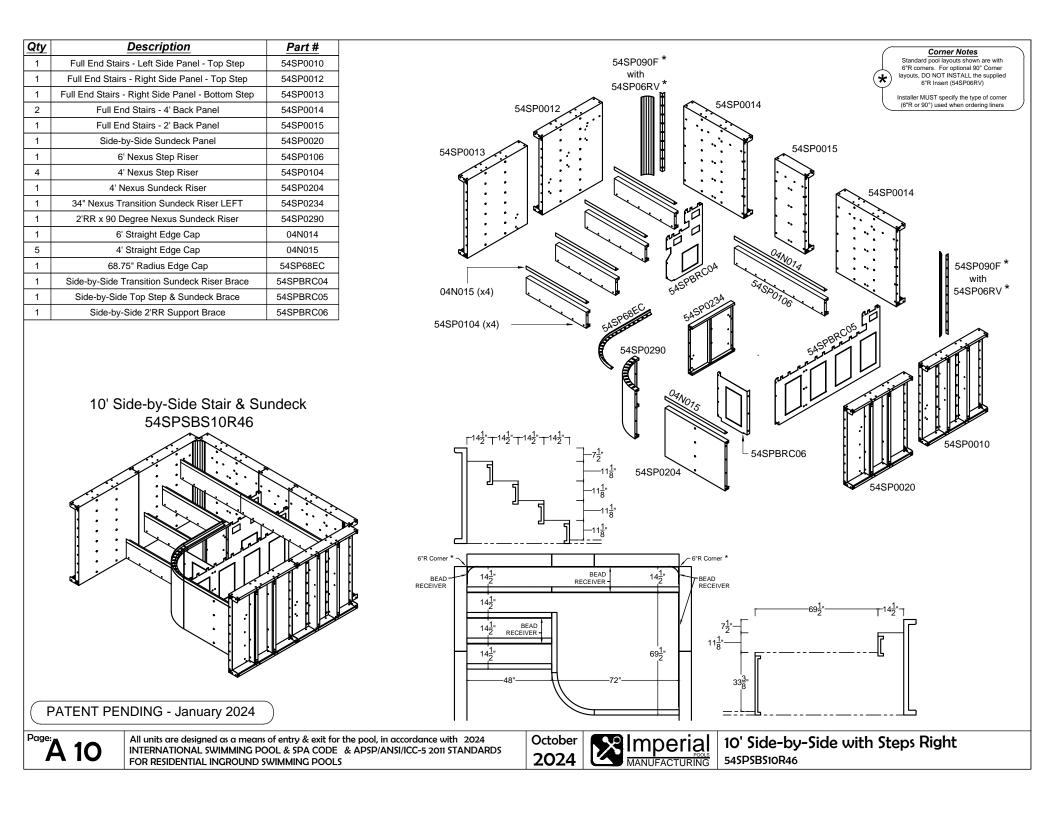

| The Entertainer                               | page no.  |
|-----------------------------------------------|-----------|
| 8' x 16'                                      | 17        |
| 10' x 20'                                     | 18        |
| 12' x 24'                                     | 19        |
| 14' x 28'                                     | 20        |
| The Entertainer w/ Bench                      | page no.  |
| 8' x 16' with Bench                           | 21        |
| 10' x 20' with Bench                          | 22        |
| 12' x 24' with Bench                          | 23        |
| 14' x 28' with Bench                          | 24        |
| The Socializer w/ Bench                       | page no.  |
| 8' x 16' with Bench                           | 25        |
| 10' x 20' with Bench                          | 26        |
| 12' x 24' with Bench                          | 27        |
| 14' x 28' with Bench                          | 28        |
| Appendix                                      | page no.  |
| Full End Stair                                | A1 - A4   |
| Full End Stair & Sundeck                      | A5 - A8   |
| Side-by-Side Stair & Sundeck with Steps Right | A9 - A12  |
| Wave Stair & Sundeck with Steps Right         | A13 - A16 |
| Full End Bench                                | A17 - A20 |
| Corner Bench                                  | A21 - A22 |
| Bead Receiver & Edge Cap Installation         | A23       |
| Skimmer Support                               | A24       |
| 19" Wall Bracket for Elevated Installation    | A25       |
| 7" x 7" Corner Cap for Elevated Installations | A26       |
| Skimmer Box for Elevated Installations        | A27       |
| A.C.E. Automatic Cover Enclosure              | A28 - A29 |