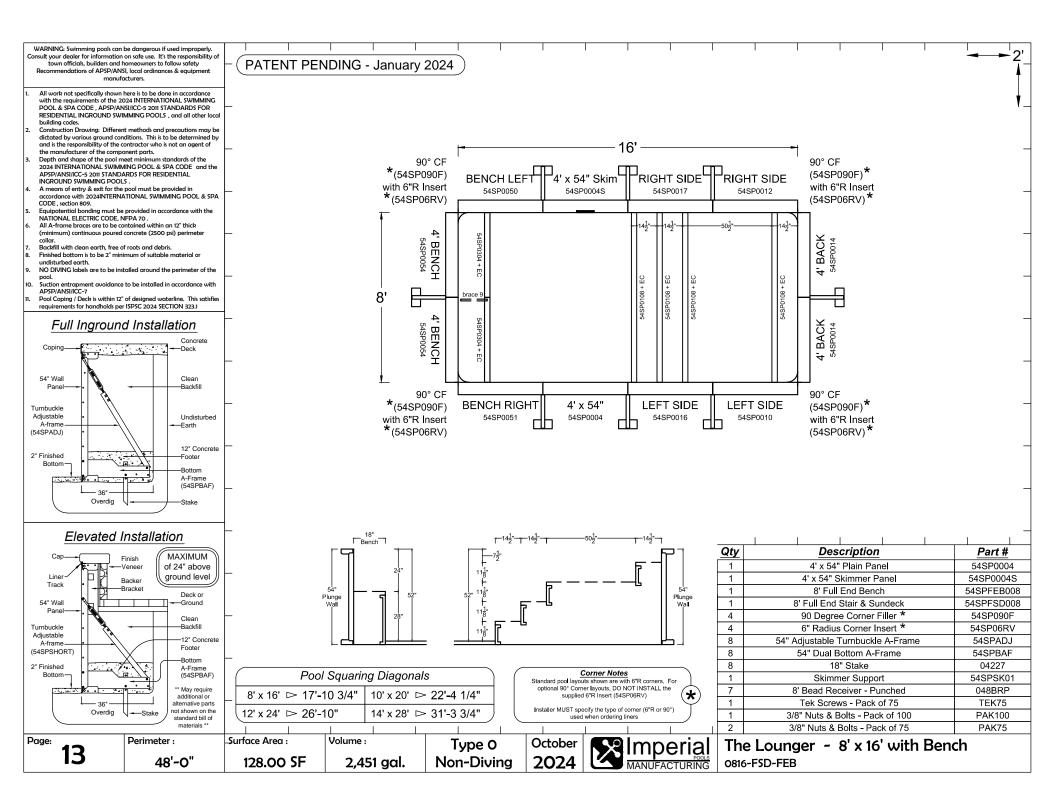

| The Lounger | page no. |
|-------------|----------|
| 8' x 16'    | 9        |
| 10' x 20'   | 10       |
| 12' x 24'   | 11       |
| 14' x 28'   | 12       |

| The Lo                   | unger w/ Bench                                      | page no.                       |
|--------------------------|-----------------------------------------------------|--------------------------------|
| 10' x 20'<br>12' x 24' v | ith Bench<br>with Bench<br>vith Bench<br>vith Bench | 13<br>14<br>15<br>16           |
| October <b>2024</b>      |                                                     | PATENT PENDING<br>January 2024 |