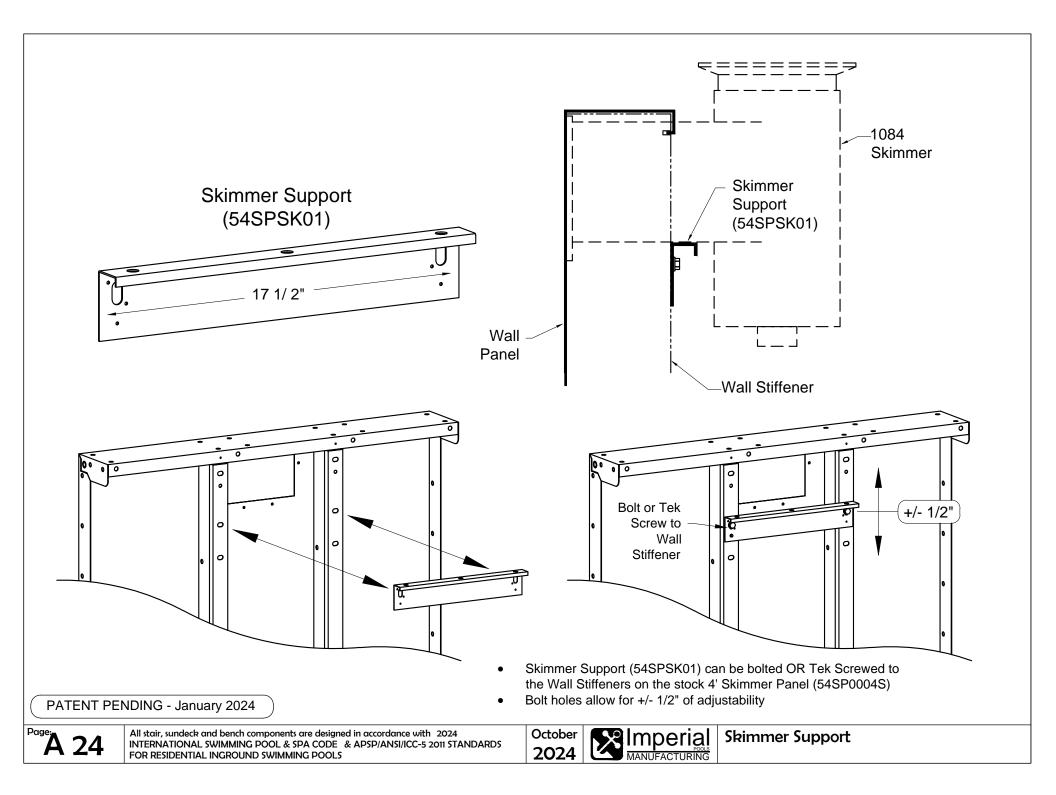

| The Entertainer                               | page no.  |
|-----------------------------------------------|-----------|
| 8' x 16'                                      | 17        |
| 10' x 20'                                     | 18        |
| 12' x 24'                                     | 19        |
| 14' x 28'                                     | 20        |
| The Entertainer w/ Bench                      | page no.  |
| 8' x 16' with Bench                           | 21        |
| 10' x 20' with Bench                          | 22        |
| 12' x 24' with Bench                          | 23        |
| 14' x 28' with Bench                          | 24        |
| The Socializer w/ Bench                       | page no.  |
| 8' x 16' with Bench                           | 25        |
| 10' x 20' with Bench                          | 26        |
| 12' x 24' with Bench                          | 27        |
| 14' x 28' with Bench                          | 28        |
| Appendix                                      | page no.  |
| Full End Stair                                | A1 - A4   |
| Full End Stair & Sundeck                      | A5 - A8   |
| Side-by-Side Stair & Sundeck with Steps Right | A9 - A12  |
| Wave Stair & Sundeck with Steps Right         | A13 - A16 |
| Full End Bench                                | A17 - A20 |
| Corner Bench                                  | A21 - A22 |
| Bead Receiver & Edge Cap Installation         | A23       |
| Skimmer Support                               | A24       |
| 19" Wall Bracket for Elevated Installation    | A25       |
| 7" x 7" Corner Cap for Elevated Installations | A26       |
| Skimmer Box for Elevated Installations        | A27       |
| A.C.E. Automatic Cover Enclosure              | A28 - A29 |