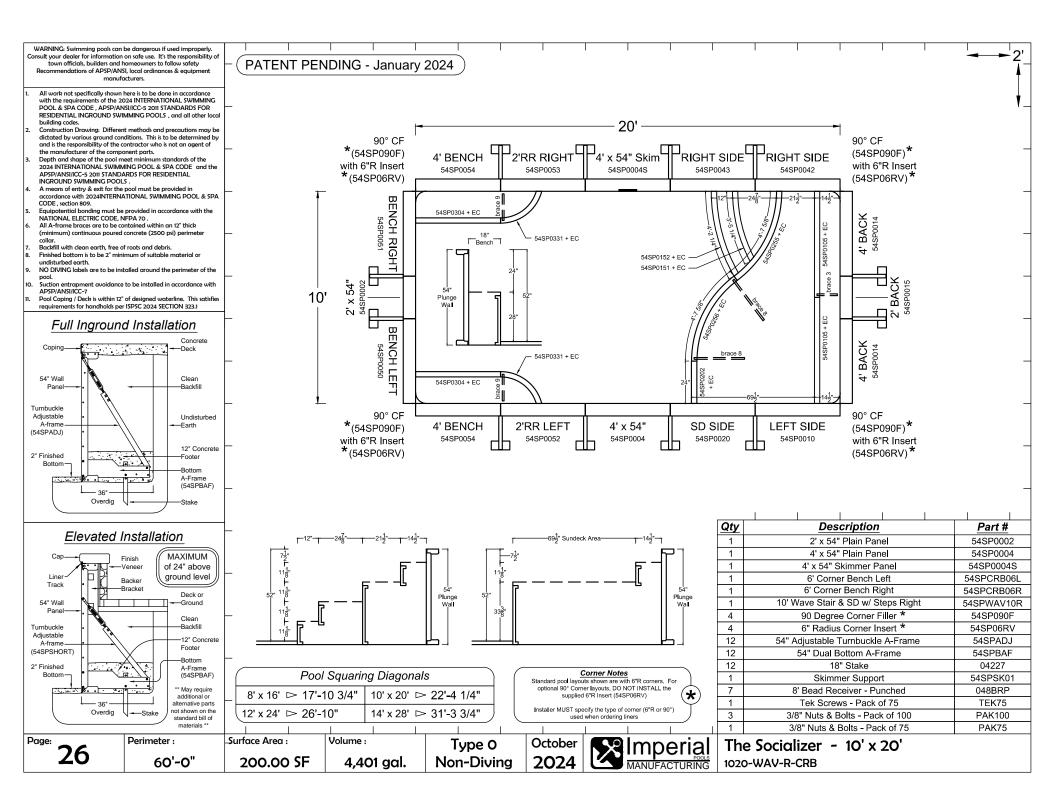

| The Entertainer                               | page no.  |
|-----------------------------------------------|-----------|
| 8' x 16'                                      | 17        |
| 10' x 20'                                     | 18        |
| 12' x 24'                                     | 19        |
| 14' x 28'                                     | 20        |
| The Entertainer w/ Bench                      | page no.  |
| 8' x 16' with Bench                           | 21        |
| 10' x 20' with Bench                          | 22        |
| 12' x 24' with Bench                          | 23        |
| 14' x 28' with Bench                          | 24        |
| The Socializer w/ Bench                       | page no.  |
| 8' x 16' with Bench                           | 25        |
| 10' x 20' with Bench                          | 26        |
| 12' x 24' with Bench                          | 27        |
| 14' x 28' with Bench                          | 28        |
| Appendix                                      | page no.  |
| Full End Stair                                | A1 - A4   |
| Full End Stair & Sundeck                      | A5 - A8   |
| Side-by-Side Stair & Sundeck with Steps Right | A9 - A12  |
| Wave Stair & Sundeck with Steps Right         | A13 - A16 |
| Full End Bench                                | A17 - A20 |
| Corner Bench                                  | A21 - A22 |
| Bead Receiver & Edge Cap Installation         | A23       |
| Skimmer Support                               | A24       |
| 19" Wall Bracket for Elevated Installation    | A25       |
| 7" x 7" Corner Cap for Elevated Installations | A26       |
| Skimmer Box for Elevated Installations        | A27       |
| A.C.E. Automatic Cover Enclosure              | A28 - A29 |