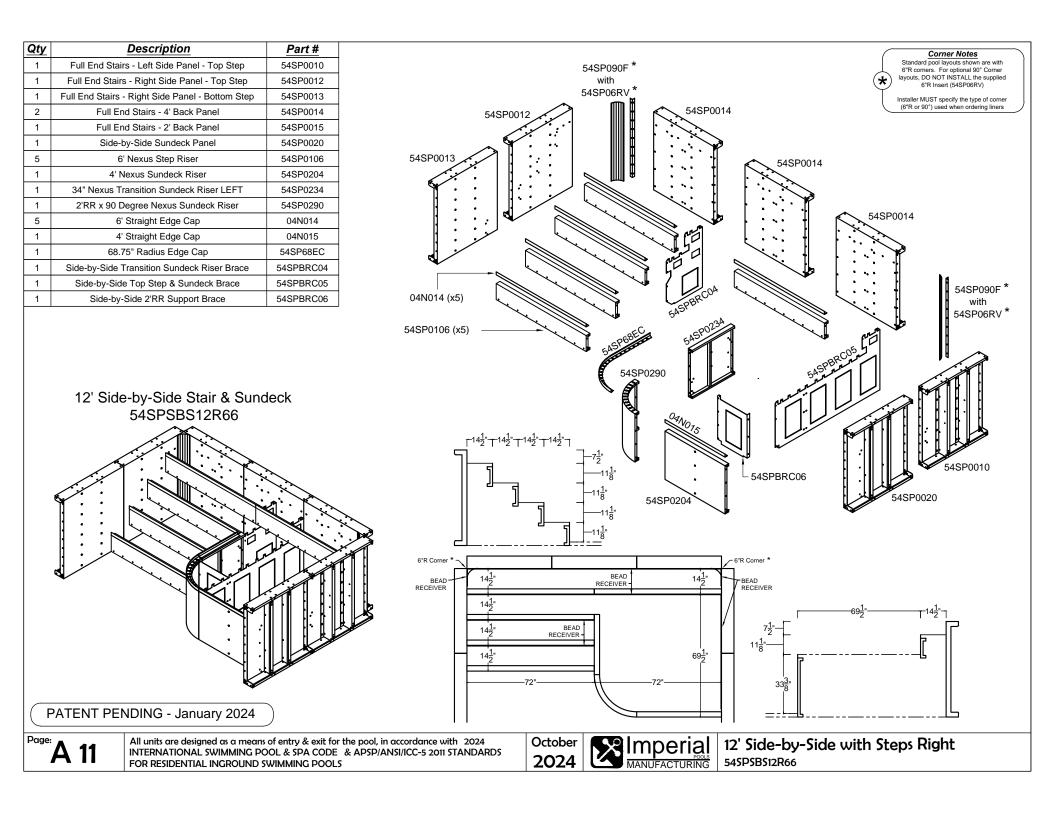

| The Entertainer                               | page no.  |
|-----------------------------------------------|-----------|
| 8' x 16'                                      | 17        |
| 10' x 20'                                     | 18        |
| 12' x 24'                                     | 19        |
| 14' x 28'                                     | 20        |
| The Entertainer w/ Bench                      | page no.  |
| 8' x 16' with Bench                           | 21        |
| 10' x 20' with Bench                          | 22        |
| 12' x 24' with Bench                          | 23        |
| 14' x 28' with Bench                          | 24        |
| The Socializer w/ Bench                       | page no.  |
| 8' x 16' with Bench                           | 25        |
| 10' x 20' with Bench                          | 26        |
| 12' x 24' with Bench                          | 27        |
| 14' x 28' with Bench                          | 28        |
| Appendix                                      | page no.  |
| Full End Stair                                | A1 - A4   |
| Full End Stair & Sundeck                      | A5 - A8   |
| Side-by-Side Stair & Sundeck with Steps Right | A9 - A12  |
| Wave Stair & Sundeck with Steps Right         | A13 - A16 |
| Full End Bench                                | A17 - A20 |
| Corner Bench                                  | A21 - A22 |
| Bead Receiver & Edge Cap Installation         | A23       |
| Skimmer Support                               | A24       |
| 19" Wall Bracket for Elevated Installation    | A25       |
| 7" x 7" Corner Cap for Elevated Installations | A26       |
| Skimmer Box for Elevated Installations        | A27       |
| A.C.E. Automatic Cover Enclosure              | A28 - A29 |