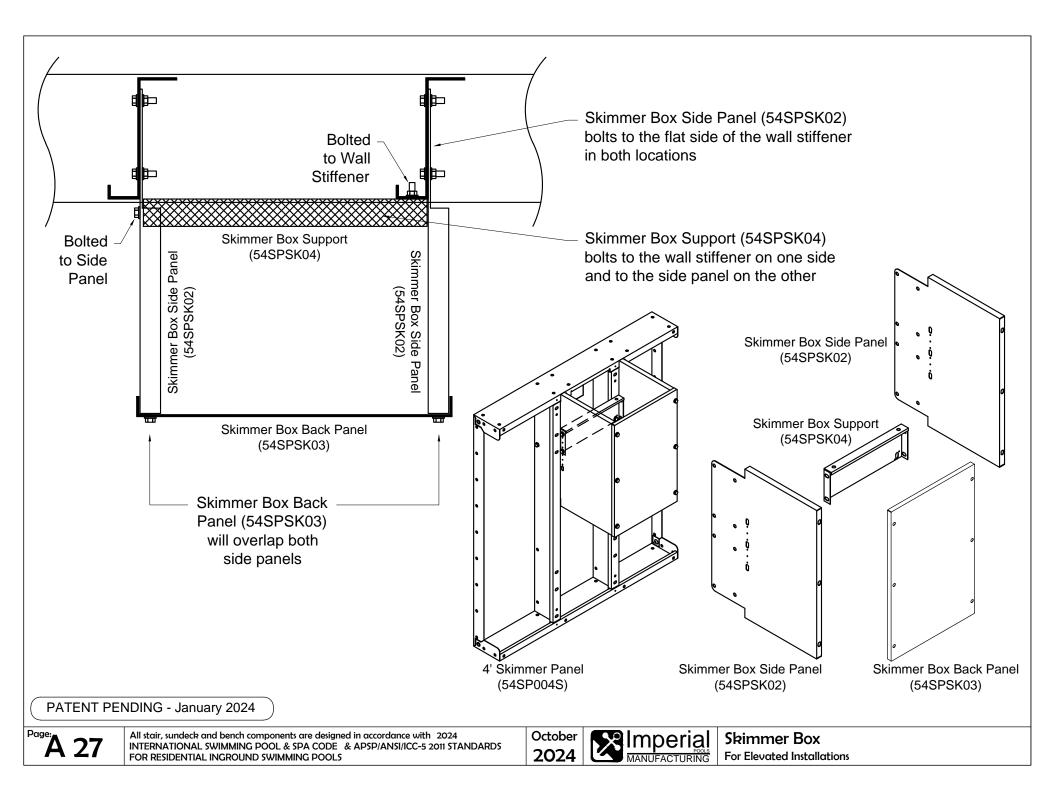

| The Entertainer                               | page no.  |
|-----------------------------------------------|-----------|
| 8' x 16'                                      | 17        |
| 10' x 20'                                     | 18        |
| 12' x 24'                                     | 19        |
| 14' x 28'                                     | 20        |
| The Entertainer w/ Bench                      | page no.  |
| 8' x 16' with Bench                           | 21        |
| 10' x 20' with Bench                          | 22        |
| 12' x 24' with Bench                          | 23        |
| 14' x 28' with Bench                          | 24        |
| The Socializer w/ Bench                       | page no.  |
| 8' x 16' with Bench                           | 25        |
| 10' x 20' with Bench                          | 26        |
| 12' x 24' with Bench                          | 27        |
| 14' x 28' with Bench                          | 28        |
| Appendix                                      | page no.  |
| Full End Stair                                | A1 - A4   |
| Full End Stair & Sundeck                      | A5 - A8   |
| Side-by-Side Stair & Sundeck with Steps Right | A9 - A12  |
| Wave Stair & Sundeck with Steps Right         | A13 - A16 |
| Full End Bench                                | A17 - A20 |
| Corner Bench                                  | A21 - A22 |
| Bead Receiver & Edge Cap Installation         | A23       |
| Skimmer Support                               | A24       |
| 19" Wall Bracket for Elevated Installation    | A25       |
| 7" x 7" Corner Cap for Elevated Installations | A26       |
| Skimmer Box for Elevated Installations        | A27       |
| A.C.E. Automatic Cover Enclosure              | A28 - A29 |