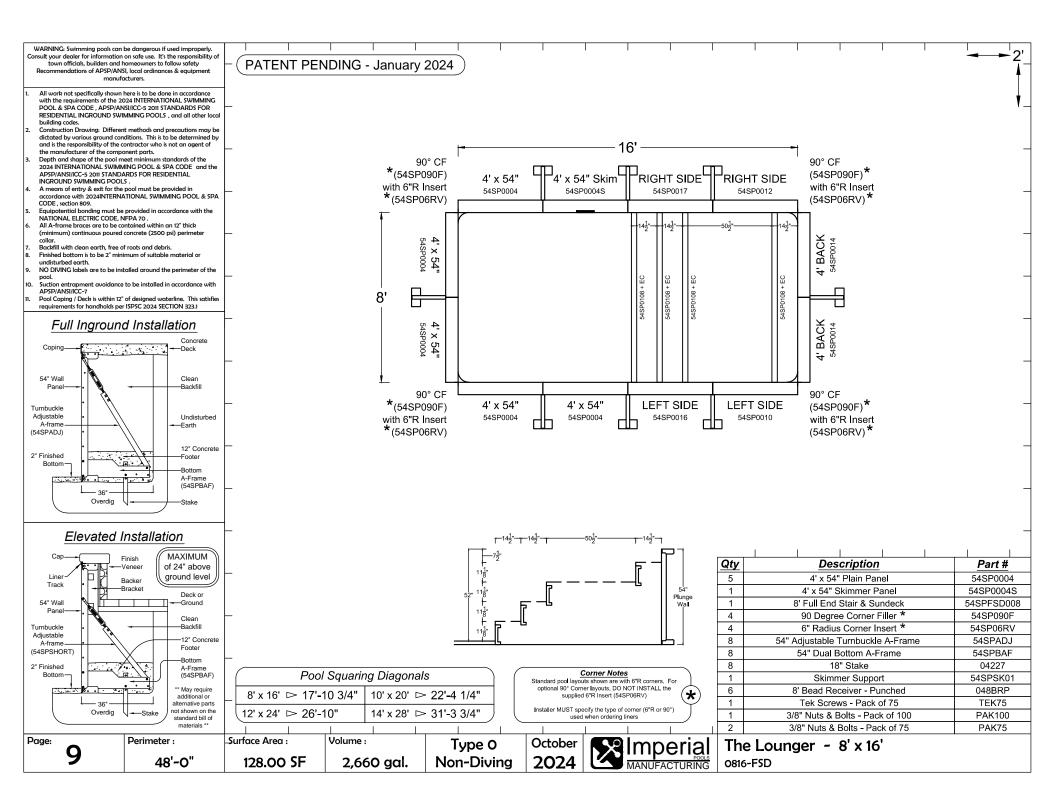

| The Lounger | page no. |
|-------------|----------|
| 8' x 16'    | 9        |
| 10' x 20'   | 10       |
| 12' x 24'   | 11       |
| 14' x 28'   | 12       |

| The Lo                   | unger w/ Bench                                      | page no.                       |
|--------------------------|-----------------------------------------------------|--------------------------------|
| 10' x 20'<br>12' x 24' v | ith Bench<br>with Bench<br>vith Bench<br>vith Bench | 13<br>14<br>15<br>16           |
| October <b>2024</b>      |                                                     | PATENT PENDING<br>January 2024 |