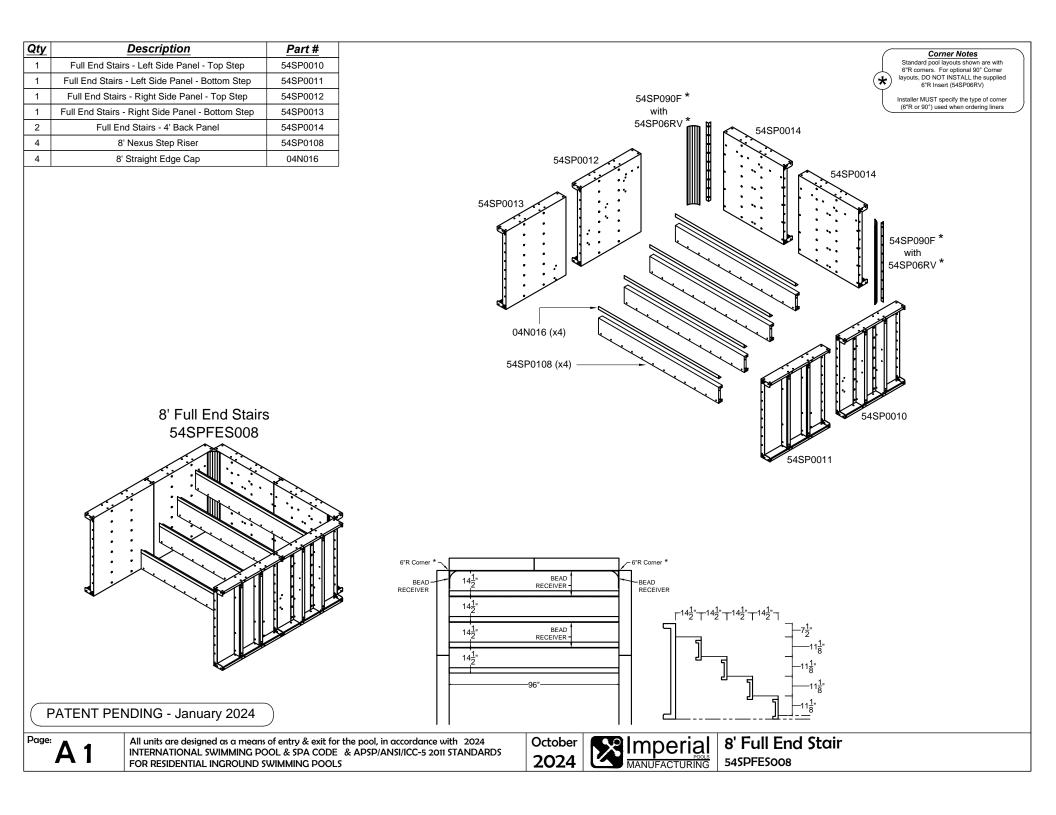

| The Entertainer                               | page no.  |
|-----------------------------------------------|-----------|
| 8' x 16'                                      | 17        |
| 10' x 20'                                     | 18        |
| 12' x 24'                                     | 19        |
| 14' x 28'                                     | 20        |
| The Entertainer w/ Bench                      | page no.  |
| 8' x 16' with Bench                           | 21        |
| 10' x 20' with Bench                          | 22        |
| 12' x 24' with Bench                          | 23        |
| 14' x 28' with Bench                          | 24        |
| The Socializer w/ Bench                       | page no.  |
| 8' x 16' with Bench                           | 25        |
| 10' x 20' with Bench                          | 26        |
| 12' x 24' with Bench                          | 27        |
| 14' x 28' with Bench                          | 28        |
| Appendix                                      | page no.  |
| Full End Stair                                | A1 - A4   |
| Full End Stair & Sundeck                      | A5 - A8   |
| Side-by-Side Stair & Sundeck with Steps Right | A9 - A12  |
| Wave Stair & Sundeck with Steps Right         | A13 - A16 |
| Full End Bench                                | A17 - A20 |
| Corner Bench                                  | A21 - A22 |
| Bead Receiver & Edge Cap Installation         | A23       |
| Skimmer Support                               | A24       |
| 19" Wall Bracket for Elevated Installation    | A25       |
| 7" x 7" Corner Cap for Elevated Installations | A26       |
| Skimmer Box for Elevated Installations        | A27       |
| A.C.E. Automatic Cover Enclosure              | A28 - A29 |