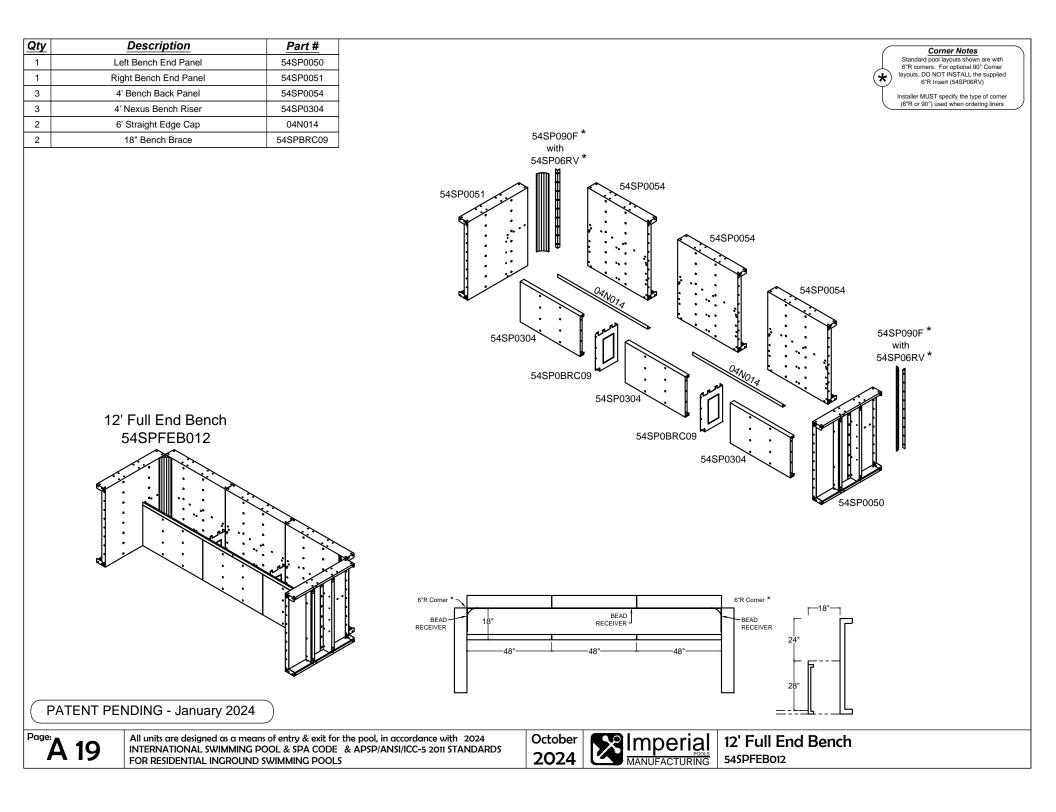

| The Entertainer                               | page no.  |
|-----------------------------------------------|-----------|
| 8' x 16'                                      | 17        |
| 10' x 20'                                     | 18        |
| 12' x 24'                                     | 19        |
| 14' x 28'                                     | 20        |
| The Entertainer w/ Bench                      | page no.  |
| 8' x 16' with Bench                           | 21        |
| 10' x 20' with Bench                          | 22        |
| 12' x 24' with Bench                          | 23        |
| 14' x 28' with Bench                          | 24        |
| The Socializer w/ Bench                       | page no.  |
| 8' x 16' with Bench                           | 25        |
| 10' x 20' with Bench                          | 26        |
| 12' x 24' with Bench                          | 27        |
| 14' x 28' with Bench                          | 28        |
| Appendix                                      | page no.  |
| Full End Stair                                | A1 - A4   |
| Full End Stair & Sundeck                      | A5 - A8   |
| Side-by-Side Stair & Sundeck with Steps Right | A9 - A12  |
| Wave Stair & Sundeck with Steps Right         | A13 - A16 |
| Full End Bench                                | A17 - A20 |
| Corner Bench                                  | A21 - A22 |
| Bead Receiver & Edge Cap Installation         | A23       |
| Skimmer Support                               | A24       |
| 19" Wall Bracket for Elevated Installation    | A25       |
| 7" x 7" Corner Cap for Elevated Installations | A26       |
| Skimmer Box for Elevated Installations        | A27       |
| A.C.E. Automatic Cover Enclosure              | A28 - A29 |