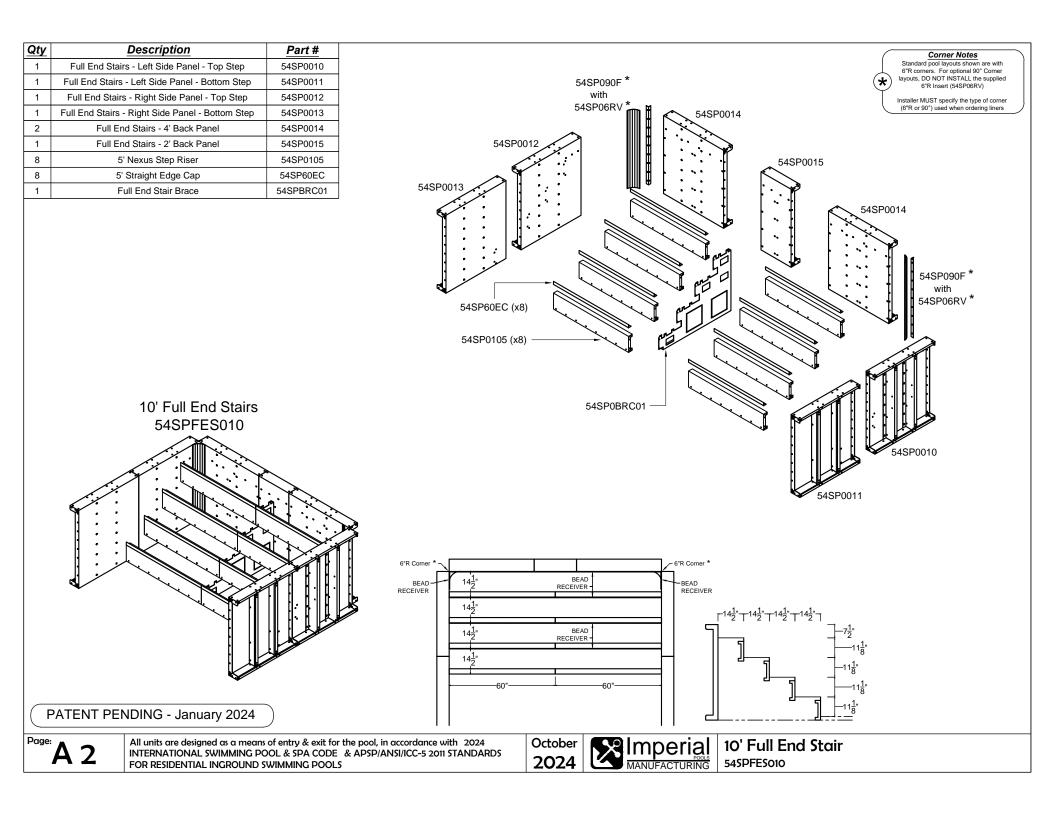

| The Entertainer                               | page no.  |
|-----------------------------------------------|-----------|
| 8' x 16'                                      | 17        |
| 10' x 20'                                     | 18        |
| 12' x 24'                                     | 19        |
| 14' x 28'                                     | 20        |
| The Entertainer w/ Bench                      | page no.  |
| 8' x 16' with Bench                           | 21        |
| 10' x 20' with Bench                          | 22        |
| 12' x 24' with Bench                          | 23        |
| 14' x 28' with Bench                          | 24        |
| The Socializer w/ Bench                       | page no.  |
| 8' x 16' with Bench                           | 25        |
| 10' x 20' with Bench                          | 26        |
| 12' x 24' with Bench                          | 27        |
| 14' x 28' with Bench                          | 28        |
| Appendix                                      | page no.  |
| Full End Stair                                | A1 - A4   |
| Full End Stair & Sundeck                      | A5 - A8   |
| Side-by-Side Stair & Sundeck with Steps Right | A9 - A12  |
| Wave Stair & Sundeck with Steps Right         | A13 - A16 |
| Full End Bench                                | A17 - A20 |
| Corner Bench                                  | A21 - A22 |
| Bead Receiver & Edge Cap Installation         | A23       |
| Skimmer Support                               | A24       |
| 19" Wall Bracket for Elevated Installation    | A25       |
| 7" x 7" Corner Cap for Elevated Installations | A26       |
| Skimmer Box for Elevated Installations        | A27       |
| A.C.E. Automatic Cover Enclosure              | A28 - A29 |