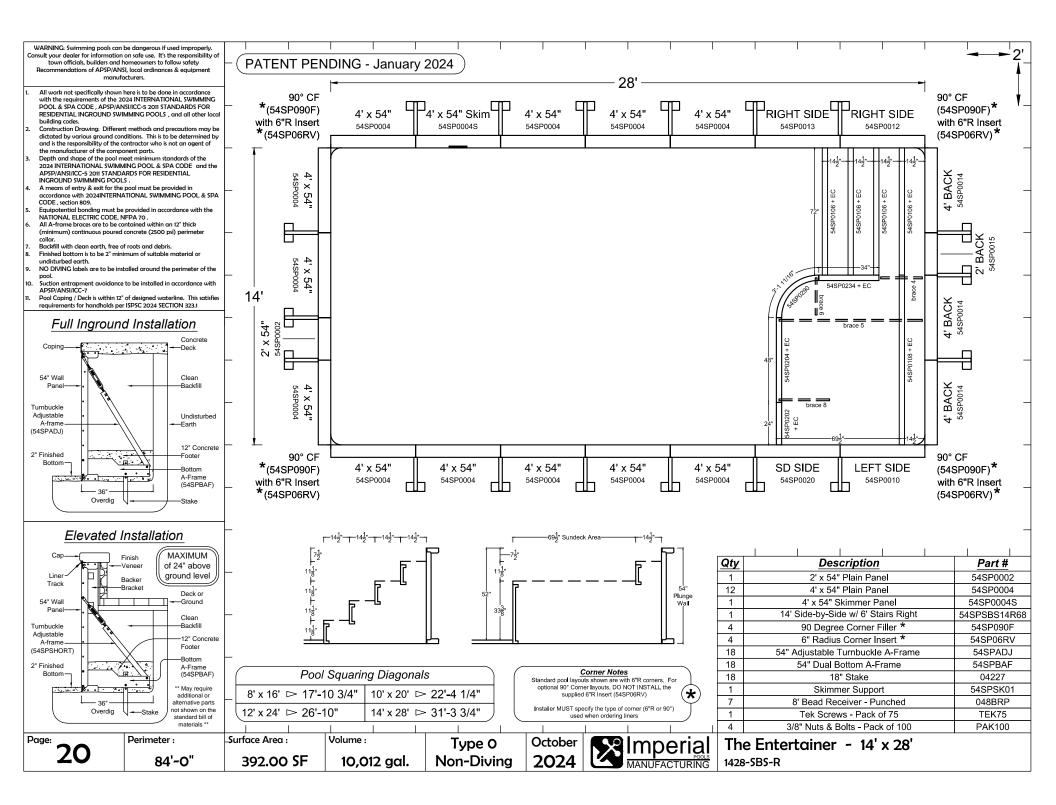

| The Entertainer                               | page no.  |
|-----------------------------------------------|-----------|
| 8' x 16'                                      | 17        |
| 10' x 20'                                     | 18        |
| 12' x 24'                                     | 19        |
| 14' x 28'                                     | 20        |
| The Entertainer w/ Bench                      | page no.  |
| 8' x 16' with Bench                           | 21        |
| 10' x 20' with Bench                          | 22        |
| 12' x 24' with Bench                          | 23        |
| 14' x 28' with Bench                          | 24        |
| The Socializer w/ Bench                       | page no.  |
| 8' x 16' with Bench                           | 25        |
| 10' x 20' with Bench                          | 26        |
| 12' x 24' with Bench                          | 27        |
| 14' x 28' with Bench                          | 28        |
| Appendix                                      | page no.  |
| Full End Stair                                | A1 - A4   |
| Full End Stair & Sundeck                      | A5 - A8   |
| Side-by-Side Stair & Sundeck with Steps Right | A9 - A12  |
| Wave Stair & Sundeck with Steps Right         | A13 - A16 |
| Full End Bench                                | A17 - A20 |
| Corner Bench                                  | A21 - A22 |
| Bead Receiver & Edge Cap Installation         | A23       |
| Skimmer Support                               | A24       |
| 19" Wall Bracket for Elevated Installation    | A25       |
| 7" x 7" Corner Cap for Elevated Installations | A26       |
| Skimmer Box for Elevated Installations        | A27       |
| A.C.E. Automatic Cover Enclosure              | A28 - A29 |