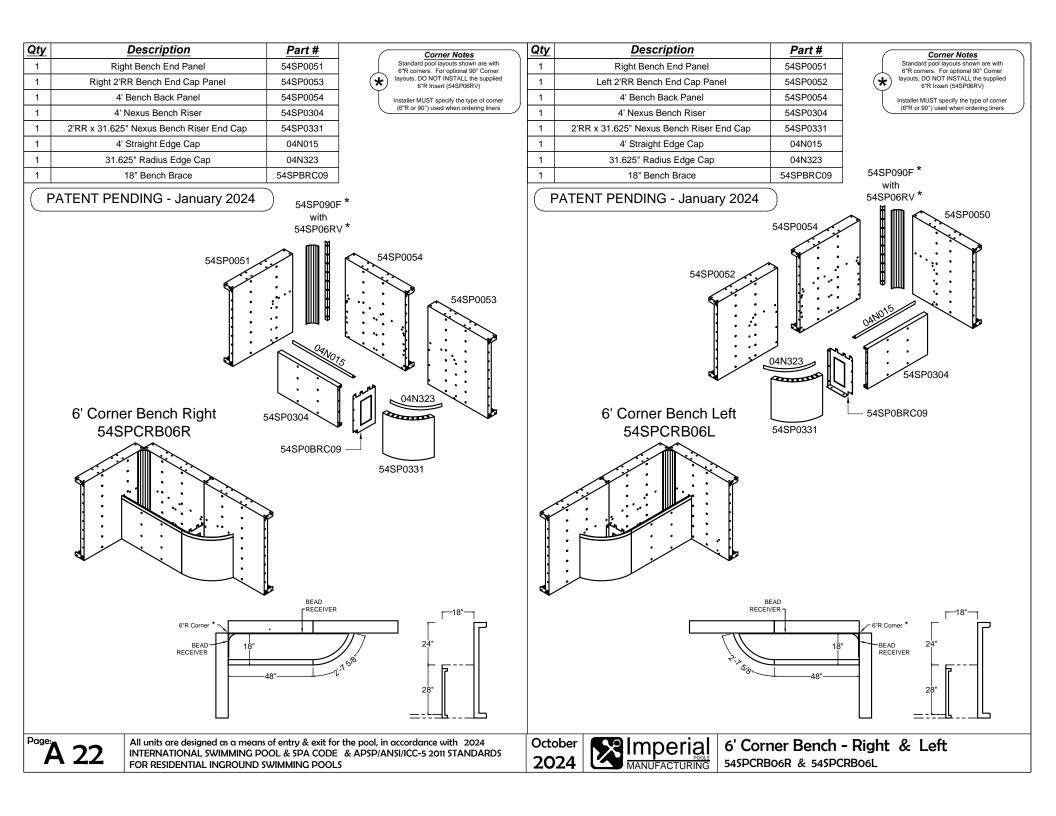

| The Entertainer                               | page no.  |
|-----------------------------------------------|-----------|
| 8' x 16'                                      | 17        |
| 10' x 20'                                     | 18        |
| 12' x 24'                                     | 19        |
| 14' x 28'                                     | 20        |
| The Entertainer w/ Bench                      | page no.  |
| 8' x 16' with Bench                           | 21        |
| 10' x 20' with Bench                          | 22        |
| 12' x 24' with Bench                          | 23        |
| 14' x 28' with Bench                          | 24        |
| The Socializer w/ Bench                       | page no.  |
| 8' x 16' with Bench                           | 25        |
| 10' x 20' with Bench                          | 26        |
| 12' x 24' with Bench                          | 27        |
| 14' x 28' with Bench                          | 28        |
| Appendix                                      | page no.  |
| Full End Stair                                | A1 - A4   |
| Full End Stair & Sundeck                      | A5 - A8   |
| Side-by-Side Stair & Sundeck with Steps Right | A9 - A12  |
| Wave Stair & Sundeck with Steps Right         | A13 - A16 |
| Full End Bench                                | A17 - A20 |
| Corner Bench                                  | A21 - A22 |
| Bead Receiver & Edge Cap Installation         | A23       |
| Skimmer Support                               | A24       |
| 19" Wall Bracket for Elevated Installation    | A25       |
| 7" x 7" Corner Cap for Elevated Installations | A26       |
| Skimmer Box for Elevated Installations        | A27       |
| A.C.E. Automatic Cover Enclosure              | A28 - A29 |