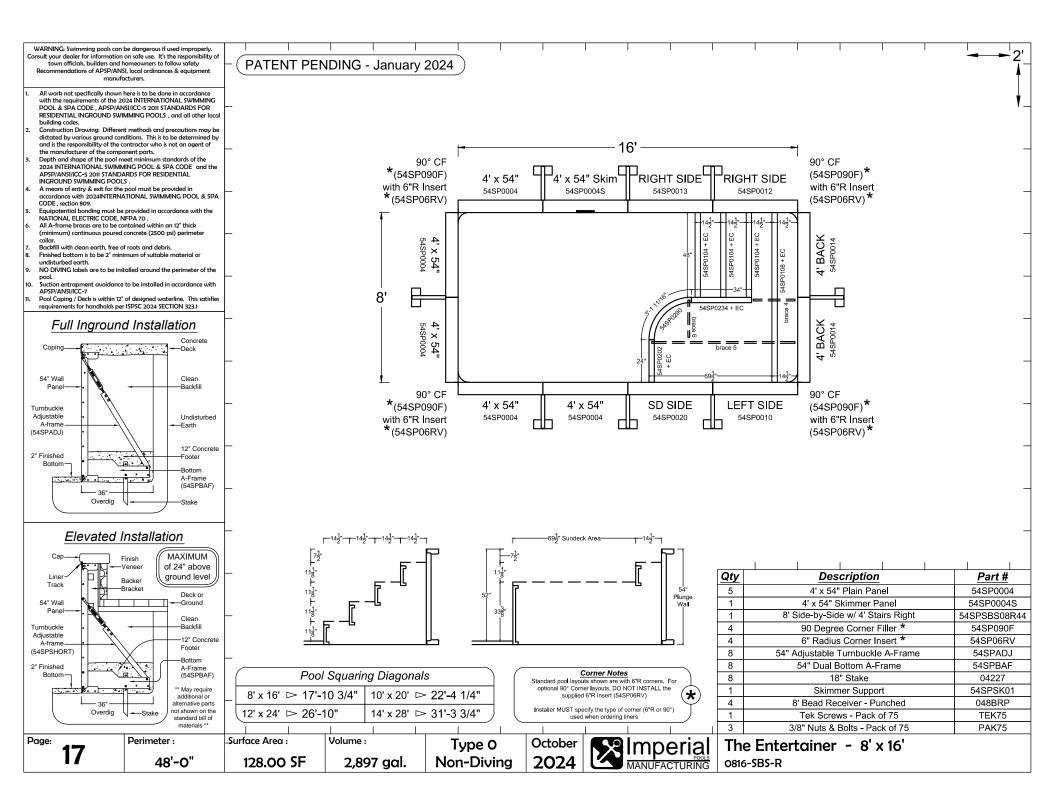

| The Entertainer                               | page no.  |
|-----------------------------------------------|-----------|
| 8' x 16'                                      | 17        |
| 10' x 20'                                     | 18        |
| 12' x 24'                                     | 19        |
| 14' x 28'                                     | 20        |
| The Entertainer w/ Bench                      | page no.  |
| 8' x 16' with Bench                           | 21        |
| 10' x 20' with Bench                          | 22        |
| 12' x 24' with Bench                          | 23        |
| 14' x 28' with Bench                          | 24        |
| The Socializer w/ Bench                       | page no.  |
| 8' x 16' with Bench                           | 25        |
| 10' x 20' with Bench                          | 26        |
| 12' x 24' with Bench                          | 27        |
| 14' x 28' with Bench                          | 28        |
| Appendix                                      | page no.  |
| Full End Stair                                | A1 - A4   |
| Full End Stair & Sundeck                      | A5 - A8   |
| Side-by-Side Stair & Sundeck with Steps Right | A9 - A12  |
| Wave Stair & Sundeck with Steps Right         | A13 - A16 |
| Full End Bench                                | A17 - A20 |
| Corner Bench                                  | A21 - A22 |
| Bead Receiver & Edge Cap Installation         | A23       |
| Skimmer Support                               | A24       |
| 19" Wall Bracket for Elevated Installation    | A25       |
| 7" x 7" Corner Cap for Elevated Installations | A26       |
| Skimmer Box for Elevated Installations        | A27       |
| A.C.E. Automatic Cover Enclosure              | A28 - A29 |