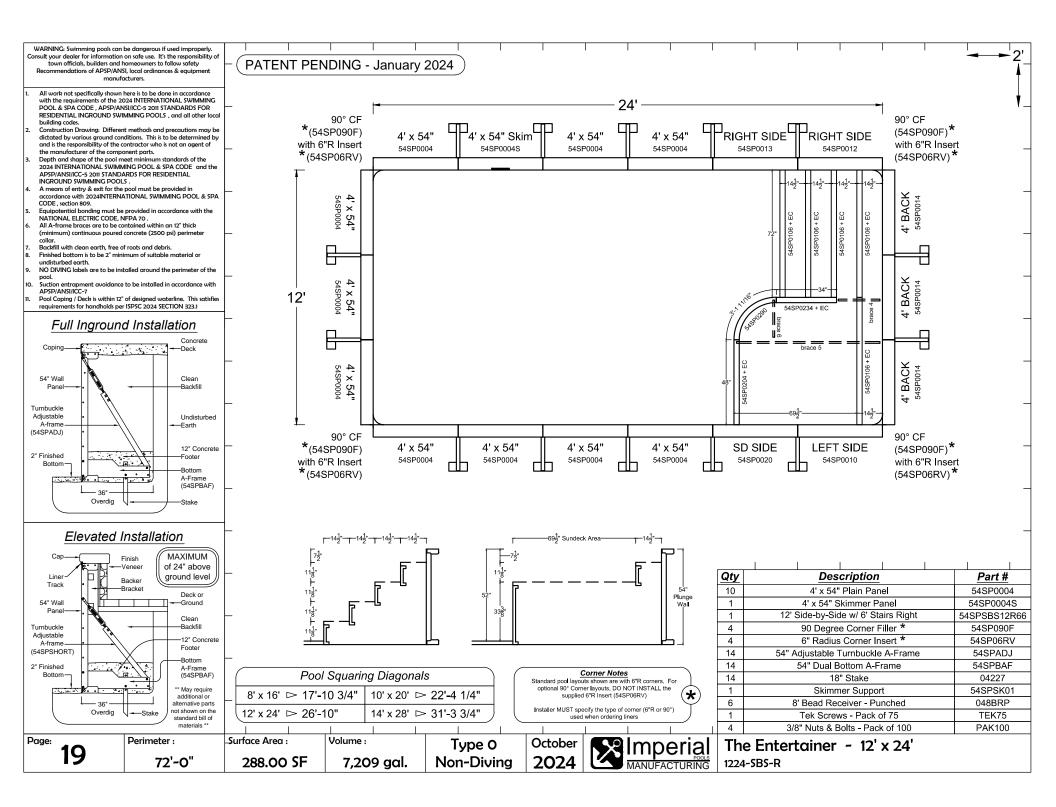

| The Entertainer                               | page no.  |
|-----------------------------------------------|-----------|
| 8' x 16'                                      | 17        |
| 10' x 20'                                     | 18        |
| 12' x 24'                                     | 19        |
| 14' x 28'                                     | 20        |
| The Entertainer w/ Bench                      | page no.  |
| 8' x 16' with Bench                           | 21        |
| 10' x 20' with Bench                          | 22        |
| 12' x 24' with Bench                          | 23        |
| 14' x 28' with Bench                          | 24        |
| The Socializer w/ Bench                       | page no.  |
| 8' x 16' with Bench                           | 25        |
| 10' x 20' with Bench                          | 26        |
| 12' x 24' with Bench                          | 27        |
| 14' x 28' with Bench                          | 28        |
| Appendix                                      | page no.  |
| Full End Stair                                | A1 - A4   |
| Full End Stair & Sundeck                      | A5 - A8   |
| Side-by-Side Stair & Sundeck with Steps Right | A9 - A12  |
| Wave Stair & Sundeck with Steps Right         | A13 - A16 |
| Full End Bench                                | A17 - A20 |
| Corner Bench                                  | A21 - A22 |
| Bead Receiver & Edge Cap Installation         | A23       |
| Skimmer Support                               | A24       |
| 19" Wall Bracket for Elevated Installation    | A25       |
| 7" x 7" Corner Cap for Elevated Installations | A26       |
| Skimmer Box for Elevated Installations        | A27       |
| A.C.E. Automatic Cover Enclosure              | A28 - A29 |