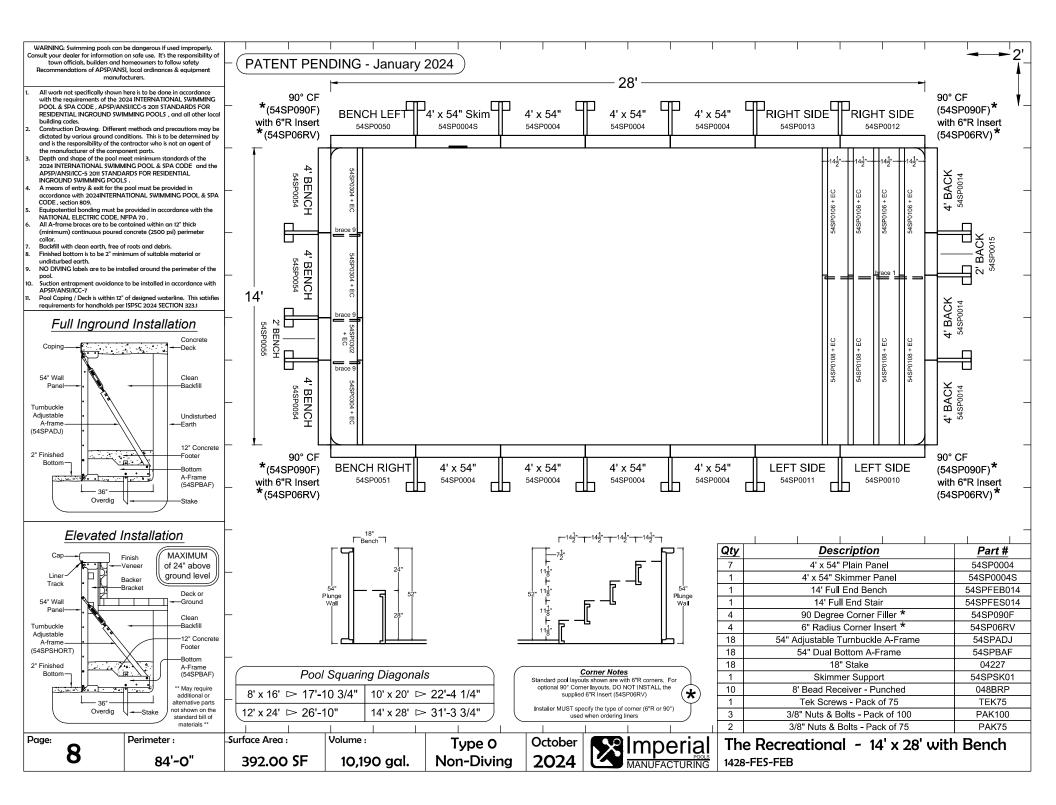

| The Recreational w/ Bench |  | page no. |
|---------------------------|--|----------|
| 8' x 16' with Bench       |  | 5        |
| 10' x 20' with Bench      |  | 6        |
| 12' x 24' with Bench      |  | 7        |
| 14' x 28' with Bench      |  | 8        |
|                           |  |          |