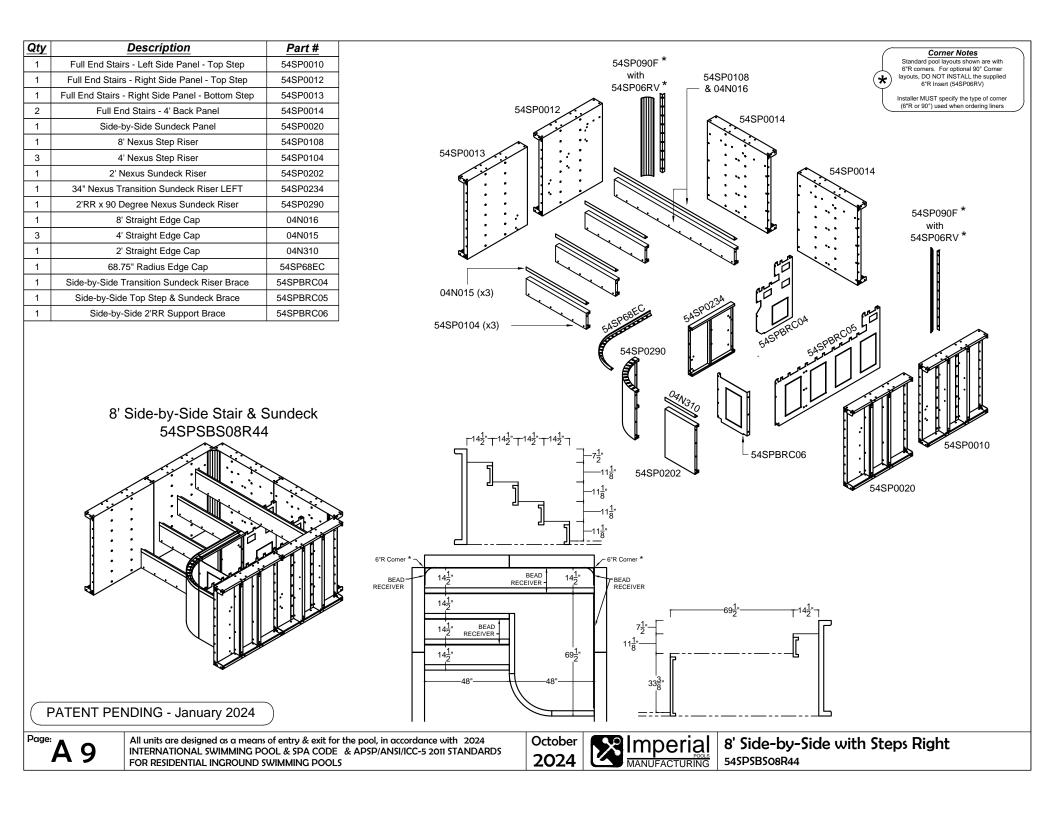

| The Entertainer                               | page no.  |
|-----------------------------------------------|-----------|
| 8' x 16'                                      | 17        |
| 10' x 20'                                     | 18        |
| 12' x 24'                                     | 19        |
| 14' x 28'                                     | 20        |
| The Entertainer w/ Bench                      | page no.  |
| 8' x 16' with Bench                           | 21        |
| 10' x 20' with Bench                          | 22        |
| 12' x 24' with Bench                          | 23        |
| 14' x 28' with Bench                          | 24        |
| The Socializer w/ Bench                       | page no.  |
| 8' x 16' with Bench                           | 25        |
| 10' x 20' with Bench                          | 26        |
| 12' x 24' with Bench                          | 27        |
| 14' x 28' with Bench                          | 28        |
| Appendix                                      | page no.  |
| Full End Stair                                | A1 - A4   |
| Full End Stair & Sundeck                      | A5 - A8   |
| Side-by-Side Stair & Sundeck with Steps Right | A9 - A12  |
| Wave Stair & Sundeck with Steps Right         | A13 - A16 |
| Full End Bench                                | A17 - A20 |
| Corner Bench                                  | A21 - A22 |
| Bead Receiver & Edge Cap Installation         | A23       |
| Skimmer Support                               | A24       |
| 19" Wall Bracket for Elevated Installation    | A25       |
| 7" x 7" Corner Cap for Elevated Installations | A26       |
| Skimmer Box for Elevated Installations        | A27       |
| A.C.E. Automatic Cover Enclosure              | A28 - A29 |