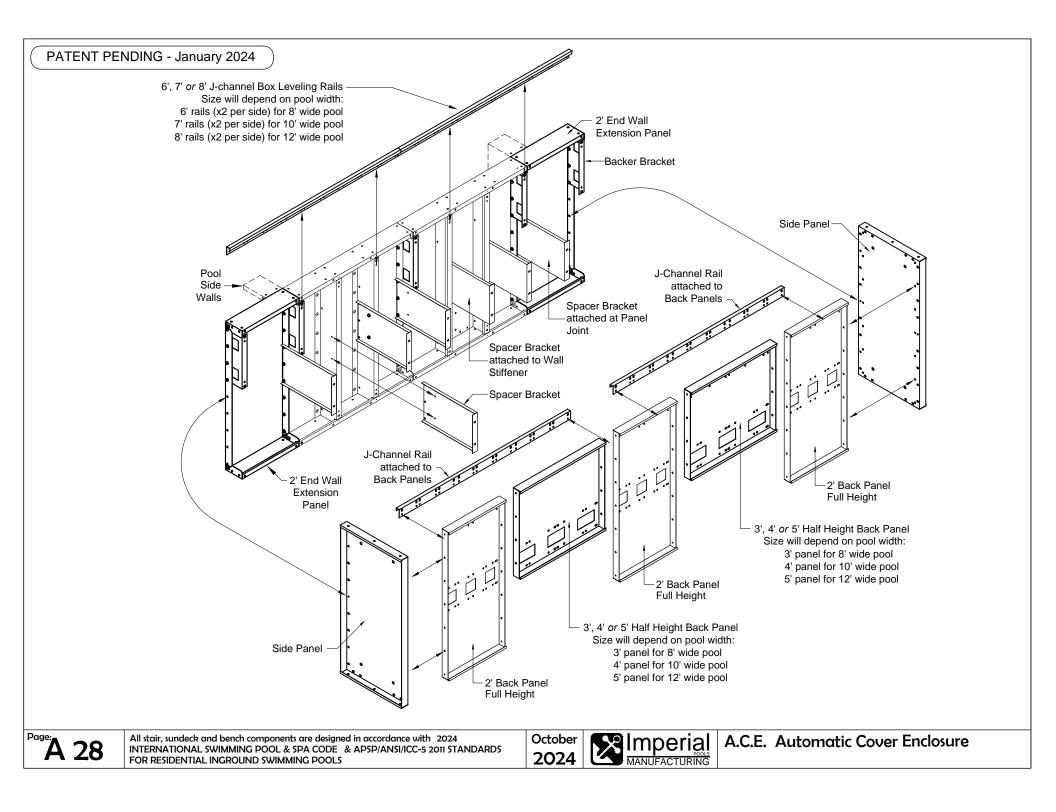

| The Entertainer                               | page no.  |
|-----------------------------------------------|-----------|
| 8' x 16'                                      | 17        |
| 10' x 20'                                     | 18        |
| 12' x 24'                                     | 19        |
| 14' x 28'                                     | 20        |
| The Entertainer w/ Bench                      | page no.  |
| 8' x 16' with Bench                           | 21        |
| 10' x 20' with Bench                          | 22        |
| 12' x 24' with Bench                          | 23        |
| 14' x 28' with Bench                          | 24        |
| The Socializer w/ Bench                       | page no.  |
| 8' x 16' with Bench                           | 25        |
| 10' x 20' with Bench                          | 26        |
| 12' x 24' with Bench                          | 27        |
| 14' x 28' with Bench                          | 28        |
| Appendix                                      | page no.  |
| Full End Stair                                | A1 - A4   |
| Full End Stair & Sundeck                      | A5 - A8   |
| Side-by-Side Stair & Sundeck with Steps Right | A9 - A12  |
| Wave Stair & Sundeck with Steps Right         | A13 - A16 |
| Full End Bench                                | A17 - A20 |
| Corner Bench                                  | A21 - A22 |
| Bead Receiver & Edge Cap Installation         | A23       |
| Skimmer Support                               | A24       |
| 19" Wall Bracket for Elevated Installation    | A25       |
| 7" x 7" Corner Cap for Elevated Installations | A26       |
| Skimmer Box for Elevated Installations        | A27       |
| A.C.E. Automatic Cover Enclosure              | A28 - A29 |