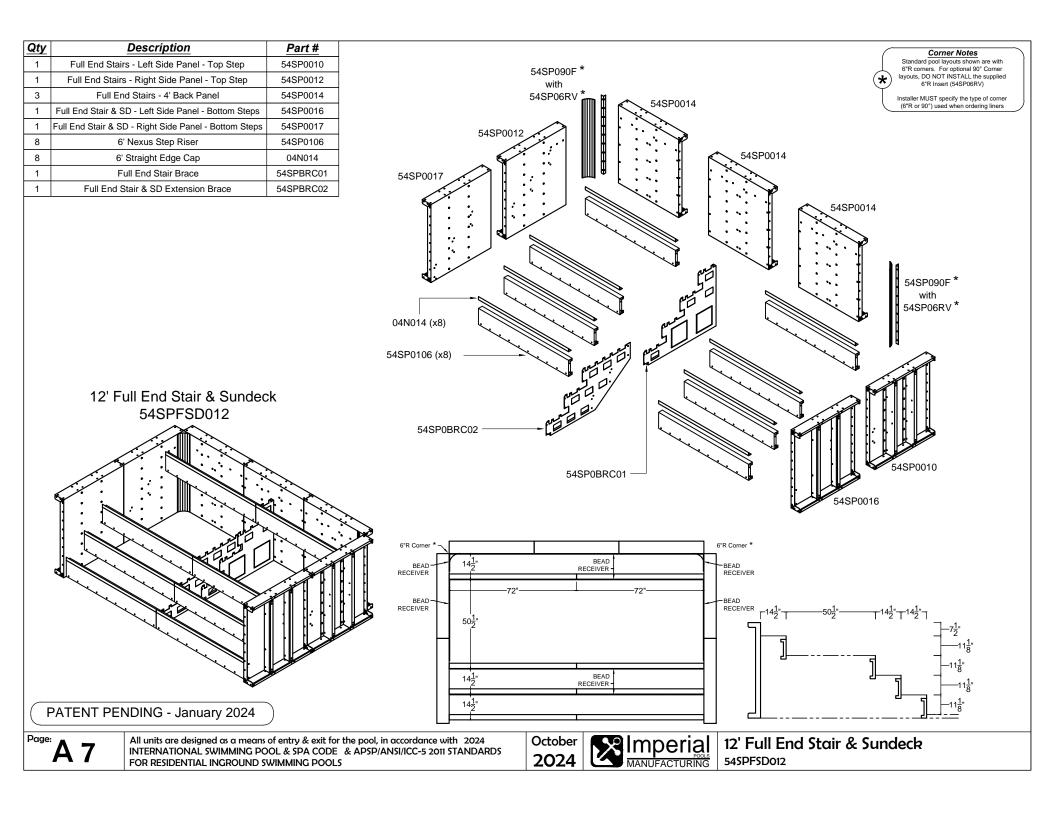

| The Entertainer                               | page no.  |
|-----------------------------------------------|-----------|
| 8' x 16'                                      | 17        |
| 10' x 20'                                     | 18        |
| 12' x 24'                                     | 19        |
| 14' x 28'                                     | 20        |
| The Entertainer w/ Bench                      | page no.  |
| 8' x 16' with Bench                           | 21        |
| 10' x 20' with Bench                          | 22        |
| 12' x 24' with Bench                          | 23        |
| 14' x 28' with Bench                          | 24        |
| The Socializer w/ Bench                       | page no.  |
| 8' x 16' with Bench                           | 25        |
| 10' x 20' with Bench                          | 26        |
| 12' x 24' with Bench                          | 27        |
| 14' x 28' with Bench                          | 28        |
| Appendix                                      | page no.  |
| Full End Stair                                | A1 - A4   |
| Full End Stair & Sundeck                      | A5 - A8   |
| Side-by-Side Stair & Sundeck with Steps Right | A9 - A12  |
| Wave Stair & Sundeck with Steps Right         | A13 - A16 |
| Full End Bench                                | A17 - A20 |
| Corner Bench                                  | A21 - A22 |
| Bead Receiver & Edge Cap Installation         | A23       |
| Skimmer Support                               | A24       |
| 19" Wall Bracket for Elevated Installation    | A25       |
| 7" x 7" Corner Cap for Elevated Installations | A26       |
| Skimmer Box for Elevated Installations        | A27       |
| A.C.E. Automatic Cover Enclosure              | A28 - A29 |