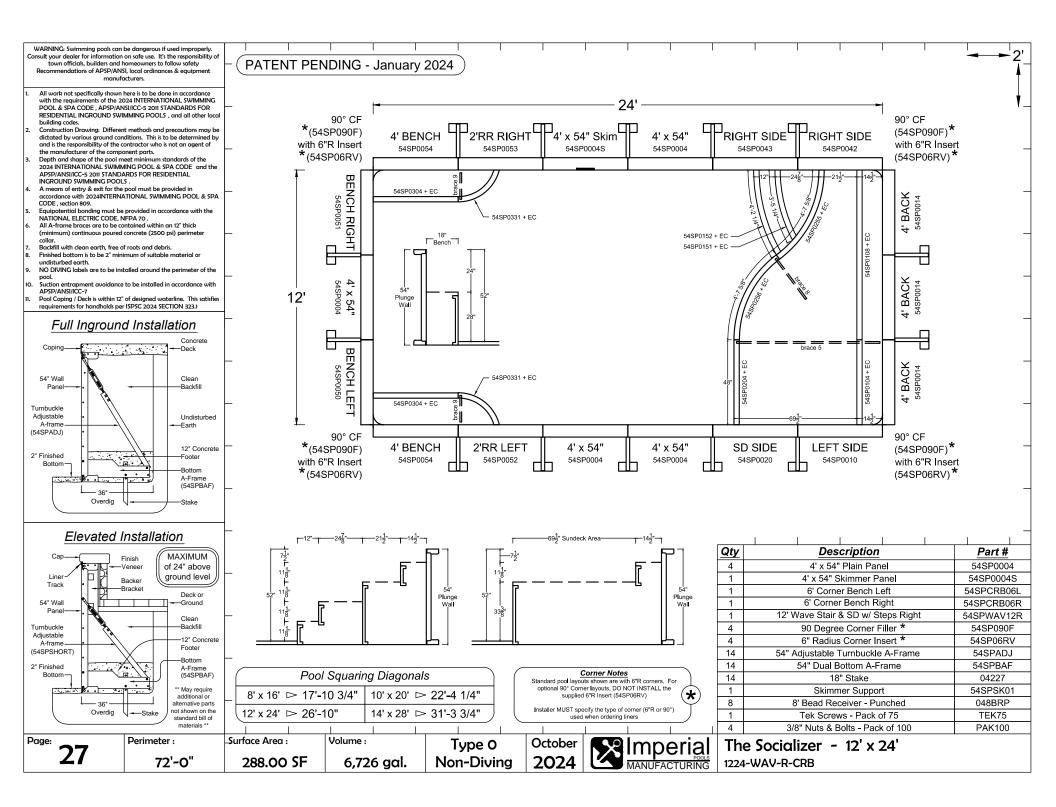

| The Entertainer                               | page no.  |
|-----------------------------------------------|-----------|
| 8' x 16'                                      | 17        |
| 10' x 20'                                     | 18        |
| 12' x 24'                                     | 19        |
| 14' x 28'                                     | 20        |
| The Entertainer w/ Bench                      | page no.  |
| 8' x 16' with Bench                           | 21        |
| 10' x 20' with Bench                          | 22        |
| 12' x 24' with Bench                          | 23        |
| 14' x 28' with Bench                          | 24        |
| The Socializer w/ Bench                       | page no.  |
| 8' x 16' with Bench                           | 25        |
| 10' x 20' with Bench                          | 26        |
| 12' x 24' with Bench                          | 27        |
| 14' x 28' with Bench                          | 28        |
| Appendix                                      | page no.  |
| Full End Stair                                | A1 - A4   |
| Full End Stair & Sundeck                      | A5 - A8   |
| Side-by-Side Stair & Sundeck with Steps Right | A9 - A12  |
| Wave Stair & Sundeck with Steps Right         | A13 - A16 |
| Full End Bench                                | A17 - A20 |
| Corner Bench                                  | A21 - A22 |
| Bead Receiver & Edge Cap Installation         | A23       |
| Skimmer Support                               | A24       |
| 19" Wall Bracket for Elevated Installation    | A25       |
| 7" x 7" Corner Cap for Elevated Installations | A26       |
| Skimmer Box for Elevated Installations        | A27       |
| A.C.E. Automatic Cover Enclosure              | A28 - A29 |