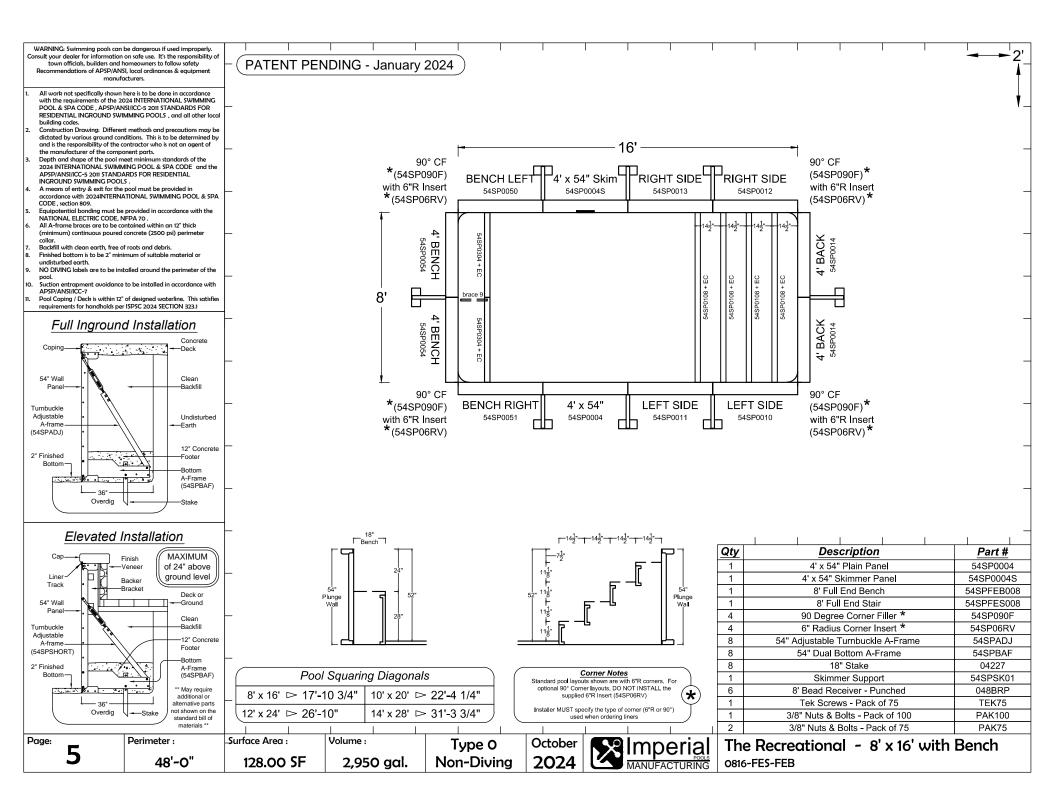

| page no.  |
| Full End Stair                                | A1 - A4   |
| Full End Stair & Sundeck                      | A5 - A8   |
| Side-by-Side Stair & Sundeck with Steps Right | A9 - A12  |
| Wave Stair & Sundeck with Steps Right         | A13 - A16 |
| Full End Bench                                | A17 - A20 |
| Corner Bench                                  | A21 - A22 |
| Bead Receiver & Edge Cap Installation         | A23       |
| Skimmer Support                               | A24       |
| 19" Wall Bracket for Elevated Installation    | A25       |
| 7" x 7" Corner Cap for Elevated Installations | A26       |
| Skimmer Box for Elevated Installations        | A27       |
| A.C.E. Automatic Cover Enclosure              | A28 - A29 |





















































































































33 Wade Road | Latham, NY 12110