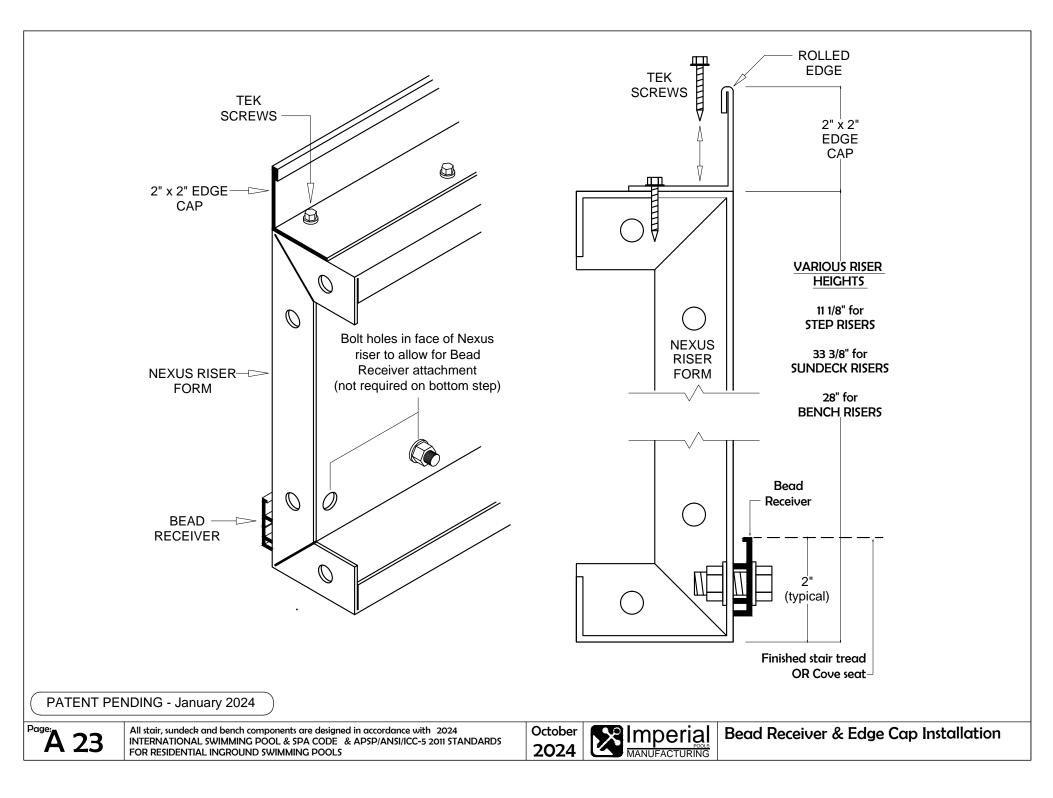

| The Entertainer                               | page no.  |
|-----------------------------------------------|-----------|
| 8' x 16'                                      | 17        |
| 10' x 20'                                     | 18        |
| 12' x 24'                                     | 19        |
| 14' x 28'                                     | 20        |
| The Entertainer w/ Bench                      | page no.  |
| 8' x 16' with Bench                           | 21        |
| 10' x 20' with Bench                          | 22        |
| 12' x 24' with Bench                          | 23        |
| 14' x 28' with Bench                          | 24        |
| The Socializer w/ Bench                       | page no.  |
| 8' x 16' with Bench                           | 25        |
| 10' x 20' with Bench                          | 26        |
| 12' x 24' with Bench                          | 27        |
| 14' x 28' with Bench                          | 28        |
| Appendix                                      | page no.  |
| Full End Stair                                | A1 - A4   |
| Full End Stair & Sundeck                      | A5 - A8   |
| Side-by-Side Stair & Sundeck with Steps Right | A9 - A12  |
| Wave Stair & Sundeck with Steps Right         | A13 - A16 |
| Full End Bench                                | A17 - A20 |
| Corner Bench                                  | A21 - A22 |
| Bead Receiver & Edge Cap Installation         | A23       |
| Skimmer Support                               | A24       |
| 19" Wall Bracket for Elevated Installation    | A25       |
| 7" x 7" Corner Cap for Elevated Installations | A26       |
| Skimmer Box for Elevated Installations        | A27       |
| A.C.E. Automatic Cover Enclosure              | A28 - A29 |