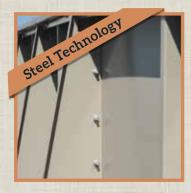

The Sutherland is available in 8 standard shapes and sizes, round or oval, and is available in just about any custom shape or size you can imagine.

The Sutherland on-ground pool is solid as a rock! Steel buttress technology and architectural design reinforce its walls with amazing support. In fact, it's the strongest on-ground swimming pool structure. Its walls won't buckle, puncture, or collapse like many other aboveground or semi-inground pools on the market today.

The Sutherland is manufactured with 14 gauge, powder coated steel walls. The high tech epoxy powder coated system that's used is unrivaled in the category allowing us to offer a Lifetime Warranty!

And, if you want to add a salt generation system, that's not an issue. Sutherland is totally resistant to the corrosive nature of salt generators.