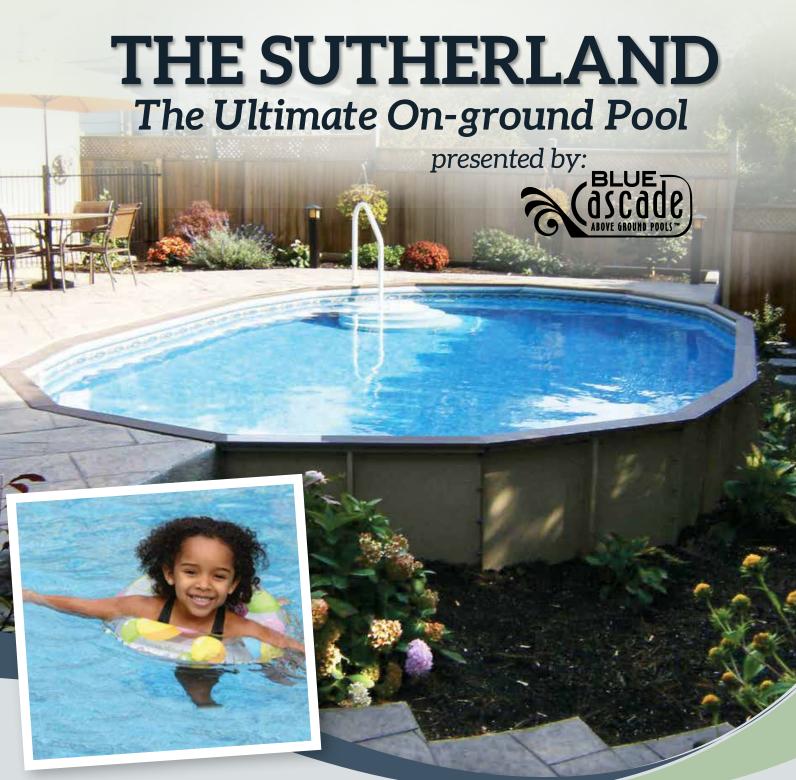

The Sutherland is one of the most versatile swimming pools in the industry today. The Sutherland *can be installed* on-ground or semi-inground! Every Sutherland Pool is produced in North America and features a Vinyl Works deluxe liner, also manufactured in North America.

The Sutherland is available in 8 standard shapes and sizes, round or oval, and is available in just about any custom shape or size you can imagine.

The Sutherland on-ground pool is solid as a rock! Steel buttress technology and architectural design reinforce its walls with amazing support. In fact, it's the strongest on-ground swimming pool structure. Its walls won't buckle, puncture, or collapse like many other aboveground or semi-inground pools on the market today.