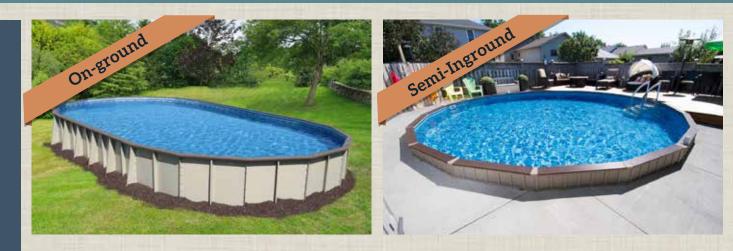

The Sutherland is one of the most versatile swimming pools in the industry today. The Sutherland *can be installed* on-ground or semi-inground! Every Sutherland Pool is produced in North America and features a Vinyl Works deluxe liner, also manufactured in North America.

The Sutherland is available in 8 standard shapes and sizes, round or oval, and is available in just about any custom shape or size you can imagine.

The Sutherland on-ground pool is solid as a rock! Steel buttress technology and architectural design reinforce its walls with amazing support. In fact, it's the strongest on-ground swimming pool structure. Its walls won't buckle, puncture, or collapse like many other aboveground or semi-inground pools on the market today.