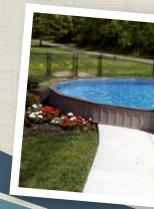

The Sutherland is one of the most versatile swimming pools in the industry today. The Sutherland *can be installed* on-ground or semi-inground! Every Sutherland Pool is produced in North America and features a Vinyl Works deluxe liner, also manufactured in North America.

The Sutherland is available in 8 standard shapes and sizes, round or oval, and is available in just about any custom shape or size you can imagine.

The Sutherland on-ground pool is solid as a rock! Steel buttress technology and architectural design reinforce its walls with amazing support. In fact, it's the strongest on-ground swimming pool structure. Its walls won't buckle, puncture, or collapse like many other aboveground or semi-inground pools on the market today.

### Now that's versatility!

What good is a pool if you can't sit at the water's edge to cool your feet or just to rest? The Sutherland offers a **5** inch top perimeter rail so you can do just that! We offer a Tan PVC or synthetic wood option, either way, there's absolutely no maintenance needed.