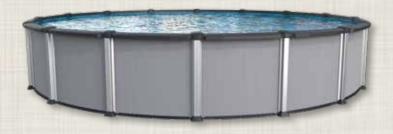

The beauty of the waterfall is matched by the beauty of the Pearl Hybrid Aboveground Pool by Blue Cascade. Imagine this wonder in your own backyard surrounded by your lush green hills. A real standout! Each component is engineered to exacting standards and the pool is assembled using a patented connection system. The Resin frame and rails are made of the strongest and most resistant materials available for aboveground pools. Every Pearl pool is manufactured in North America and features a Vinyl Works deluxe interior finish, fabricated in the USA.

## BLUE.CASCADE.POOLS

## THE PEARL

www.BlueCascadePools.com

### **Features:**

- 52" Pool Height
- 7.5" Resin Top Ledge
- Silver Brushed Steel Uprights
- Corona Exterior Wall Pattern
- Resin Plates & Rails
- Three Piece Ledge Cover
- Oval System Non-Buttress Only
- 4 Year Full Warranty