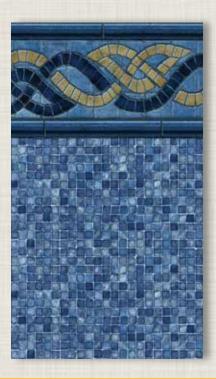

uty of the Pearl Hybrid Aboveground Pool by Blue Cascade. Imagine this wonder in your own backyard surrounded by your lush green hills. A real standout! Each component is engineered to exacting standards and the pool is assembled using a patented connection system. The Resin frame and rails are made of the strongest and most resistant materials available for aboveground pools. Every Pearl pool is manufactured in North America and features a Vinyl Works deluxe interior finish, fabricated in the USA.



## BLUE.CASCADE.POOLS

## THE PEARL

www.BlueCascadePools.com

### **Features:**

- 52" Pool Height
- 7.5" Resin Top Ledge
- Silver Brushed Steel Uprights
- Corona Exterior Wall Pattern
- Resin Plates & Rails
- Three Piece Ledge Cover
- Oval System Non-Buttress Only
- 4 Year Full Warranty





- Fusion Tile with Radiance Floor
- 28 Gauge Multibead

# SIZES & SPECIFICATIONS



#### Round Pool 52"

### Diameter x H

12' x 52" ● 15' x 52"

18' x 52"

18 x 52" 21' x 52"

24' x 52"

27' x 52"

30' x 52"



### WxLxH

12' x 24' x 52"

15' x 26' x 52" ●

15' x 30' x 52"

18' x 33' x 52"

Non Stock - Special Order Only









**CAUTION:** No Diving or Jumping. Above ground pools are designed for swimming only.