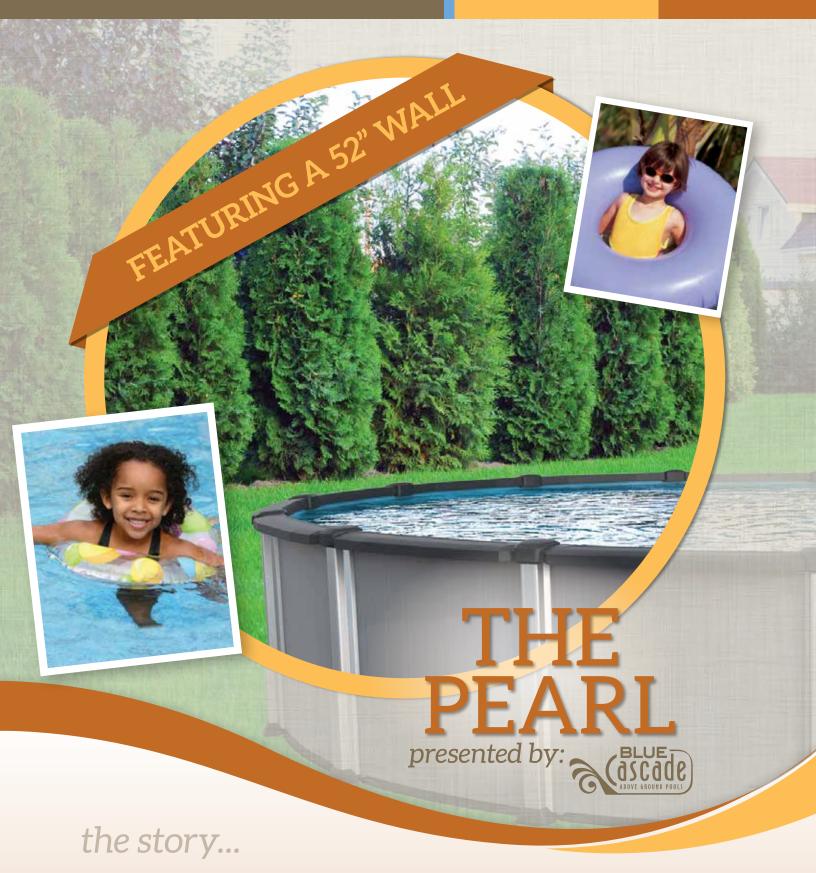

The Pearl Waterfall – A beautiful waterfall located in northern Sichuan Province, of China. The waterfalls have a height of 7982 feet. The top of the waterfall is 533 feet in width and has a fall of 131 feet. The waterfall has an amazing scenery as it stands out within lush green hills. The waterfalls and the valley have almost 140 bird species living calmly. It also has a number of rare plants and animals.

The beauty of the waterfall is matched by the beauty of the Pearl Hybrid Aboveground Pool by Blue Cascade. Imagine this wonder in your own backyard surrounded by your lush green hills. A real standout! Each component is engineered to exacting standards and the pool is assembled using a patented connection system. The Resin frame and rails are made of the strongest and most resistant materials available for aboveground pools. Every Pearl pool is manufactured in North America and features a Vinyl Works deluxe interior finish, fabricated in the USA.