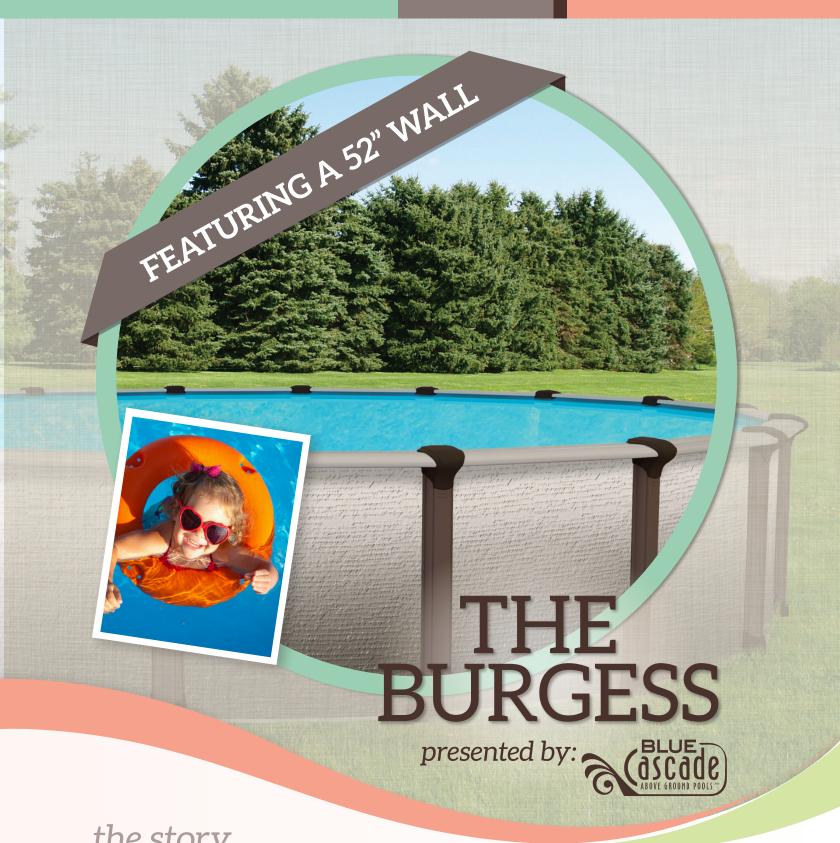

The Burgess Aboveground swimming pool by Blue Cascade is one of the most impressive aboveground pools in the Blue Cascade product line. This 52" hybrid pool features a steel wall, top plate and uprights for added strength. All other components are resin. The Burgess Above ground pool exterior, like the falls, is beautiful to look at. The chocolate colored uprights against the gradated Microdots wall design will enhance any backyard environment. Every Burgess pool is manufactured in the USA and features a Vinyl Works deluxe interior finish, also fabricated in the USA.

### Features:

- 52" Wall Height
- 8" Resin Top Ledge
- Steel Chocolate Uprights
- Chocolate Gradated Microdot Exterior wall pattern
- Resin Stabilizer, Top Plate and Bottom Plate
- Two Piece Ledge Cover
- Oval System Non-Buttress Only