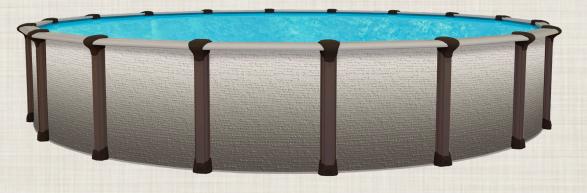

The Burgess Aboveground swimming pool by Blue Cascade is one of the most impressive aboveground pools in the Blue Cascade product line. This 52" hybrid pool features a steel wall, top plate and uprights for added strength. All other components are resin. The Burgess Above ground pool exterior, like the falls, is beautiful to look at. The chocolate colored uprights against the gradated Microdots wall design will enhance any backyard environment. Every Burgess pool is manufactured in the USA and features a Vinyl Works deluxe interior finish, also fabricated in the USA.

### Features:

- 52" Wall Height
- 8" Resin Top Ledge
- Steel Chocolate Uprights
- Chocolate Gradated Microdot Exterior wall pattern
- Resin Stabilizer, Top Plate and Bottom Plate
- Two Piece Ledge Cover
- Oval System Non-Buttress Only